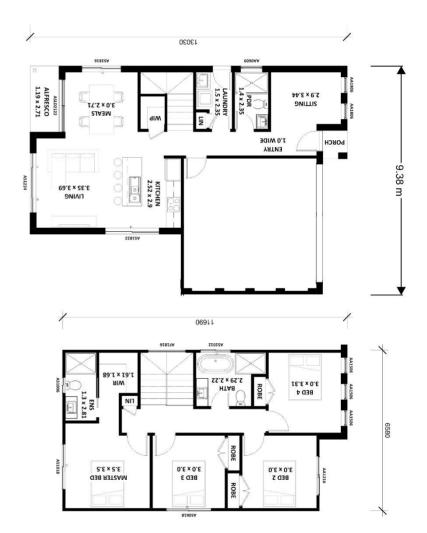

## Eaton 19 Lot 1 Bluebell Crescent, Spring Farm

### Home 173.90m<sup>2</sup>

Width 9.30m Depth 13.03m

### LAND 559.46m<sup>2</sup>

| Width | 16.68m |
|-------|--------|
| Depth | 30.27m |