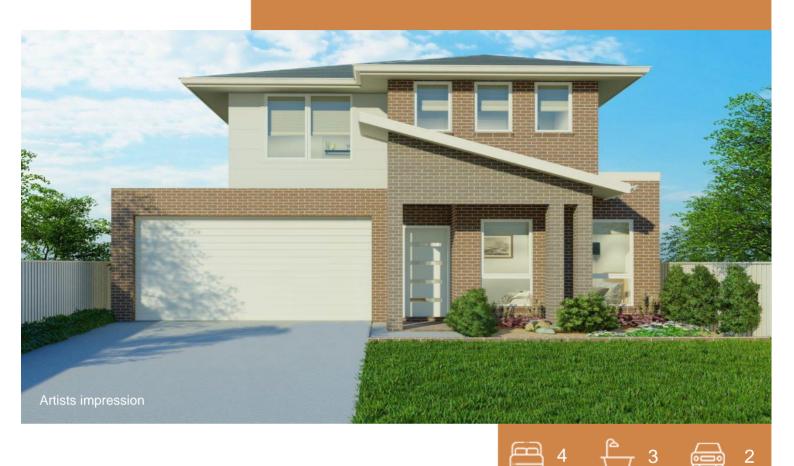

# Eaton 19

Jasmine façade Lot 1 Bluebell Crescent, Spring Farm

LAND 559.4 HOME 173.90m<sup>2</sup>

This fixed price home and land package includes a plenty of rooms and living space as well as linen space. Perfect for families!

#### **FEATURES**

- ✓ FREE Ducted Air
- ✓ FREE 900 SMEG appliance upgrade
- ✓ Fixed Site Costs
- ✓ <u>Fixed</u> Authority Costs
- ✓ Fixed Piering
- ✓ <u>Fixed</u> Drop Edge Beams
- ✓ Fixed BASIX
- ✓ H Class Slab
- **Remote Garage**

- ✓ No Hidden Costs
- ✓ 2600 HIGH Ceilings\*

\$806,400\*

- ✓ LED downlights
- ✓ Floor Coverings inc. Porch & Alfresco
- ✓ Driveway, Turf, Letterbox & Clothesline
- ✓ Stone Benchtop to your Kitchen
- 600mm Dishwasher