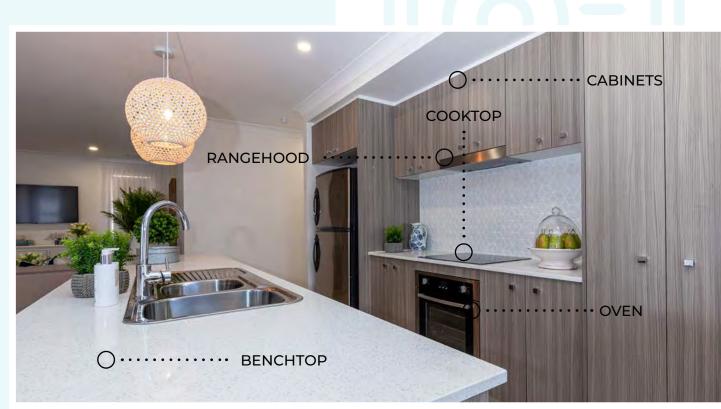

### **KITCHEN & APPLIANCES**

#### Kitchen Cabinets, Benchtop & Vanity

- 12 Months installation.
- 6 ½ Years workmanship.
- 10 Years on Smartstone Marble surfaces (Refer to manufacturer).
- 15 Years on Smartstone Quartz surfaces (Refer to manufacturer).

#### **Appliances**

- 2 Year warranty on Cooking Appliances.
- 2 Years on Rangehood.
- 3 Years on dishwasher.