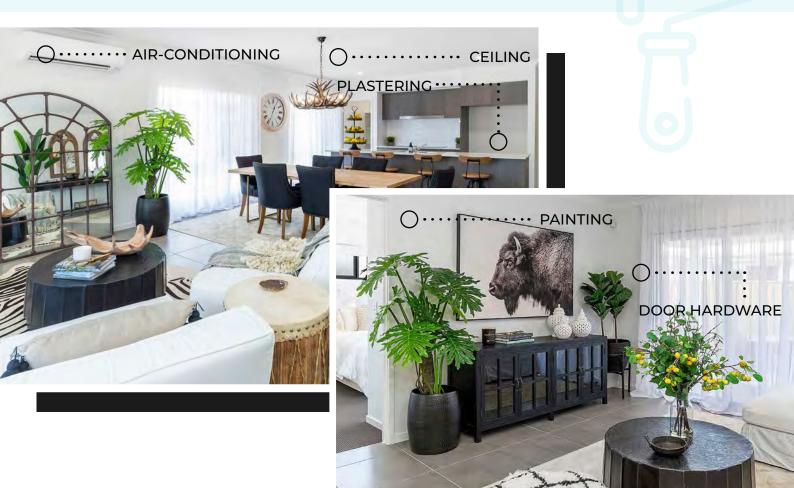

#### Ceilings

12 Months cornice cracking (Paint touch ups will be completed to Industry Standards).

#### Plastering

- 12 Months maintenance period for Cracking in plasterboard surfaces.
- 6 ½ Year warranty on cracking greater than 5mm after the initial 12 month period.
- 6 ½ Year warranty on nail popping in plasterboard if it has the potential to collapse.

#### Painting

#### **Door Hardware**

Locks and Handles:

- 2 Years Tarnish.
- 7 Years Mechanical.

- 12 Months (6 Months varnish or Stain Finishes).
- Varnish/dark colours require ongoing client maintenance.

#### Air-Conditioning

 5 Year Manufacturer warranty on Materials and Workmanship.