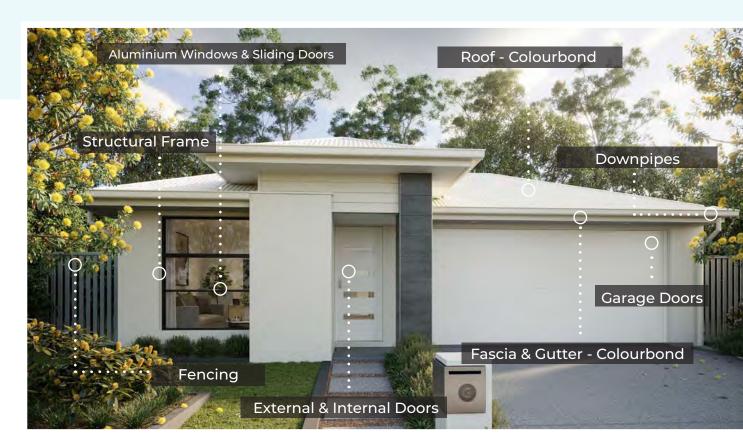

#### Structural Frame

- 6 ½ Year Structural
   Warranty if frame
   deviates from vertical
   greater than 4mm within
   any 2m height.
- 25 Year termite resistant guarantee on timber frame.

#### **Fencing**

- 12 Months on installation.
- \*Damage to fence posts and panels are not covered unless noted on PCI report.

#### Downpipes

2 Months installation.

#### Aluminium Windows & Sliding Doors

- 1 Year moving parts.
- 1 Year Glass.

#### External Doors & Internal Doors

 5 Years Manufacturer Warranty (Refer to manufacturer).

#### **Garage Doors**

- 5 Years on Garage Door.
- 12 Months on installation.

#### Roof - Colourbond

- Up to 30 Years on materials (Dependant on distance from marine environment). Refer to manufacturers warranty.
- 7 Years on Installation.

#### Fascia & Gutter -Colourbond

Up to 20 Years
 (Dependant on distance from marine environment). Refer to manufacturers warranty.

Gallery Homes Pty Ltd may not inspect works after the expired dates. If an inspection is carried out and works are found not to be the responsibility of the builder, then a callout fee may be charged.