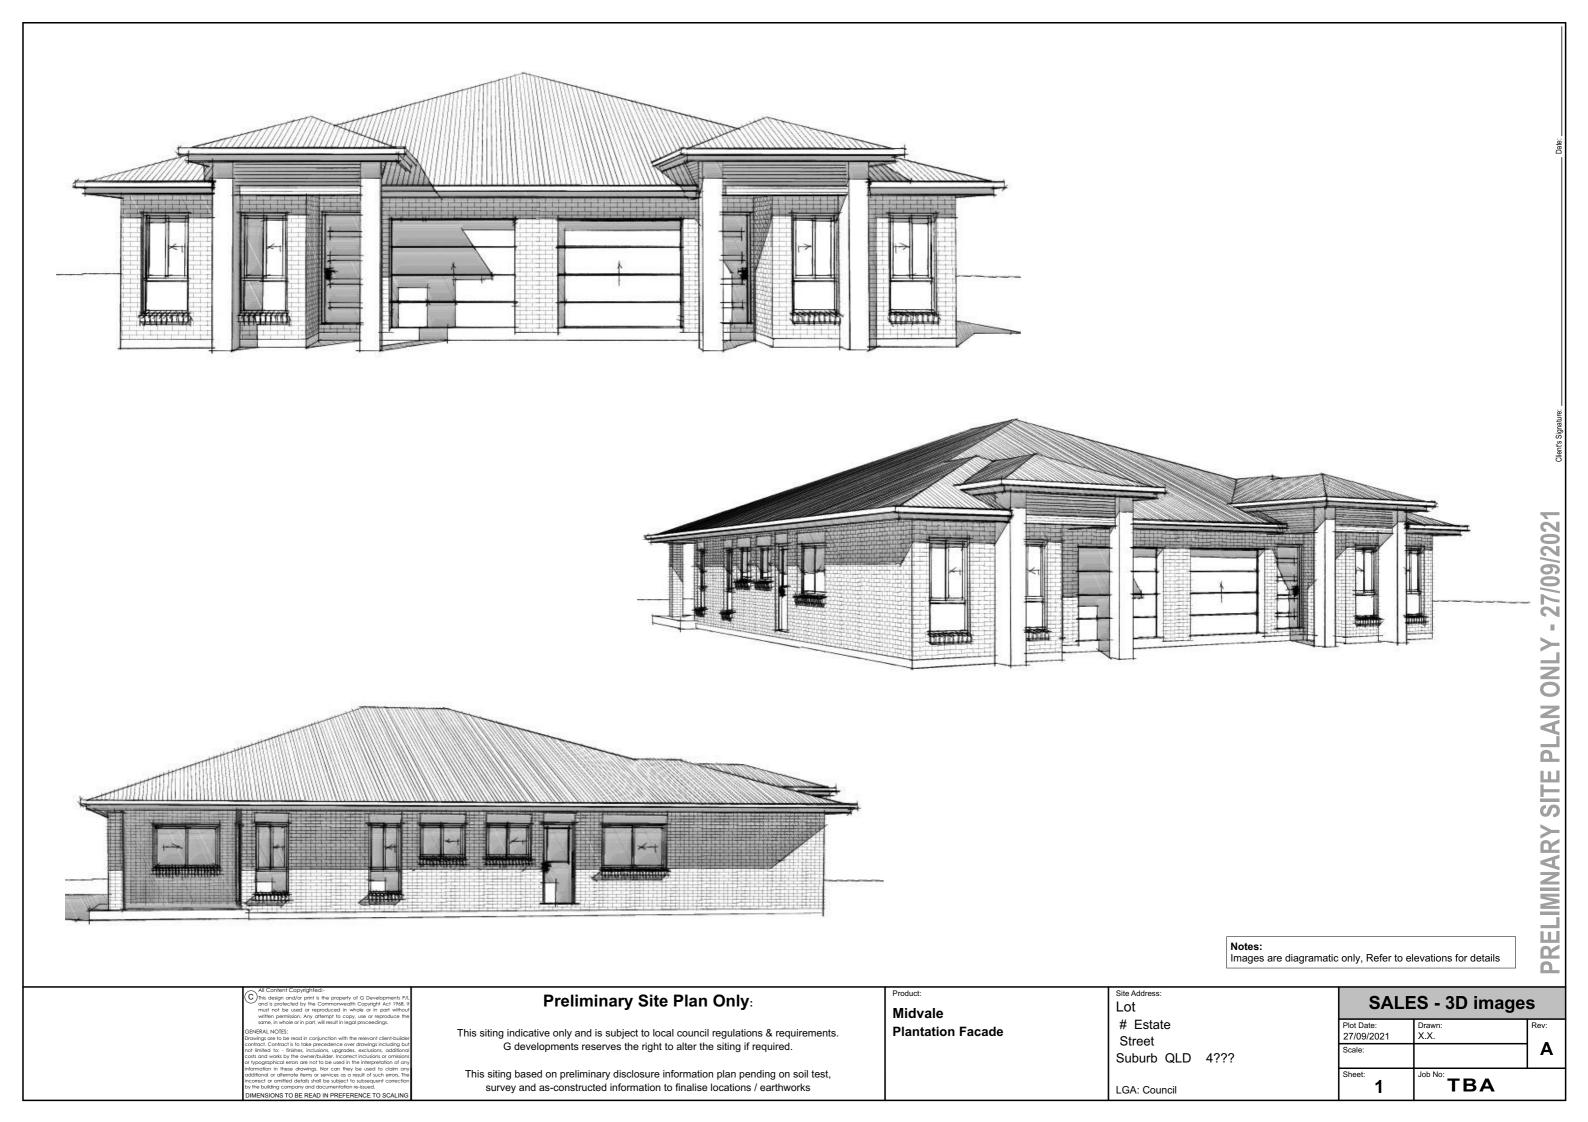

Product: Midvale

**Plantation Facade** 

Site Address: Lot # Estate Street

Suburb QLD 4??? LGA: Council

| SAL                   | SALES - Site Plan |      |  |
|-----------------------|-------------------|------|--|
| Plot Date: 27/09/2021 | Drawn:<br>X.X.    | Rev: |  |
| Scale:<br>1:200       |                   | Α    |  |
| Sheet:                | Job No: TBA       |      |  |