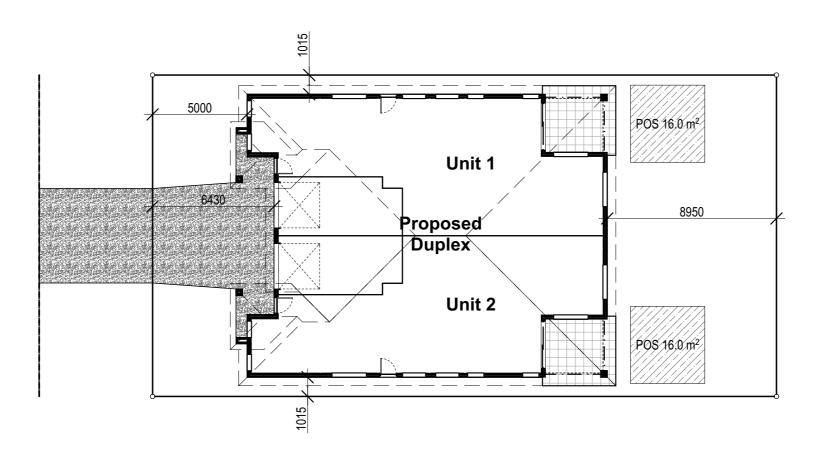

Product: Midvale

**Plantation Facade** 

Site Address: Lot # Estate Street

Suburb QLD 4??? LGA: Council

| SAL                   | SALES - Site Plan |      |  |
|-----------------------|-------------------|------|--|
| Plot Date: 27/09/2021 | Drawn:<br>X.X.    | Rev: |  |
| Scale:<br>1:200       |                   | Α    |  |
| Sheet:                | Job No: TBA       |      |  |