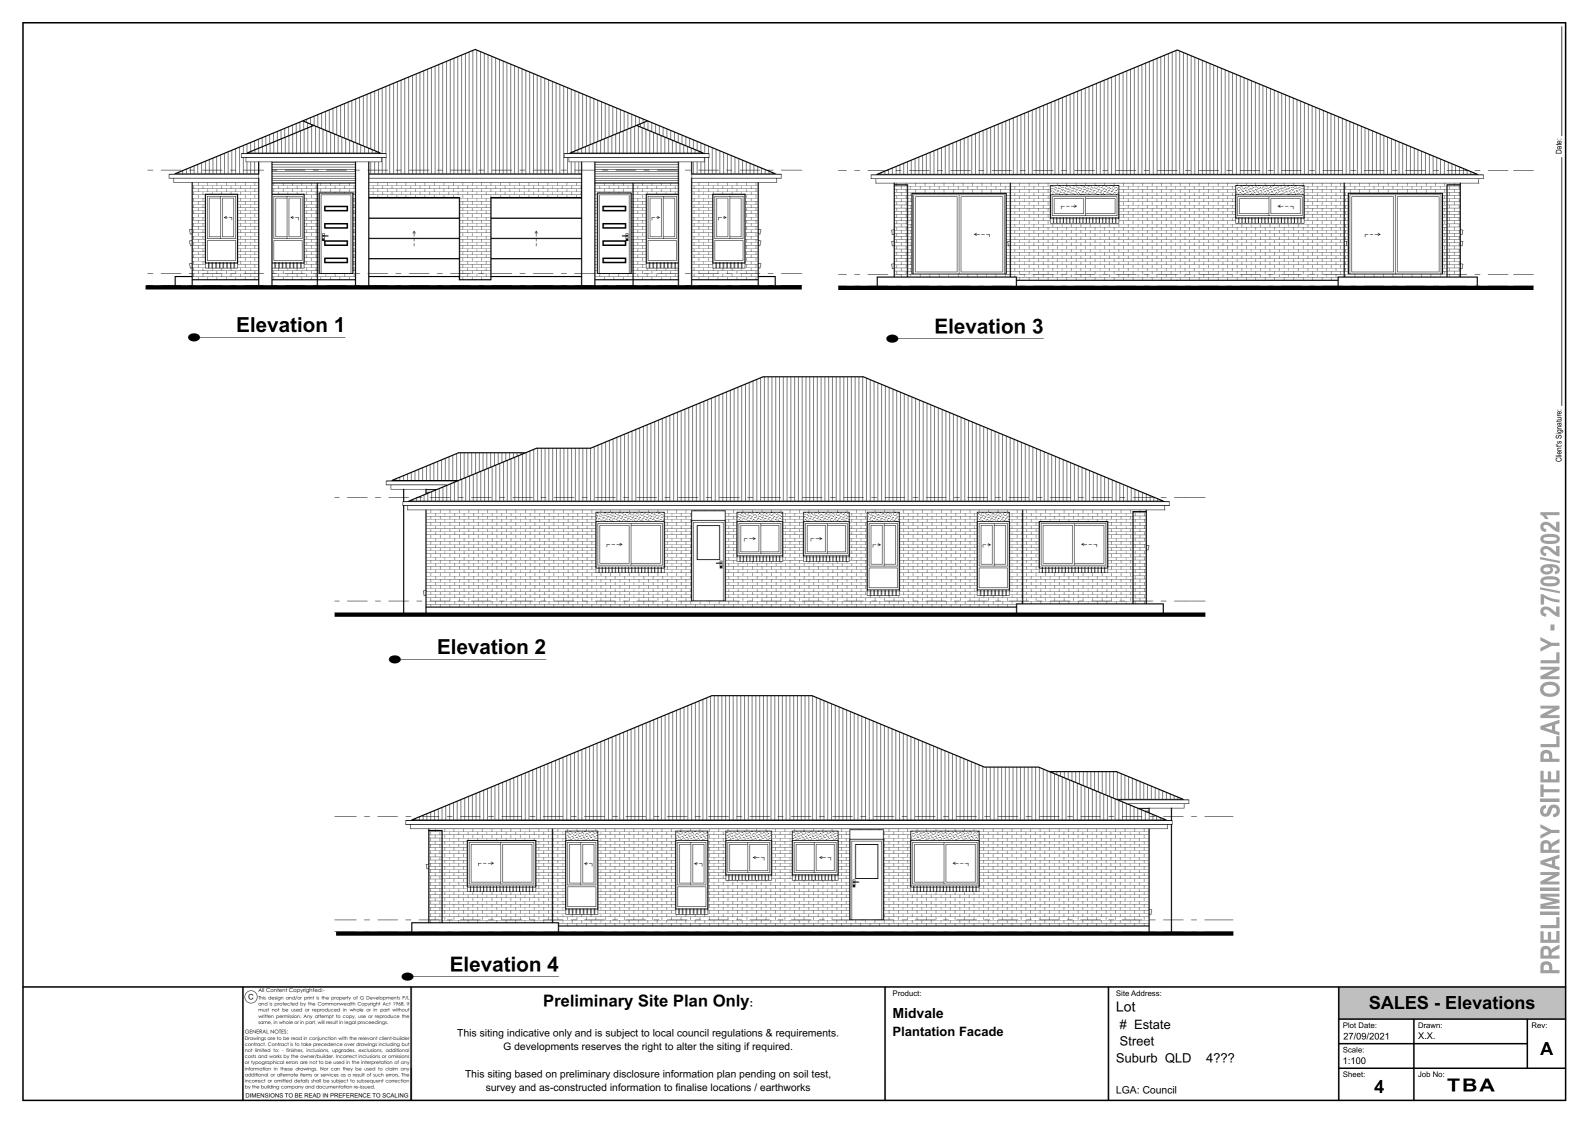

Product: Midvale

**Plantation Facade** 

Site Address: Lot # Estate Street

Suburb QLD 4??? LGA: Council

| SAL                   | SALES - Site Plan |      |  |
|-----------------------|-------------------|------|--|
| Plot Date: 27/09/2021 | Drawn:<br>X.X.    | Rev: |  |
| Scale:<br>1:200       |                   | Α    |  |
| Sheet:                | Job No: TBA       |      |  |