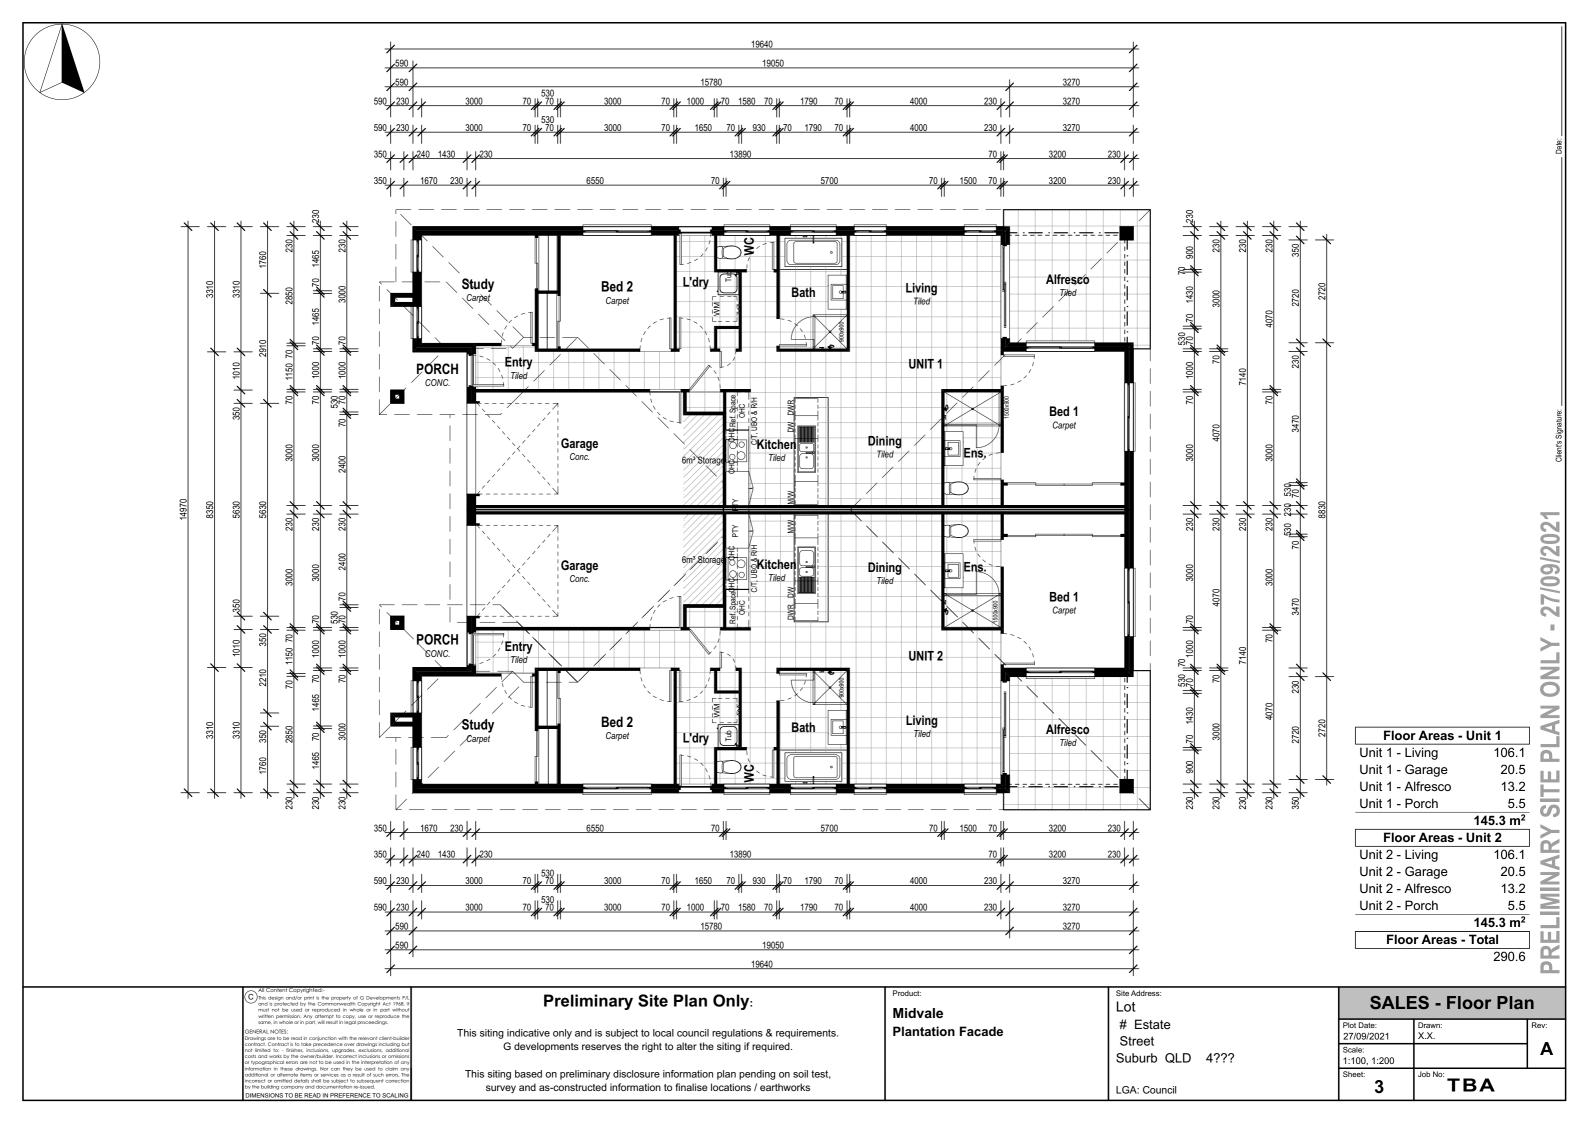

Product: Midvale

**Plantation Facade** 

Site Address: Lot # Estate Street

Suburb QLD 4??? LGA: Council

| SAL                   | SALES - Site Plan |      |  |
|-----------------------|-------------------|------|--|
| Plot Date: 27/09/2021 | Drawn:<br>X.X.    | Rev: |  |
| Scale:<br>1:200       |                   | Α    |  |
| Sheet:                | Job No: TBA       |      |  |