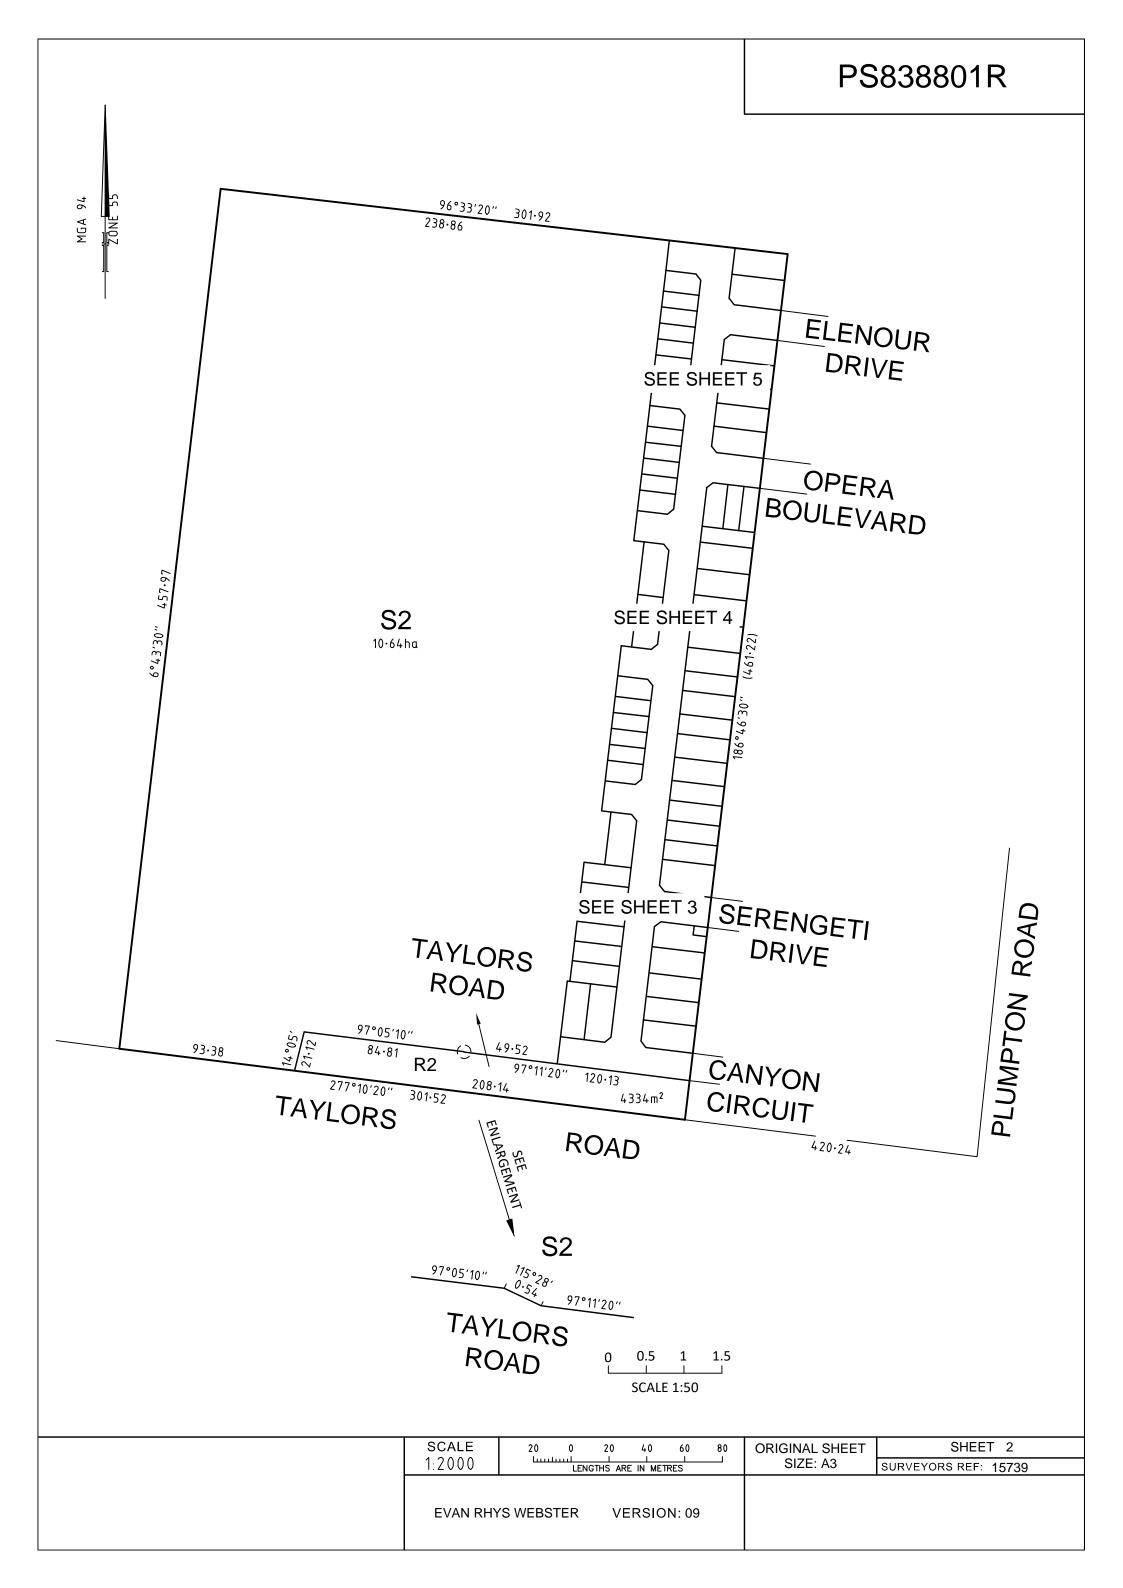

PLAN OF SUBDIVISION PS838801R EDITION 1 Under Section 37 of the Subdivision Act 1988 LOCATION OF LAND COUNCIL NAME: MELTON CITY COUNCIL PARISH: **KOROROIT** TOWNSHIP: **SECTION:** 18 CROWN ALLOTMENT: 18 **CROWN PORTION:** TITLE REFERENCE: Vol. 9157 Fol. 638 LAST PLAN REFERENCE: TP292620W (C.A. 18) POSTAL ADDRESS: 1384 - 1424 TAYLORS ROAD (at time of subdivision) **BONNIE BROOK 335** MGA CO-ORDINATES: 296 170 E: ZONE: 55 (of approx centre of land N: 5 823 450 GDA94 in plan) VESTING OF ROADS AND/OR RESERVES **NOTATIONS IDENTIFIER** COUNCIL/BODY/PERSON LOT 1 TO 100 (BOTH INCLUSIVE) HAVE BEEN OMITTED FROM THIS PLAN. ROAD R1 MELTON CITY COUNCIL **ROAD R2** MELTON CITY COUNCIL POWERCOR AUSTRALIA LTD **RESERVE No.1 NOTATIONS** DEPTH LIMITATION: DOES NOT APPLY SURVEY: This plan is based on survey. STAGING: This is a staged subdivision. Planning Permit No. PA2018/6366 This survey has been connected to permanent marks No(s). In Proclaimed Survey Area No. MAJESTY 1 3.232 ha 60 LOTS **EASEMENT INFORMATION** LEGEND: A - Appurtenant Easement E - Encumbering Easement R - Encumbering Easement (Road) Easement Width Purpose Origin Land Benefited/In Favour Of Reference (Metres) **DRAINAGE** SEE DIAG THIS PLAN MELTON CITY COUNCIL E-1, E-3 SEWERAGE SEE DIAG THIS PLAN E-2, E-3 WESTERN REGION WATER CORPORATION ORIGINAL SHEET SURVEYORS FILE REF: 15739 SHEET 1 OF 6 SIZE: A3 **EVAN RHYS WEBSTER** VERSION: 09