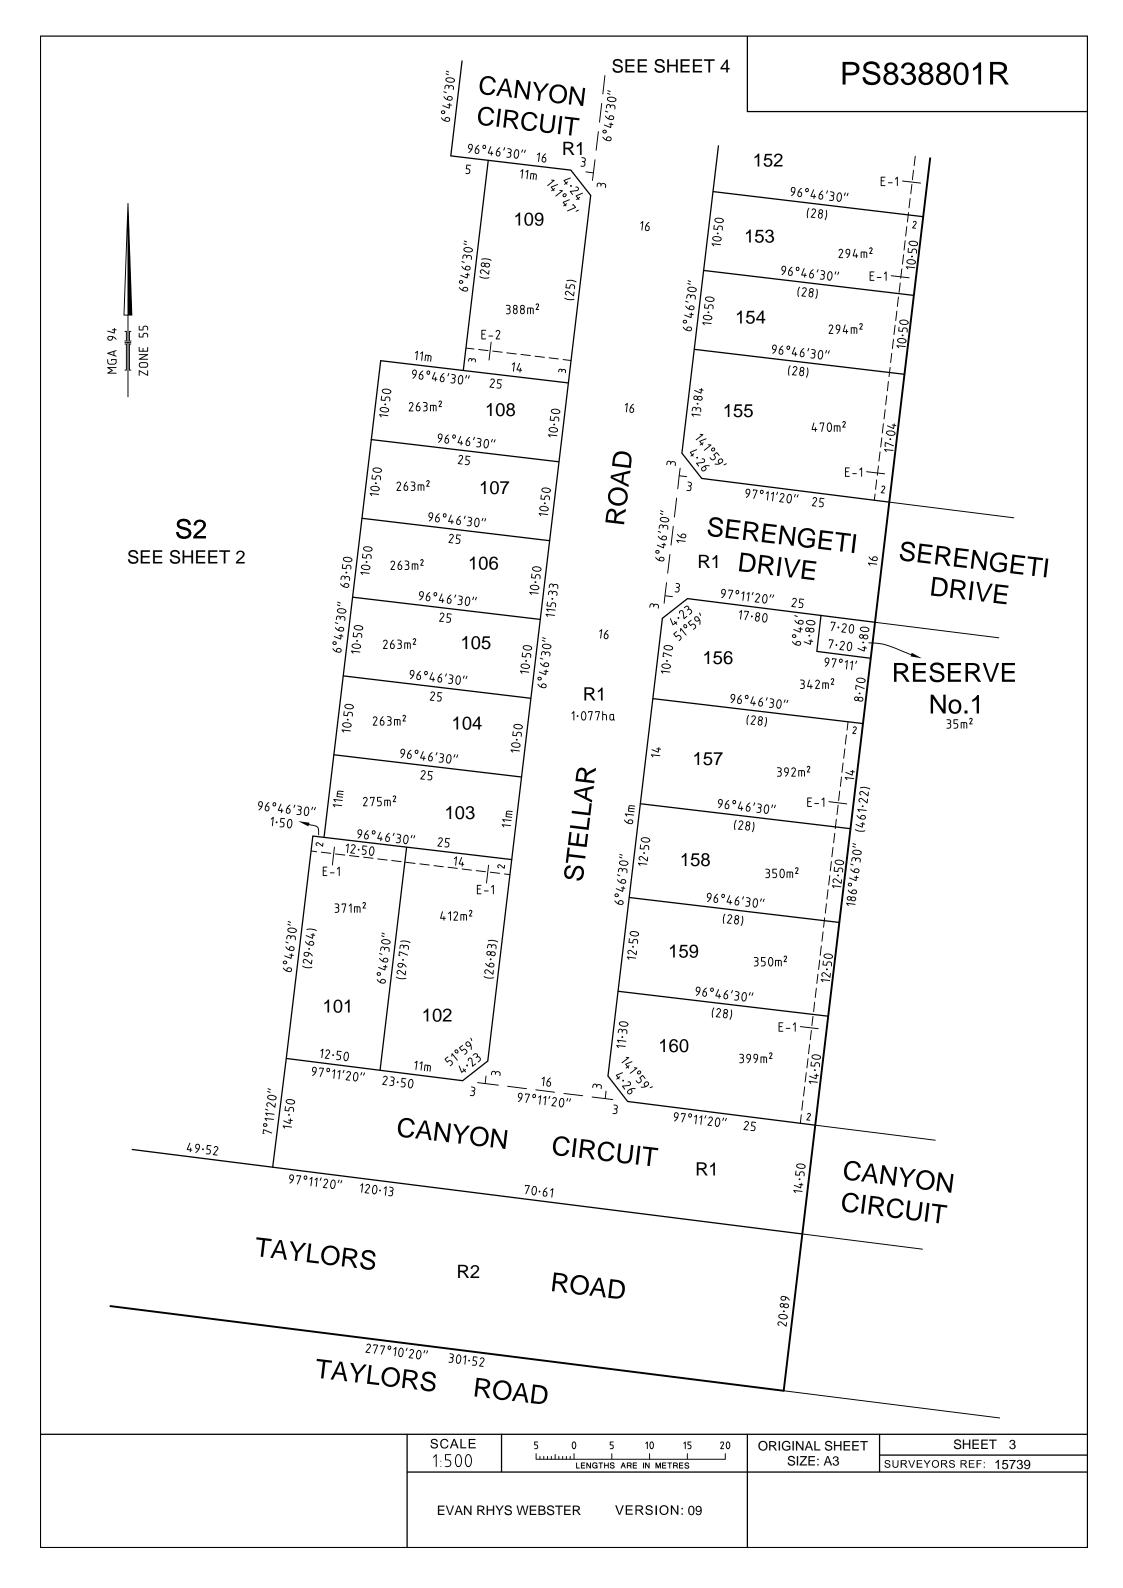

PLAN OF SUBDIVISION PS838801R EDITION 1 Under Section 37 of the Subdivision Act 1988 LOCATION OF LAND COUNCIL NAME: MELTON CITY COUNCIL PARISH: **KOROROIT** TOWNSHIP: **SECTION:** 18 CROWN ALLOTMENT: 18 **CROWN PORTION:** TITLE REFERENCE: Vol. 9157 Fol. 638 LAST PLAN REFERENCE: TP292620W (C.A. 18) POSTAL ADDRESS: 1384 - 1424 TAYLORS ROAD (at time of subdivision) **BONNIE BROOK 335** MGA CO-ORDINATES: 296 170 E: ZONE: 55 (of approx centre of land N: 5 823 450 GDA94 in plan) VESTING OF ROADS AND/OR RESERVES **NOTATIONS IDENTIFIER** COUNCIL/BODY/PERSON LOT 1 TO 100 (BOTH INCLUSIVE) HAVE BEEN OMITTED FROM THIS PLAN. ROAD R1 MELTON CITY COUNCIL **ROAD R2** MELTON CITY COUNCIL POWERCOR AUSTRALIA LTD **RESERVE No.1 NOTATIONS** DEPTH LIMITATION: DOES NOT APPLY SURVEY: This plan is based on survey. STAGING: This is a staged subdivision. Planning Permit No. PA2018/6366 This survey has been connected to permanent marks No(s). In Proclaimed Survey Area No. MAJESTY 1 3.232 ha 60 LOTS **EASEMENT INFORMATION** LEGEND: A - Appurtenant Easement E - Encumbering Easement R - Encumbering Easement (Road) Easement Width Purpose Origin Land Benefited/In Favour Of Reference (Metres) **DRAINAGE** SEE DIAG THIS PLAN MELTON CITY COUNCIL E-1, E-3 SEWERAGE SEE DIAG THIS PLAN E-2, E-3 WESTERN REGION WATER CORPORATION ORIGINAL SHEET SURVEYORS FILE REF: 15739 SHEET 1 OF 6 SIZE: A3 **EVAN RHYS WEBSTER** VERSION: 09