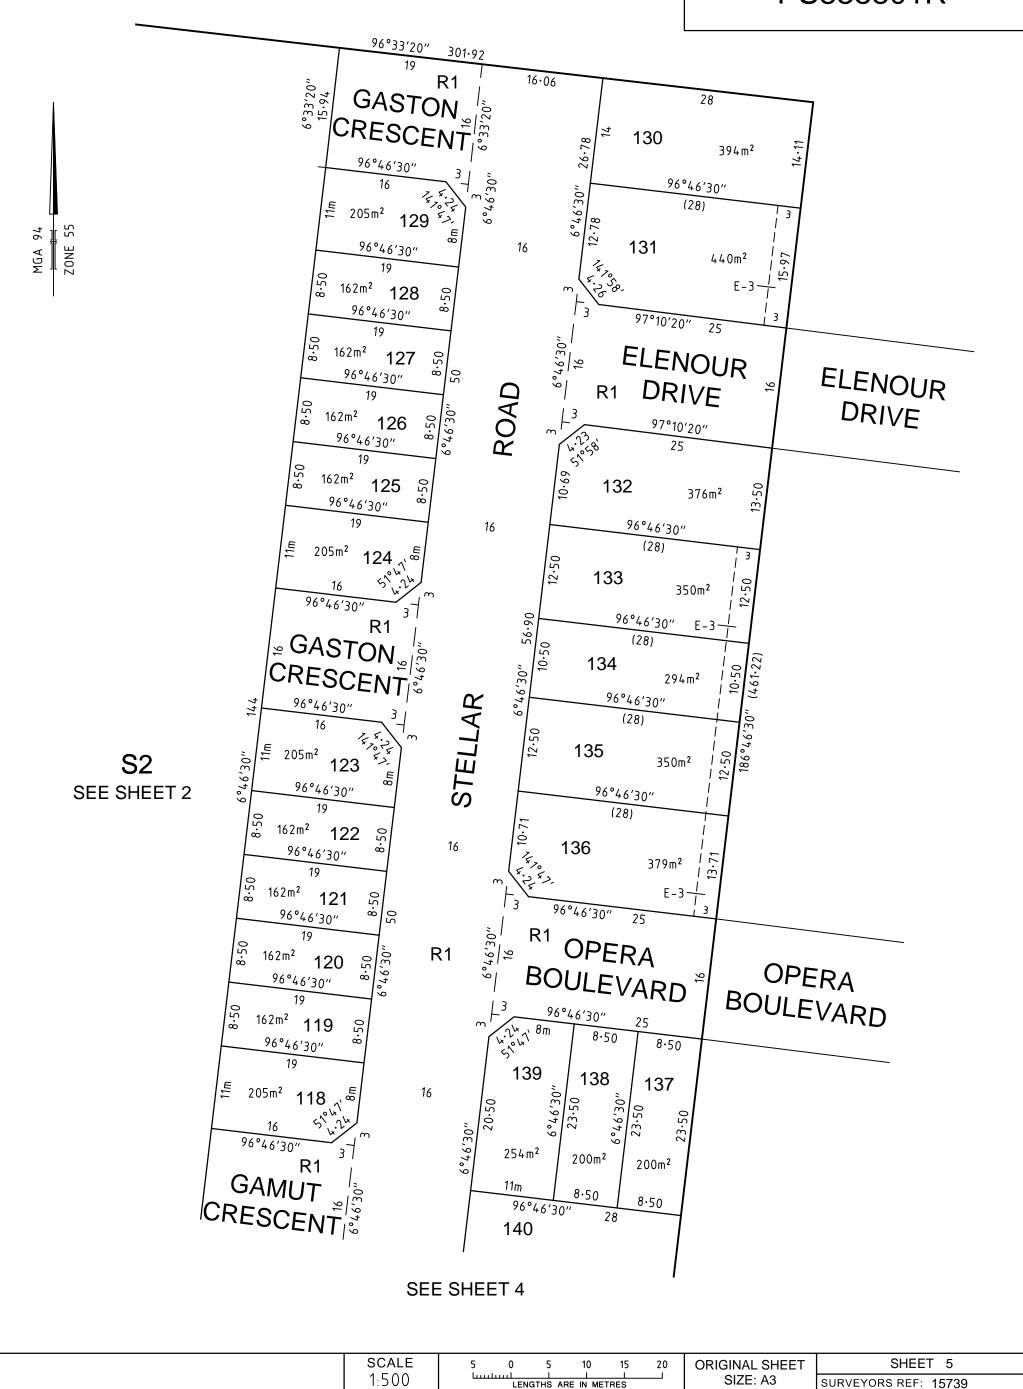

PLAN OF SUBDIVISION PS838801R EDITION 1 Under Section 37 of the Subdivision Act 1988 LOCATION OF LAND COUNCIL NAME: MELTON CITY COUNCIL PARISH: **KOROROIT** TOWNSHIP: **SECTION:** 18 CROWN ALLOTMENT: 18 **CROWN PORTION:** TITLE REFERENCE: Vol. 9157 Fol. 638 LAST PLAN REFERENCE: TP292620W (C.A. 18) POSTAL ADDRESS: 1384 - 1424 TAYLORS ROAD (at time of subdivision) **BONNIE BROOK 335** MGA CO-ORDINATES: 296 170 E: ZONE: 55 (of approx centre of land N: 5 823 450 GDA94 in plan) VESTING OF ROADS AND/OR RESERVES **NOTATIONS IDENTIFIER** COUNCIL/BODY/PERSON LOT 1 TO 100 (BOTH INCLUSIVE) HAVE BEEN OMITTED FROM THIS PLAN. ROAD R1 MELTON CITY COUNCIL **ROAD R2** MELTON CITY COUNCIL POWERCOR AUSTRALIA LTD **RESERVE No.1 NOTATIONS** DEPTH LIMITATION: DOES NOT APPLY SURVEY: This plan is based on survey. STAGING: This is a staged subdivision. Planning Permit No. PA2018/6366 This survey has been connected to permanent marks No(s). In Proclaimed Survey Area No. MAJESTY 1 3.232 ha 60 LOTS **EASEMENT INFORMATION** LEGEND: A - Appurtenant Easement E - Encumbering Easement R - Encumbering Easement (Road) Easement Width Purpose Origin Land Benefited/In Favour Of Reference (Metres) **DRAINAGE** SEE DIAG THIS PLAN MELTON CITY COUNCIL E-1, E-3 SEWERAGE SEE DIAG THIS PLAN E-2, E-3 WESTERN REGION WATER CORPORATION ORIGINAL SHEET SURVEYORS FILE REF: 15739 SHEET 1 OF 6 SIZE: A3 **EVAN RHYS WEBSTER** VERSION: 09