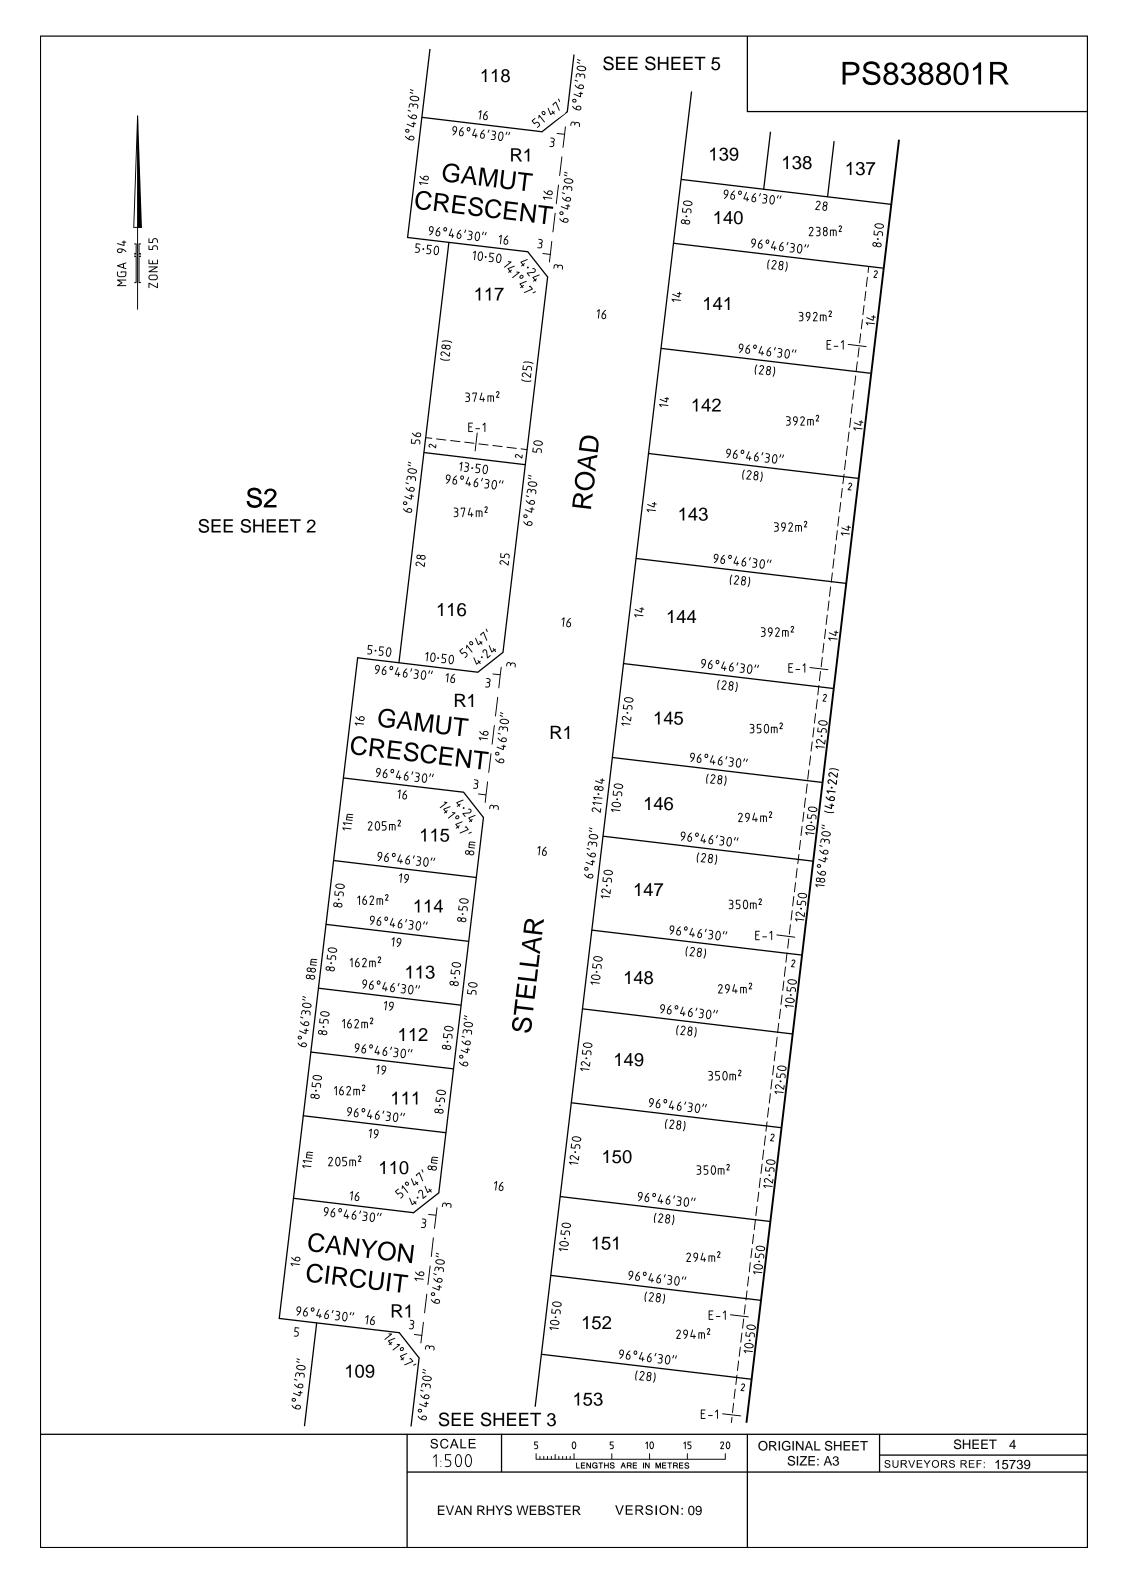

PLAN OF SUBDIVISION PS838801R EDITION 1 Under Section 37 of the Subdivision Act 1988 LOCATION OF LAND COUNCIL NAME: MELTON CITY COUNCIL PARISH: **KOROROIT** TOWNSHIP: **SECTION:** 18 CROWN ALLOTMENT: 18 **CROWN PORTION:** TITLE REFERENCE: Vol. 9157 Fol. 638 LAST PLAN REFERENCE: TP292620W (C.A. 18) POSTAL ADDRESS: 1384 - 1424 TAYLORS ROAD (at time of subdivision) **BONNIE BROOK 335** MGA CO-ORDINATES: 296 170 E: ZONE: 55 (of approx centre of land N: 5 823 450 GDA94 in plan) VESTING OF ROADS AND/OR RESERVES **NOTATIONS IDENTIFIER** COUNCIL/BODY/PERSON LOT 1 TO 100 (BOTH INCLUSIVE) HAVE BEEN OMITTED FROM THIS PLAN. ROAD R1 MELTON CITY COUNCIL **ROAD R2** MELTON CITY COUNCIL POWERCOR AUSTRALIA LTD **RESERVE No.1 NOTATIONS** DEPTH LIMITATION: DOES NOT APPLY SURVEY: This plan is based on survey. STAGING: This is a staged subdivision. Planning Permit No. PA2018/6366 This survey has been connected to permanent marks No(s). In Proclaimed Survey Area No. MAJESTY 1 3.232 ha 60 LOTS **EASEMENT INFORMATION** LEGEND: A - Appurtenant Easement E - Encumbering Easement R - Encumbering Easement (Road) Easement Width Purpose Origin Land Benefited/In Favour Of Reference (Metres) **DRAINAGE** SEE DIAG THIS PLAN MELTON CITY COUNCIL E-1, E-3 SEWERAGE SEE DIAG THIS PLAN E-2, E-3 WESTERN REGION WATER CORPORATION ORIGINAL SHEET SURVEYORS FILE REF: 15739 SHEET 1 OF 6 SIZE: A3 **EVAN RHYS WEBSTER** VERSION: 09