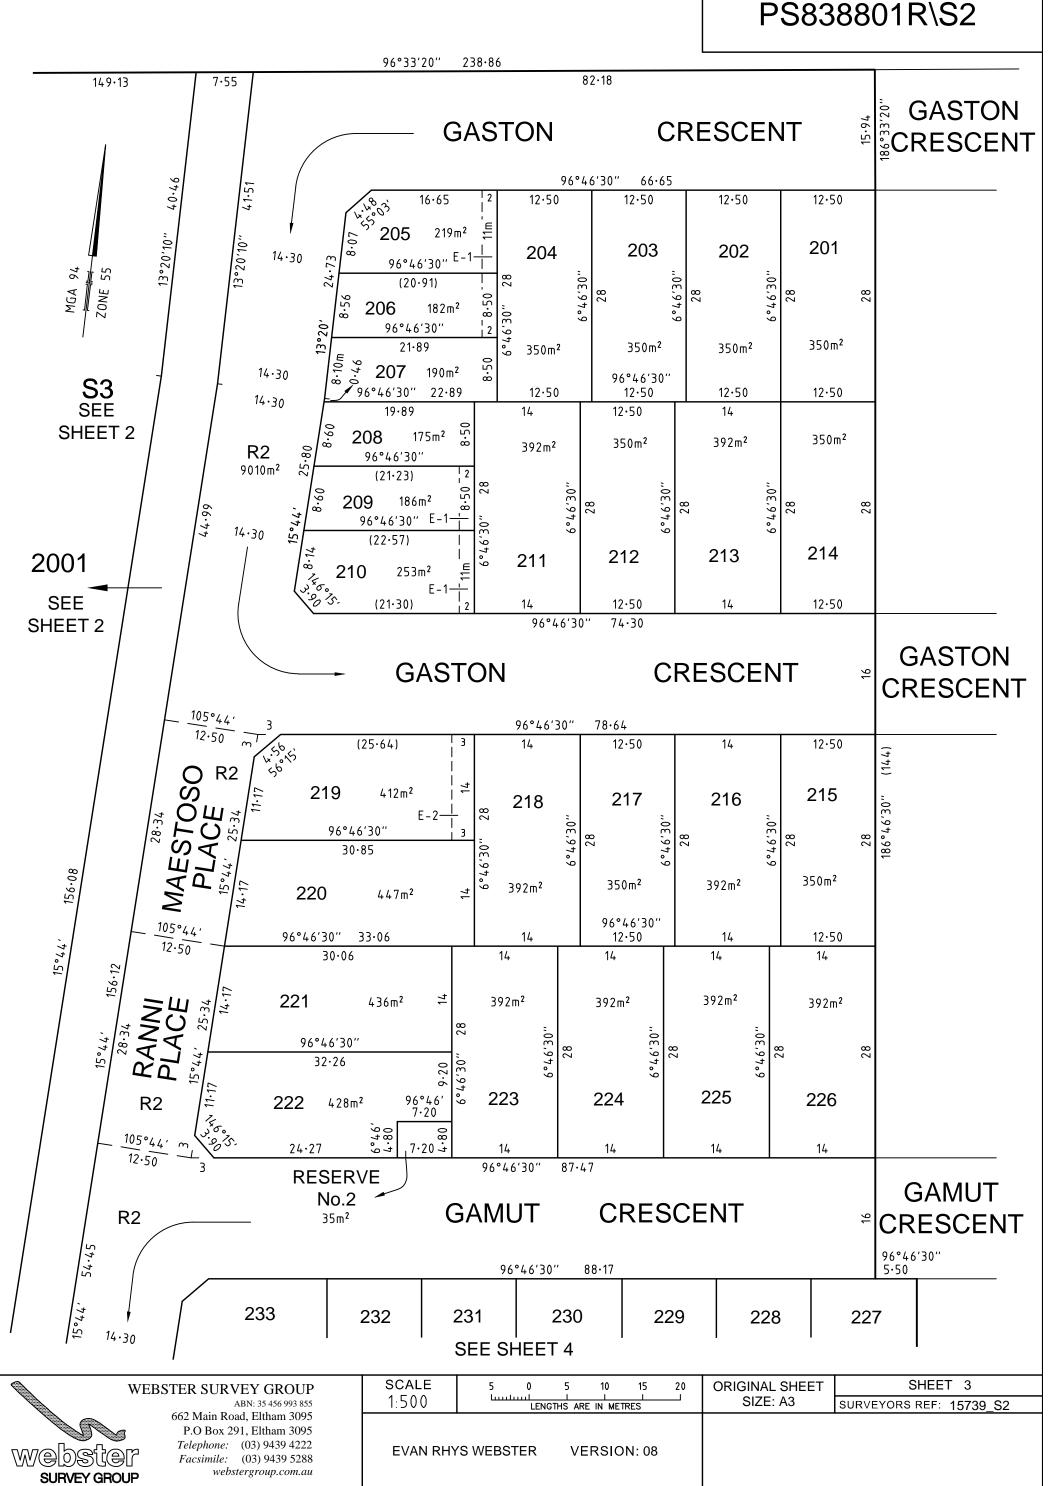

PLAN OF SUBDIVISION **EDITION 1** PS838801R\S2 Under Section 37 of the Subdivision Act 1988 LOCATION OF LAND COUNCIL NAME: MELTON CITY COUNCIL PARISH: **KOROROIT** TOWNSHIP: SECTION: 18 CROWN ALLOTMENT: 18 **CROWN PORTION:** TITLE REFERENCE: Vol. Fol. LAST PLAN REFERENCE: PS838801R (LOT S2) POSTAL ADDRESS: 1384 - 1424 TAYLORS ROAD (at time of subdivision) **BONNIE BROOK 335** MGA CO-ORDINATES: 296 170 **ZONE: 55** (of approx centre of land N: 5 823 450 GDA94 in plan) VESTING OF ROADS AND/OR RESERVES **NOTATIONS** COUNCIL/BODY/PERSON **IDENTIFIER** LOT 1 TO 200 (BOTH INCLUSIVE) HAVE BEEN OMITTED FROM THIS PLAN. ROAD R2 MELTON CITY COUNCIL **RESERVE No.2** POWERCOR AUSTRALIA LTD **NOTATIONS** DEPTH LIMITATION: DOES NOT APPLY SURVEY: This plan is based on survey. STAGING: This is a staged subdivision. Planning Permit No. PA2018/6366 This survey has been connected to permanent marks No(s). In Proclaimed Survey Area No. 2.649 ha MAJESTY 2 52 LOTS **EASEMENT INFORMATION** LEGEND: A - Appurtenant Easement E - Encumbering Easement R - Encumbering Easement (Road) Width Easement Purpose Origin Land Benefited/In Favour Of Reference (Metres) MELTON CITY COUNCIL DRAINAGE SEE DIAG THIS PLAN E-1, E-2 SEE DIAG THIS PLAN E-2 SEWERAGE WESTERN REGION WATER CORPORATION ORIGINAL SHEET

Table of land burdened and land benefitted:

| BURDENED LOTS SUBJECT<br>TO 'TYPE A' OF THE SMALL<br>LOT HOUSING CODE | BENEFITING LOTS<br>ON THIS PLAN |
|-----------------------------------------------------------------------|---------------------------------|
| 205                                                                   | 204,206                         |
| 206                                                                   | 204,205,207                     |
| 207                                                                   | 204,206,208,211                 |
| 208                                                                   | 207,209,211                     |
| 209                                                                   | 208,210,211                     |
| 210                                                                   | 209,211                         |
| 233                                                                   | 232,234                         |
| 234                                                                   | 232,233,235                     |
| 235                                                                   | 232,234,236                     |
| 236                                                                   | 235,237,239                     |
| 237                                                                   | 236,238,239                     |
| 238                                                                   | 237,239                         |