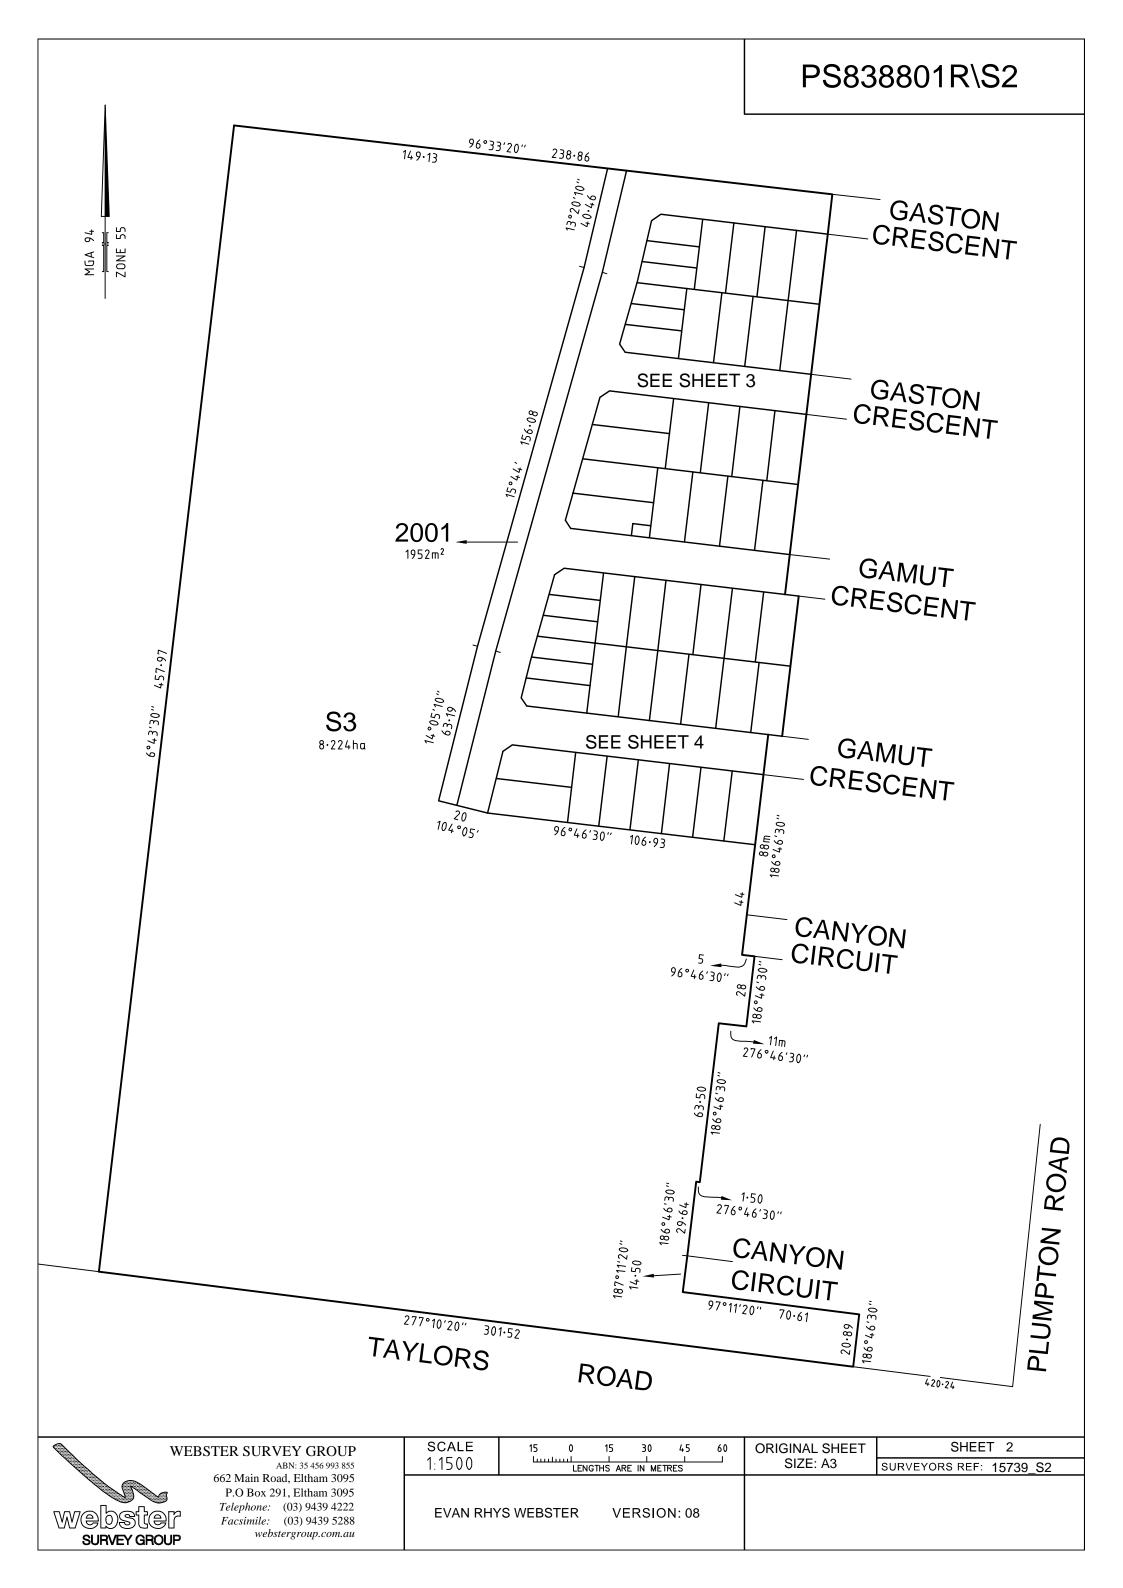

PLAN OF SUBDIVISION **EDITION 1** PS838801R\S2 Under Section 37 of the Subdivision Act 1988 LOCATION OF LAND COUNCIL NAME: MELTON CITY COUNCIL PARISH: **KOROROIT** TOWNSHIP: SECTION: 18 CROWN ALLOTMENT: 18 **CROWN PORTION:** TITLE REFERENCE: Vol. Fol. LAST PLAN REFERENCE: PS838801R (LOT S2) POSTAL ADDRESS: 1384 - 1424 TAYLORS ROAD (at time of subdivision) **BONNIE BROOK 335** MGA CO-ORDINATES: 296 170 **ZONE: 55** (of approx centre of land N: 5 823 450 GDA94 in plan) VESTING OF ROADS AND/OR RESERVES **NOTATIONS** COUNCIL/BODY/PERSON **IDENTIFIER** LOT 1 TO 200 (BOTH INCLUSIVE) HAVE BEEN OMITTED FROM THIS PLAN. ROAD R2 MELTON CITY COUNCIL **RESERVE No.2** POWERCOR AUSTRALIA LTD **NOTATIONS** DEPTH LIMITATION: DOES NOT APPLY SURVEY: This plan is based on survey. STAGING: This is a staged subdivision. Planning Permit No. PA2018/6366 This survey has been connected to permanent marks No(s). In Proclaimed Survey Area No. 2.649 ha MAJESTY 2 52 LOTS **EASEMENT INFORMATION** LEGEND: A - Appurtenant Easement E - Encumbering Easement R - Encumbering Easement (Road) Width Easement Purpose Origin Land Benefited/In Favour Of Reference (Metres) MELTON CITY COUNCIL DRAINAGE SEE DIAG THIS PLAN E-1, E-2 SEE DIAG THIS PLAN E-2 SEWERAGE WESTERN REGION WATER CORPORATION ORIGINAL SHEET