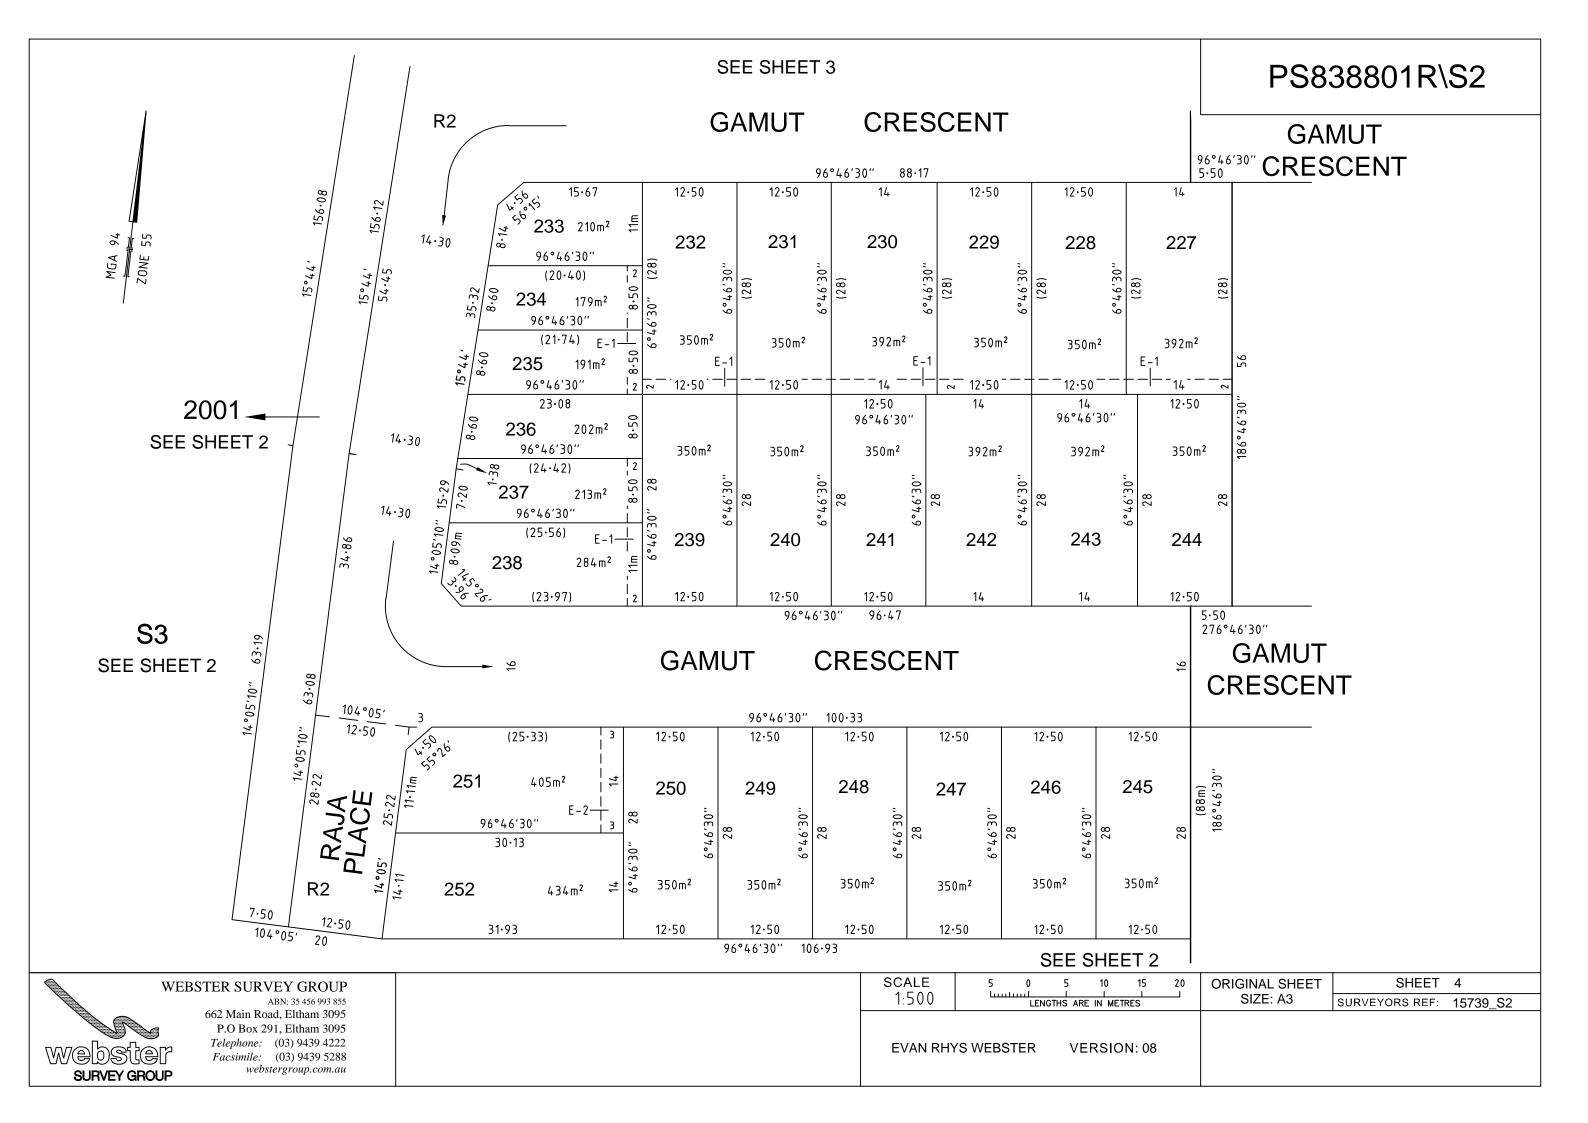

PLAN OF SUBDIVISION **EDITION 1** PS838801R\S2 Under Section 37 of the Subdivision Act 1988 LOCATION OF LAND COUNCIL NAME: MELTON CITY COUNCIL PARISH: **KOROROIT** TOWNSHIP: SECTION: 18 CROWN ALLOTMENT: 18 **CROWN PORTION:** TITLE REFERENCE: Vol. Fol. LAST PLAN REFERENCE: PS838801R (LOT S2) POSTAL ADDRESS: 1384 - 1424 TAYLORS ROAD (at time of subdivision) **BONNIE BROOK 335** MGA CO-ORDINATES: 296 170 **ZONE: 55** (of approx centre of land N: 5 823 450 GDA94 in plan) VESTING OF ROADS AND/OR RESERVES **NOTATIONS** COUNCIL/BODY/PERSON **IDENTIFIER** LOT 1 TO 200 (BOTH INCLUSIVE) HAVE BEEN OMITTED FROM THIS PLAN. ROAD R2 MELTON CITY COUNCIL **RESERVE No.2** POWERCOR AUSTRALIA LTD **NOTATIONS** DEPTH LIMITATION: DOES NOT APPLY SURVEY: This plan is based on survey. STAGING: This is a staged subdivision. Planning Permit No. PA2018/6366 This survey has been connected to permanent marks No(s). In Proclaimed Survey Area No. 2.649 ha MAJESTY 2 52 LOTS **EASEMENT INFORMATION** LEGEND: A - Appurtenant Easement E - Encumbering Easement R - Encumbering Easement (Road) Width Easement Purpose Origin Land Benefited/In Favour Of Reference (Metres) MELTON CITY COUNCIL DRAINAGE SEE DIAG THIS PLAN E-1, E-2 SEE DIAG THIS PLAN E-2 SEWERAGE WESTERN REGION WATER CORPORATION ORIGINAL SHEET

Table of land burdened and land benefitted:

| BURDENED LOTS SUBJECT<br>TO 'TYPE A' OF THE SMALL<br>LOT HOUSING CODE | BENEFITING LOTS<br>ON THIS PLAN |
|-----------------------------------------------------------------------|---------------------------------|
| 205                                                                   | 204,206                         |
| 206                                                                   | 204,205,207                     |
| 207                                                                   | 204,206,208,211                 |
| 208                                                                   | 207,209,211                     |
| 209                                                                   | 208,210,211                     |
| 210                                                                   | 209,211                         |
| 233                                                                   | 232,234                         |
| 234                                                                   | 232,233,235                     |
| 235                                                                   | 232,234,236                     |
| 236                                                                   | 235,237,239                     |
| 237                                                                   | 236,238,239                     |
| 238                                                                   | 237,239                         |