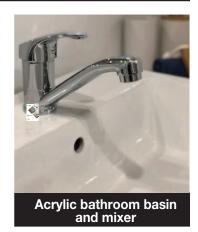

### BATHROOM ENSUITE AND TOILETS

- Wall-hung vanities with laminate bench tops from the standard builder's range of laminates.
- Soft close cabinetry to cupboards.
- Door handles from the standard builder's range.
- Clear laminated glass shower screens with powder coated aluminium frames from the standard builder's range of colours.
- White acrylic bath.
- 900mm high polished edge mirrors fitted to the same width as the vanity unit.
- Chrome mixer tapware, double towel rails and toilet roll holders.
- Vitreous China close coupled toilet suites.
- Semi-inset basins (or semi recessed as required).
- Shower on rail to bathroom and ensuite showers.