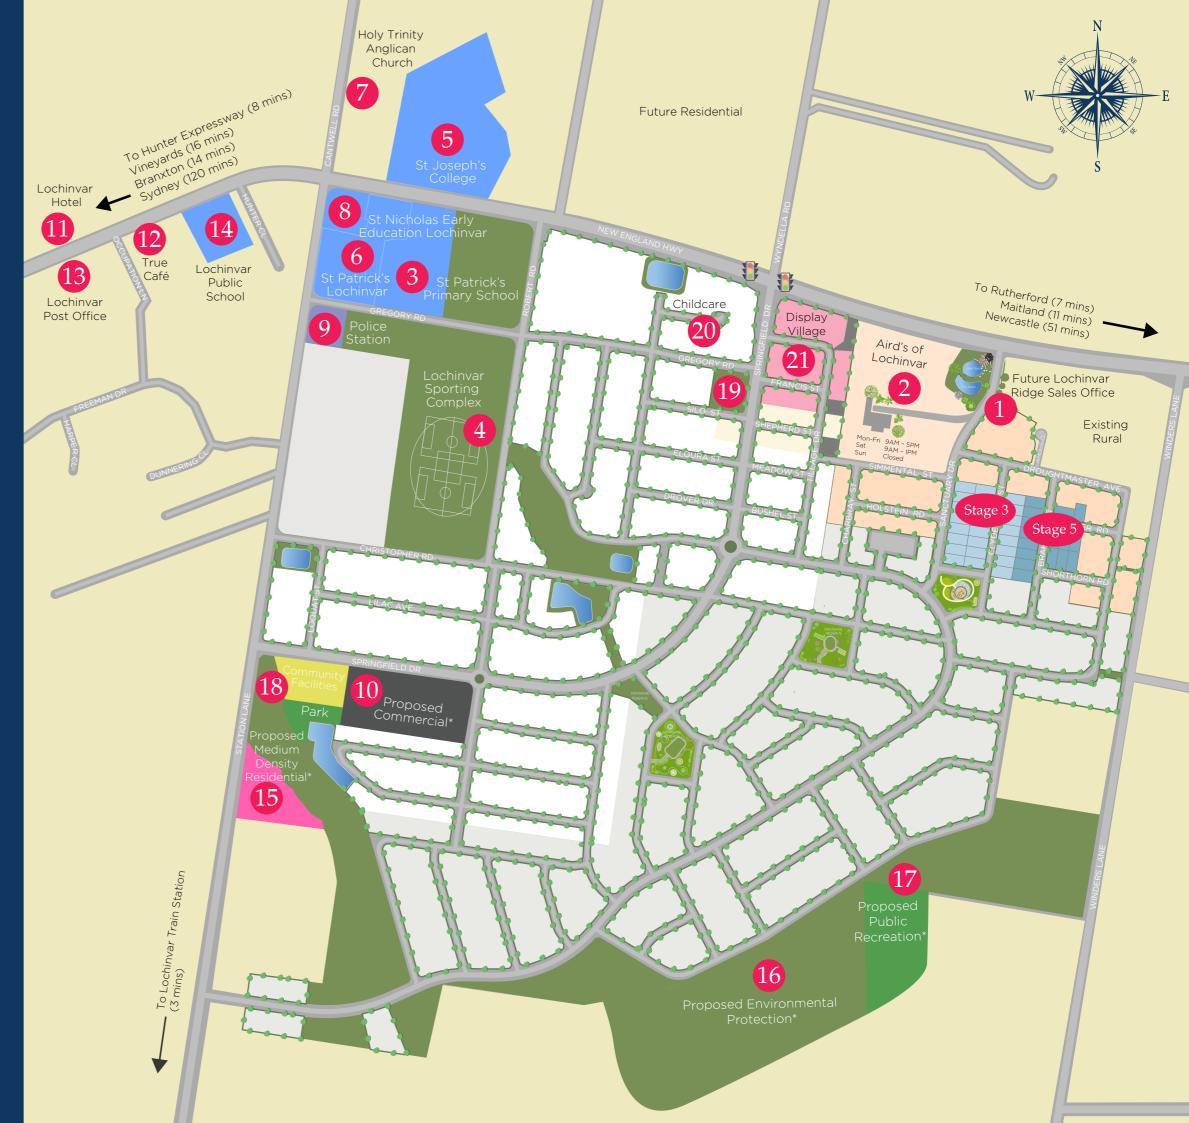

# MASTERPLAN

### Legend

- 🔵 Stage 3 🛛 🔵 Stage 5
- Future Stages
- Future Residential by others
- 🛑 Lochinvar Display Village
- Existing Residential by others
- 1 Future Lochinvar Ridge Sales Office
- 2 Aird's of Lochinvar (Open Mon-Sat)
- 3 St Patrick's Primary School
- 4 Lochinvar Sporting Complex
- 5 St Joseph's College
- 6 St Patrick's Lochinvar
- 🥖 Holy Trinity Anglican Church
- 8 St Nicholas Early Education Lochinvar
- 9 Police Station
- **10** Proposed Commercial\*
- 1 Lochinvar Hotel
- 12 True Café
- 13 Lochinvar Post Office
- [] Lochinvar Public School
- 15 Proposed Medium Density Residential\*
- <sup>16</sup> Proposed Environmental Protection\*
- Proposed Public Recreation\*
- 18 Community Facilities
- 19 Playground
- 20 Childcare
- 2 Display Village
- Street Trees Indicative Only

Disclaimer: The content of this flyer was produced prior to planning approval, statutory approval and commencement of construction. Photographs and artist's impressions depicting the Lochinvar Ridge Project and surrounding area are intended as a guide only and subject to change. Information and images relating to the public open space areas and the surroundings are indicative only. All outlines depicting areas are indicative only.