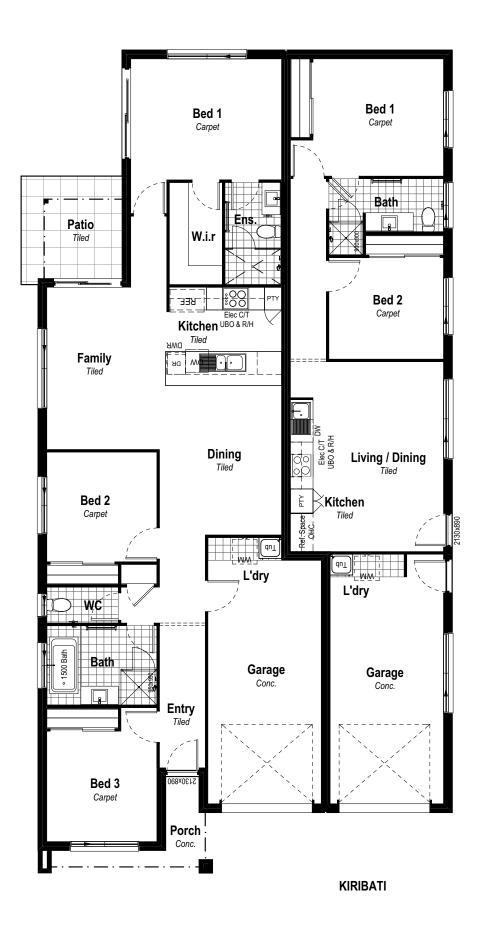

### Kiribati Dual Living Kiribati Plantation

| HOUSE AREA        | 224 m <sup>2</sup>   |
|-------------------|----------------------|
| BUILD PRICE       | \$540,475            |
| LAND AREA         | 800.0 m <sup>2</sup> |
| LAND PRICE        | \$485,000            |
| EST. REGISTRATION | February 2023        |
| EST. YIELD        | N/A                  |
| EST. RENTAL P/W   | Not set              |

### Kiribati **Traditional Facade** Garage to RH

Lot ??? - Street Name Estate Name SUBURB NSW

LGA: Council

SITE PLAN ONLY - 14/09/2021

| Floor Areas               | ~~~~~~~~~~~~~~~~~~~~~~~~~~~~~~~~~~~~~~~ |
|---------------------------|-----------------------------------------|
| Living                    | 107.3                                   |
| Secondary Dwelling Living | 59.9 🚬                                  |
| Secondary Dwelling Garage | 21.6                                    |
| Garage                    | 21.1                                    |
| Patio                     | 7.3                                     |
| Porch                     | 6.9 😾                                   |
|                           | 224.1 m <sup>2</sup>                    |

|        | SALE                   | SALES - Floor Plan |            |  |
|--------|------------------------|--------------------|------------|--|
| 1      | Plot Date: 14/09/2021  | Drawn:<br>EDD      | Rev:       |  |
| N 2??? | Scale:<br>1:100, 1:200 |                    | <b>  A</b> |  |
|        | Sheet:<br>3            |                    |            |  |