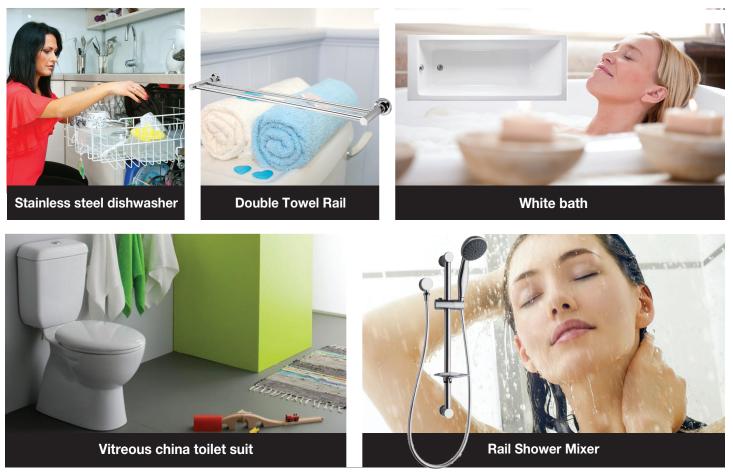

### **KITCHEN INCLUSIONS**

- 20mm manufactured stone benchtop.
- Laminate finish cupboards from the standard builder's range of laminates.
- Soft Close cabinetry to cupboards.
- Door handles from the standard builder's range.
- Laminate finish microwave oven provision to cabinetry.
- 600mm under-bench oven.
- Electric Ceramic 600mm cooktop.
- Freestanding stainless-steel dishwasher.
- Stainless steel 600mm slide-out rangehood.
- Base MKII double bowl stainless steel kitchen sink.
- Chrome sink mixer.
- Cold water point to fridge space for an ice maker.
- Bulkhead above kitchen overhead cupboards.

### BATHROOM ENSUITE AND TOILETS

- Wall-hung vanities with laminate bench tops from the standard builder's range of laminates.
- Soft close cabinetry to cupboards.
- Door handles from the standard builder's range.
- Clear laminated glass shower screens with powder coated aluminium frames from the standard builder's range of colours.
- White acrylic bath.
- 900mm high polished edge mirrors fitted to the same width as the vanity unit.
- Chrome mixer tapware, double towel rails and toilet roll holders.
- Vitreous China close coupled toilet suites.
- Semi-inset basins (or semi recessed as required).
- Shower on rail to bathroom and ensuite showers.

### STANDARD INTERNAL AND EXTERNAL FEATURES

- 2550mm ceiling height throughout.
- Round aluminium powder-coated handrail and vertical balustrade to external balcony as selected from builders' standard range where applicable.
- Paint grade front door with clear glazing.
- Paint grade hinged doors to other external doors if applicable.
- Paint grade flush panel internal passage doors.
- Magnetic door stops from builders' standard range to passage doors.
- Vinyl sliders from builders' standard range to wardrobe doors.
- Builders range exterior leverset to front door
- Interior leverset to internal doors.
- 90mm paint grade coved cornice.
- 41mm paint grade splayed architraves.
- 67mm paint grade splayed skirting.
- Paint:
  - Three (3) coat internal paint system 2 colours allowed i.e. 1 colour to wall and 1 colour to timber work.
  - Two (2) coats to ceiling to Paint Manufacturers standard specifications.
  - Two (2) coat external paint system to external trim and doors to paint manufacturers standard specifications.
- 45 ltr laundry trough and cabinet.
- Two (2) external garden hose taps.
- AAA rated water saving shower heads and tap-ware.
- Internal & external builders house clean and site clean after construction.
- Carpet grade staircase with painted timber balustrade for staircases as selected from builders' standard range.