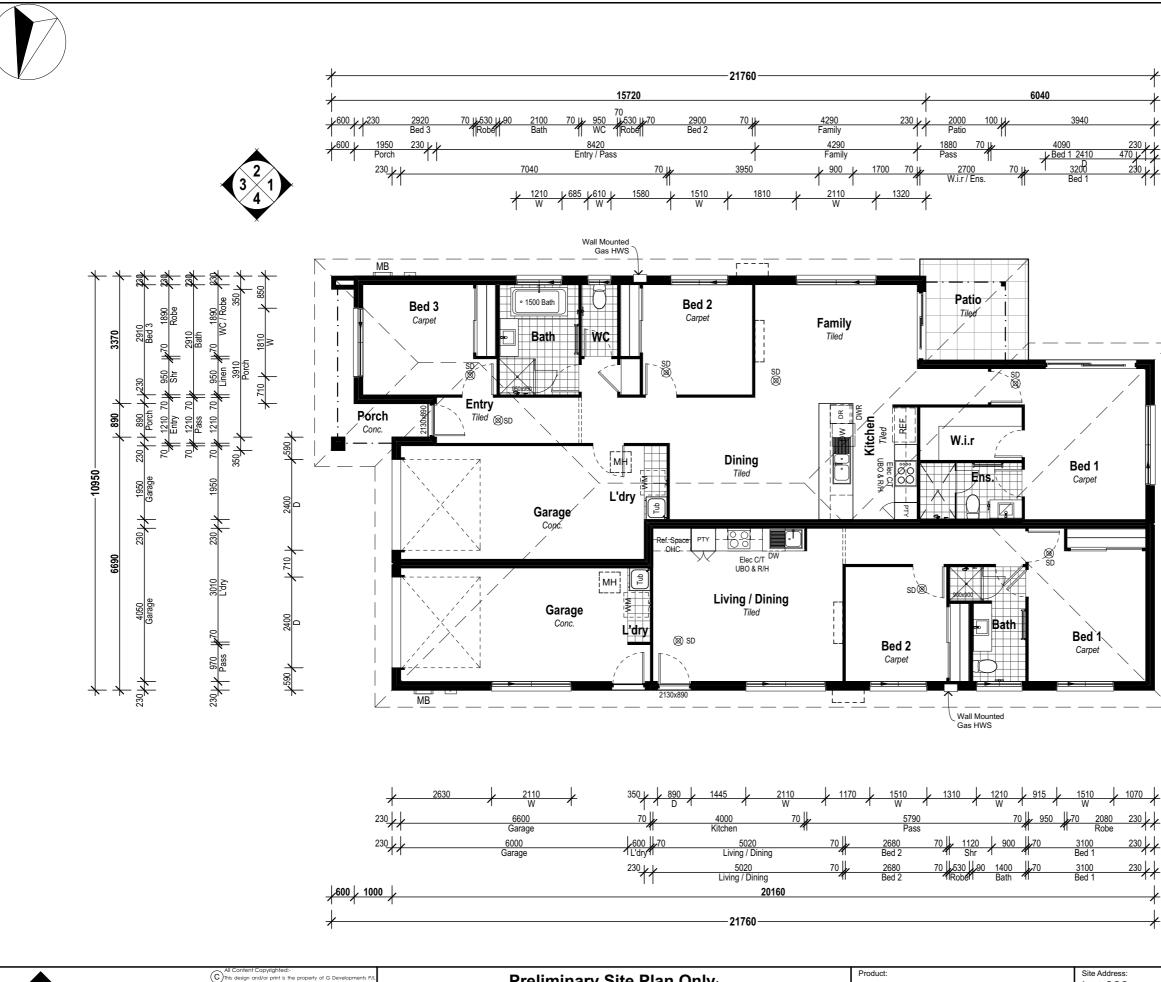

### Kiribati **Traditional Facade** Garage to RH

Lot ??? - Street Name Estate Name SUBURB NSW

LGA: Council

SITE PLAN ONLY - 14/09/2021

| Floor Areas               | ~~~~~~~~~~~~~~~~~~~~~~~~~~~~~~~~~~~~~~~ |
|---------------------------|-----------------------------------------|
| Living                    | 107.3                                   |
| Secondary Dwelling Living | 59.9 🚬                                  |
| Secondary Dwelling Garage | 21.6                                    |
| Garage                    | 21.1                                    |
| Patio                     | 7.3                                     |
| Porch                     | 6.9 😾                                   |
|                           | 224.1 m <sup>2</sup>                    |

|        | SALE                   | SALES - Floor Plan |            |  |
|--------|------------------------|--------------------|------------|--|
| 1      | Plot Date: 14/09/2021  | Drawn:<br>EDD      | Rev:       |  |
| N 2??? | Scale:<br>1:100, 1:200 |                    | <b>  A</b> |  |
|        | Sheet:<br>3            |                    |            |  |