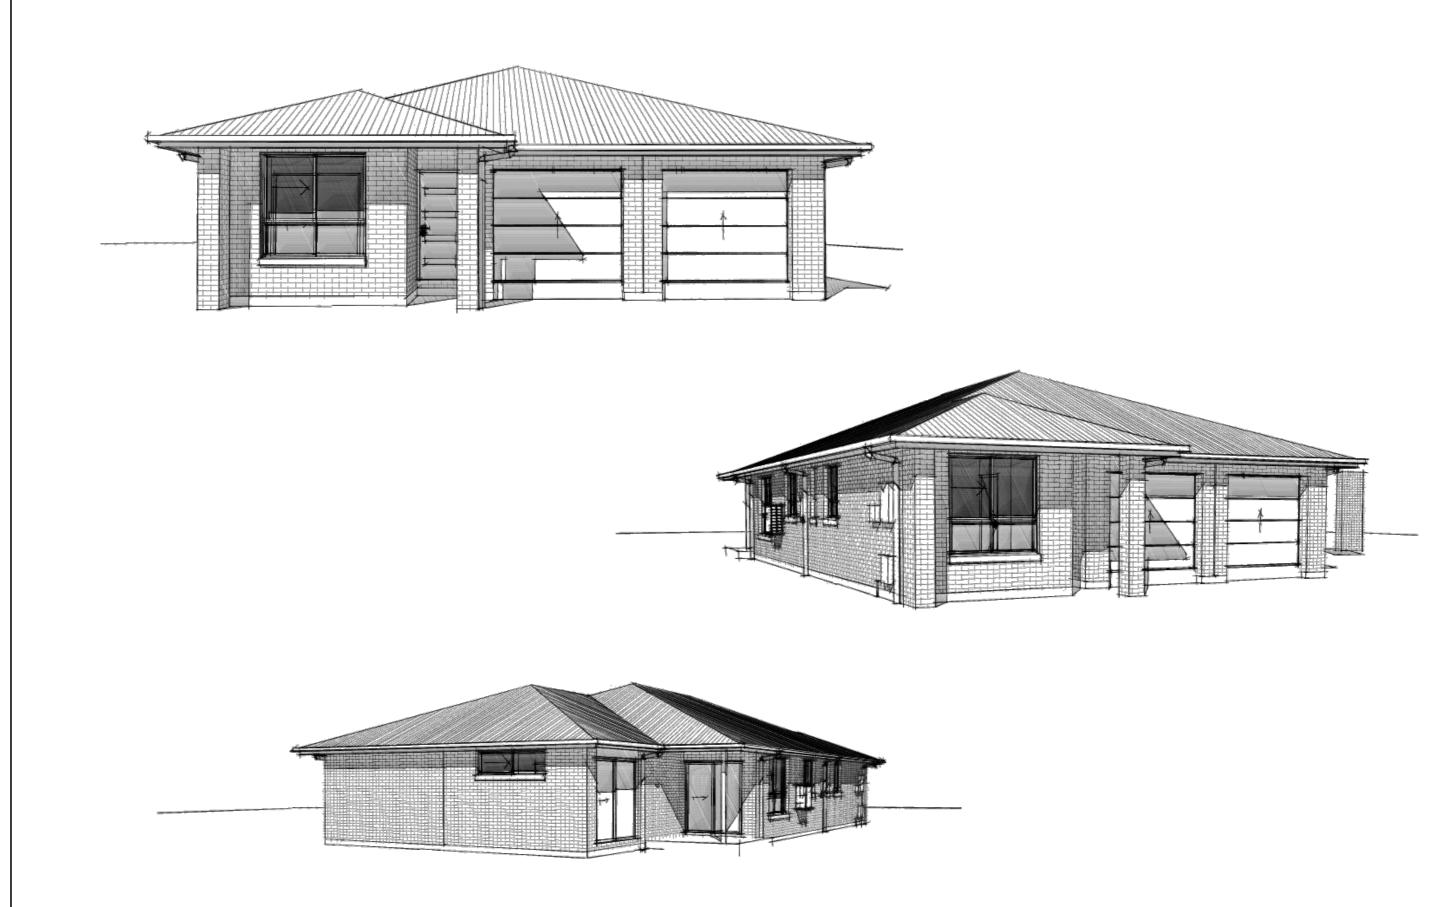

Notes: Images are diagramatic only, Refer to elevations for details

| SAL                   | SALES - 3D images |      |  |
|-----------------------|-------------------|------|--|
| Plot Date: 14/09/2021 | Drawn:<br>EDD     | Rev: |  |
| Scale:                |                   |      |  |
| Sheet:                | JOD NO: TBA       |      |  |

### Product: Kiribati Traditional Facade Garage to RH

Site Address: Lot ??? - Street Name Estate Name SUBURB NSW

LGA: Council

Client's Signature:

|        | SALES - Elevations       |               |      |
|--------|--------------------------|---------------|------|
|        | Plot Date:<br>14/09/2021 | Drawn:<br>EDD | Rev: |
| V 2??? | Scale:<br>1:100          |               | Α    |
|        | Sheet:<br>4              | JOD NO: TBA   |      |