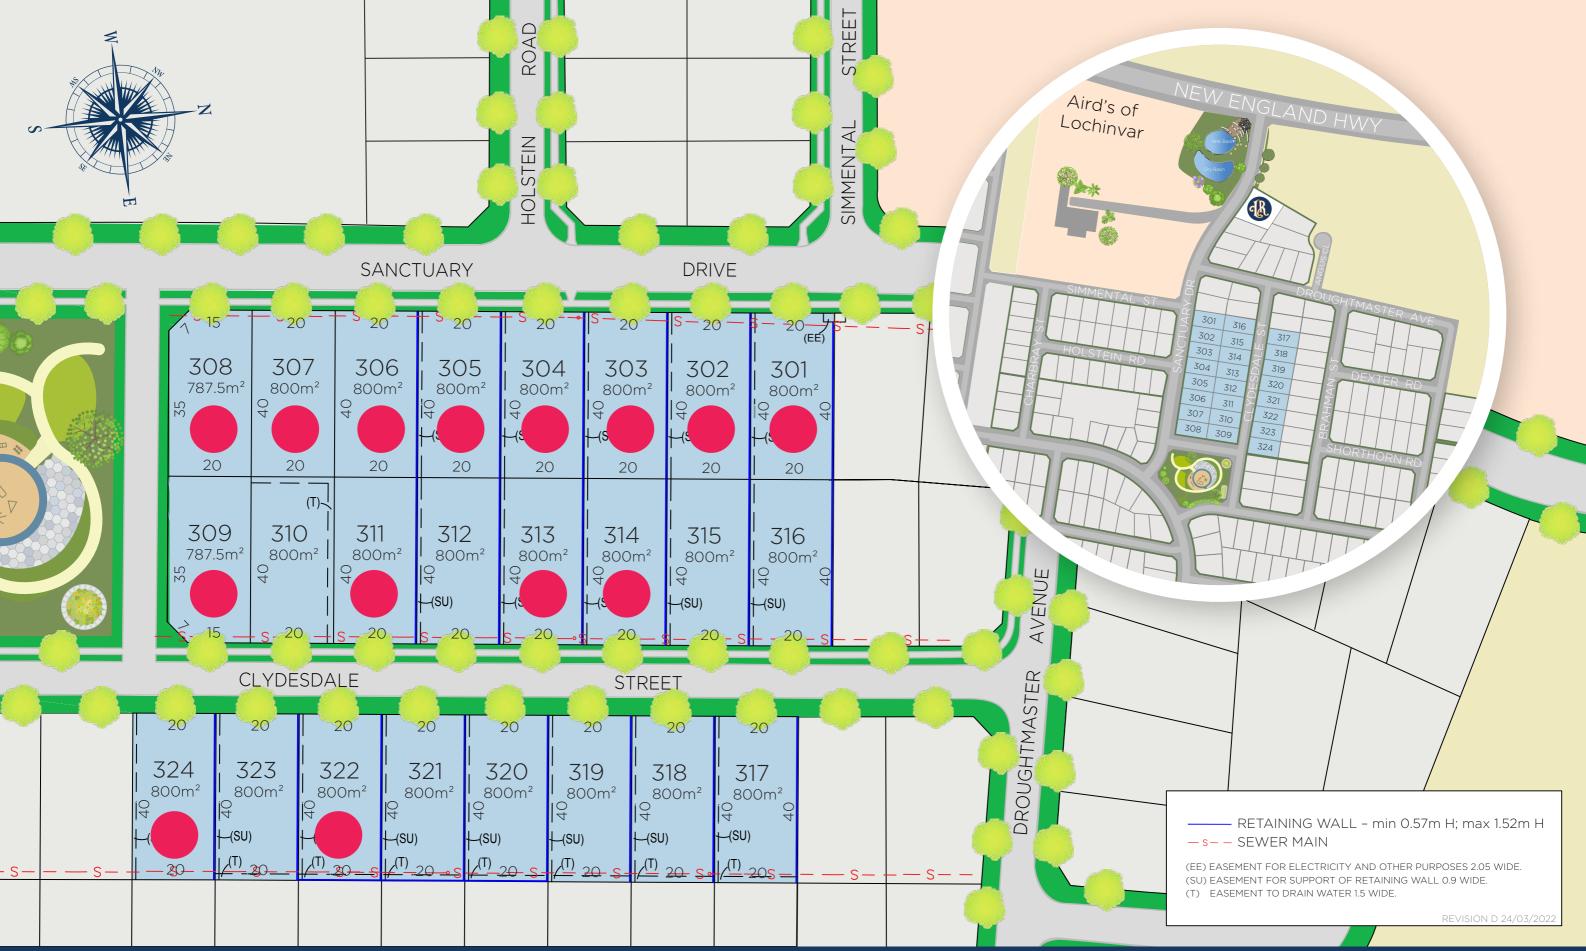

# STAGE 3 SALES PLAN

Legend Lot Reserved

Disclaimer: The content of this flyer was produced prior to planning approval, statutory approval and commencement of construction. Photographs and artist's impressions depicting the Lochinvar Ridge Project and surrounding area are intended as a guide only and subject to change. Information and images relating to the public open space areas and the surroundings are indicative only. All outlines depicting areas are indicative only. Prospective purchasers should make their own enguiries. Lochinvar Developments Pty Ltd.

Notes: Images are diagramatic only, Refer to elevations for details

| SAL                   | SALES - 3D images |      |  |
|-----------------------|-------------------|------|--|
| Plot Date: 14/09/2021 | Drawn:<br>EDD     | Rev: |  |
| Scale:                |                   |      |  |
| Sheet:                | JOD NO: TBA       |      |  |