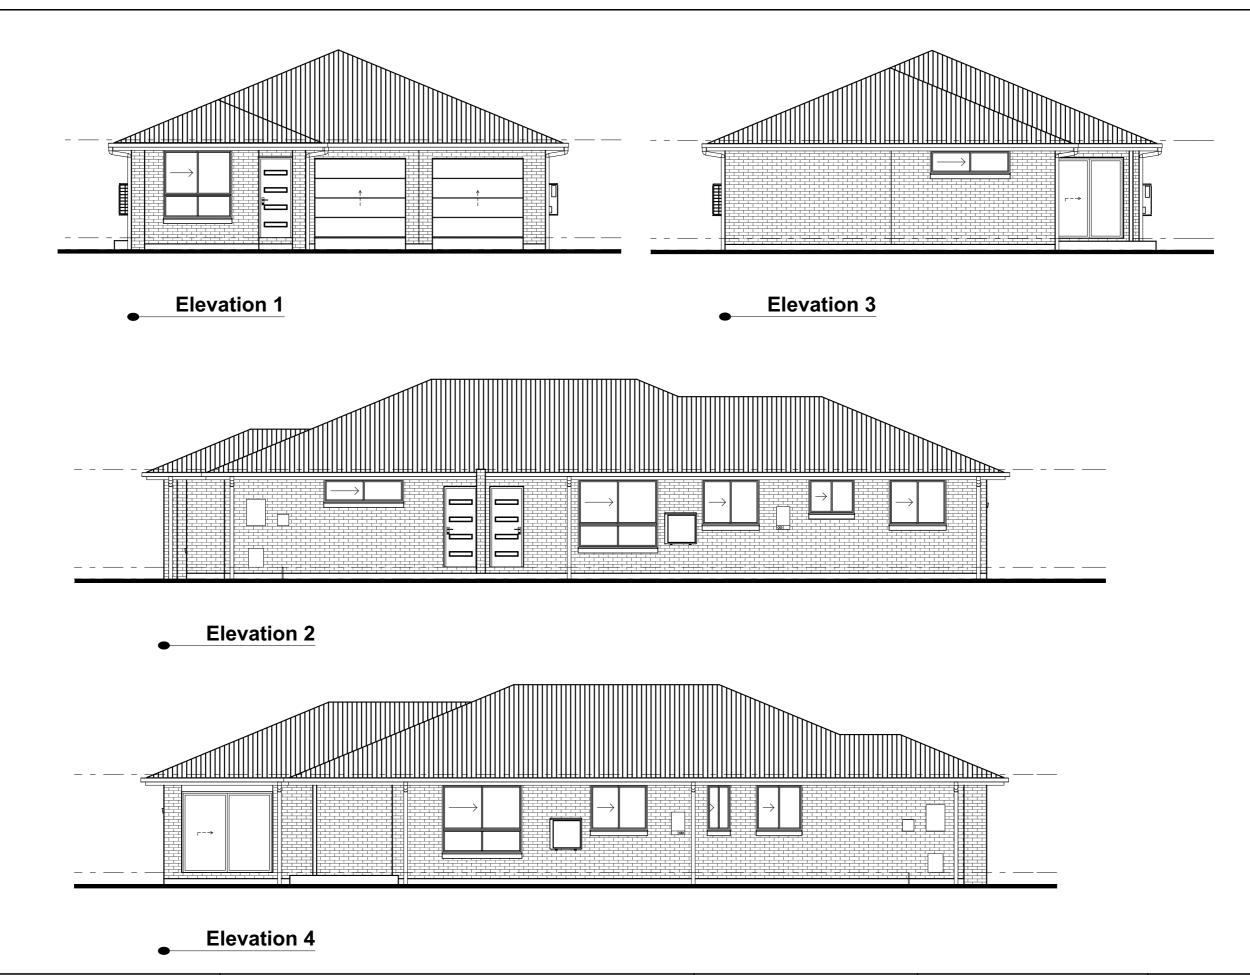

### Product: Kiribati Traditional Facade Garage to RH

Site Address: Lot ??? - Street Name Estate Name SUBURB NSW

LGA: Council

Client's Signature:

|        | SALES - Elevations       |               |      |
|--------|--------------------------|---------------|------|
|        | Plot Date:<br>14/09/2021 | Drawn:<br>EDD | Rev: |
| V 2??? | Scale:<br>1:100          |               | Α    |
|        | Sheet:<br>4              | JOD NO: TBA   |      |