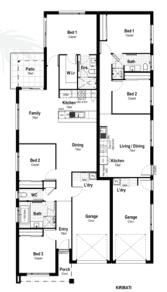

### Kiribati Dual Living Kiribati Plantation

| HOUSE AREA        | 224 m <sup>2</sup>   |
|-------------------|----------------------|
| BUILD PRICE       | \$540,475            |
| LAND AREA         | 800.0 m <sup>2</sup> |
| LAND PRICE        | \$485,000            |
| EST. REGISTRATION | February 2023        |
| EST. YIELD        | N/A                  |
| EST. RENTAL P/W   | Not set              |

### Kiribati **Traditional Facade** Garage to RH

Lot ??? - Street Name Estate Name SUBURB NSW

LGA: Council

SITE PLAN ONLY - 14/09/2021

| Floor Areas               | ~~~~~~~~~~~~~~~~~~~~~~~~~~~~~~~~~~~~~~~ |
|---------------------------|-----------------------------------------|
| Living                    | 107.3                                   |
| Secondary Dwelling Living | 59.9 🚬                                  |
| Secondary Dwelling Garage | 21.6                                    |
| Garage                    | 21.1                                    |
| Patio                     | 7.3                                     |
| Porch                     | 6.9 😾                                   |
|                           | 224.1 m <sup>2</sup>                    |