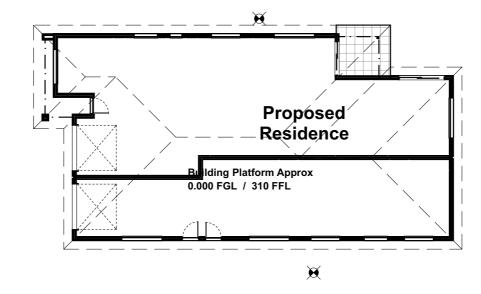

|         | All Content Copyrighted:-<br>C This design and/or pint is the property of G Developments P/L<br>and is producted by the commonwealth Copyright Act 1968. It<br>must not be used or reproduced in whole or in part without<br>written permission. Any attempt to copy, use or reproduce the                                                                                                                                                                          | Preliminary Site Plan Only:                                                                                                                                    | Product:<br>Kiribati               | Site Address:<br>Lot ???                        | SA                                          | LES - Site Pla | n    |
|---------|---------------------------------------------------------------------------------------------------------------------------------------------------------------------------------------------------------------------------------------------------------------------------------------------------------------------------------------------------------------------------------------------------------------------------------------------------------------------|----------------------------------------------------------------------------------------------------------------------------------------------------------------|------------------------------------|-------------------------------------------------|---------------------------------------------|----------------|------|
|         | same, in whole or in part, will result in legal proceedings.<br>GENERAL NOTES:<br>Drawings are to be read in conjunction with the relevant client-builder<br>contract. Contract is to take precedence over drawings including but<br>not limited to: - finishes, inclusions, upgrades, exclusions, additional<br>costs and works by the owner/builder. Incorrect inclusions or omissions<br>or typographical errors are not to be used in the interpretation of any | This siting indicative only and is subject to local council regulations & requirements.<br>G developments reserves the right to alter the siting if required.  | Traditional Facade<br>Garage to RH | - Street Name<br>Estate Name<br>SUBURB NSW 2??? | Plot Date:<br>14/09/2021<br>Scale:<br>1:200 | Drawn:<br>EDD  | Rev: |
| DETROPH | Information in these drawings. Nor can they be used to claim any<br>additional or othermole items or services as a result of such errors. The<br>incorrect or omitted details shall be subject to subsequent correction<br>by the building company and documentation nessued.<br>DIMENSIONS TO BE READ IN PREFERENCE TO SCALING                                                                                                                                     | This siting based on preliminary disclosure information plan pending on soil test,<br>survey and as-constructed information to finalise locations / earthworks |                                    | LGA: Council                                    | Sheet: 2                                    |                |      |

### Preliminary Site Plan Only:

This siting indicative only and is subject to local council regulations & requirements. G developments reserves the right to alter the siting if required.

This siting based on preliminary disclosure information plan pending on soil test, survey and as-constructed information to finalise locations / earthworks

### Kiribati **Traditional Facade** Garage to RH

Lot ??? - Street Name Estate Name SUBURB NSW

LGA: Council

SITE PLAN ONLY - 14/09/2021

| Floor Areas               | ~~~~~~~~~~~~~~~~~~~~~~~~~~~~~~~~~~~~~~~ |
|---------------------------|-----------------------------------------|
| Living                    | 107.3                                   |
| Secondary Dwelling Living | 59.9 🚬                                  |
| Secondary Dwelling Garage | 21.6                                    |
| Garage                    | 21.1                                    |
| Patio                     | 7.3                                     |
| Porch                     | 6.9 😾                                   |
|                           | 224.1 m <sup>2</sup>                    |