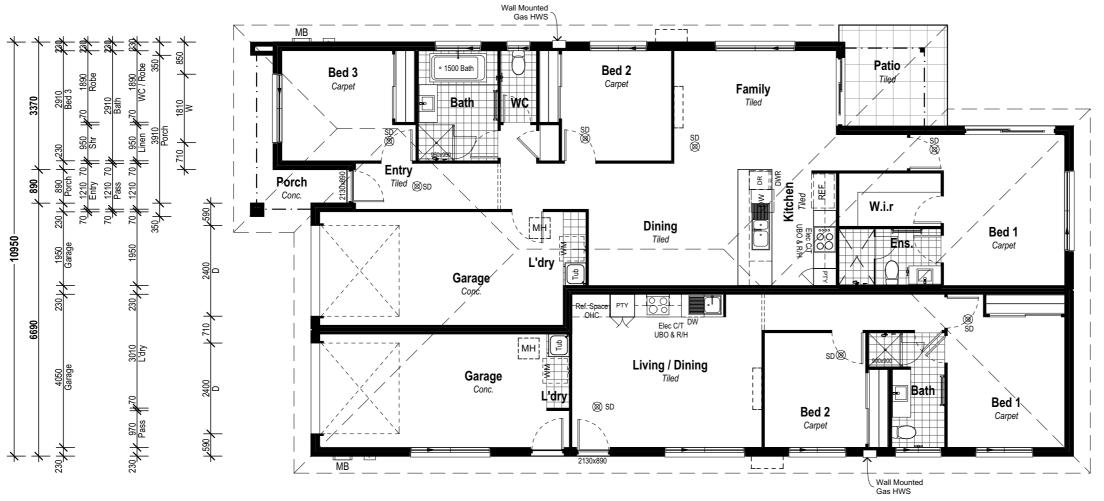

|                           | Ш                    |
|---------------------------|----------------------|
|                           | <u> </u>             |
|                           | U,                   |
|                           | <b>&gt;</b>          |
| Floor Areas               | $\alpha$             |
| Living                    | 107.3                |
| Secondary Dwelling Living | 59.9                 |
| Secondary Dwelling Garage | 21.6                 |
| Garage                    | 21.1                 |
| Patio                     | 7.3                  |
| Porch                     | 6.9                  |
|                           | 224.1 m <sup>2</sup> |

PLAN ONLY - 14/09/2021

DIMENSIONS TO BE READ IN PREFERENCE TO SCAL

| Kiribati                           |
|------------------------------------|
| Traditional Facade                 |
| Traditional Facade<br>Garage to RH |

Product:

Site Address: Lot ??? - Street Name Estate Name SUBURB NSW 2???

LGA: Council

160 170

| SALES - Floor Plan     |               |      |
|------------------------|---------------|------|
| Plot Date: 14/09/2021  | Drawn:<br>EDD | Rev: |
| Scale:<br>1:100, 1:200 |               | A    |
| Sheet:                 | Job No: TBA   |      |