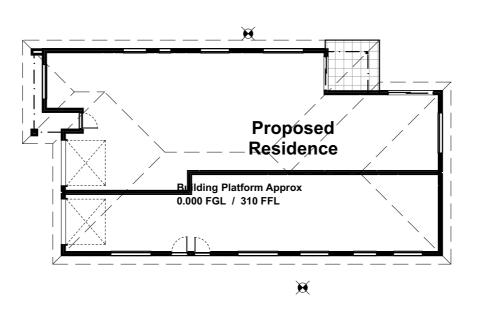

## Preliminary Site Plan Only:

This siting indicative only and is subject to local council regulations & requirements. G developments reserves the right to alter the siting if required.

This siting based on preliminary disclosure information plan pending on soil test, survey and as-constructed information to finalise locations / earthworks

#### Preliminary Site Plan Only:

This siting indicative only and is subject to local council regulations & requirements. G developments reserves the right to alter the siting if required.

This siting based on preliminary disclosure information plan pending on soil test, survey and as-constructed information to finalise locations / earthworks

| 1 100001           |
|--------------------|
| Kiribati           |
| Traditional Facade |
| Garage to RH       |

Site Address: Lot ??? - Street Name Estate Name SUBURB NSW 2??? LGA: Council

| SALES - Site Plan     |               |      |  |
|-----------------------|---------------|------|--|
| Plot Date: 14/09/2021 | Drawn:<br>EDD | Rev: |  |
| Scale:<br>1:200       |               | A    |  |
| Sheet:                | Job No: TBA   |      |  |