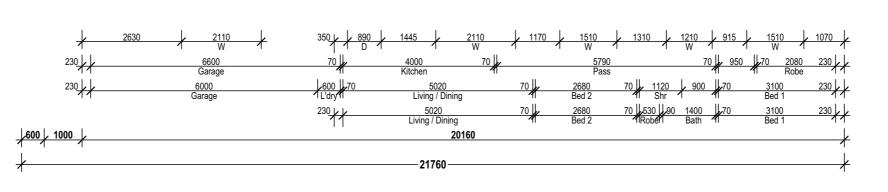

liminary Site Plan Only:

This siting indicative only and is subject to local council regulations & requirements. G developments reserves the right to alter the siting if required.

This siting based on preliminary disclosure information plan pending on soil test, survey and as-constructed information to finalise locations / earthworks

| 1 100001           |
|--------------------|
| Kiribati           |
| Traditional Facade |
| Garage to RH       |

Site Address: Lot ??? - Street Name Estate Name SUBURB NSW 2??? LGA: Council

| SALES - Site Plan     |               |      |  |
|-----------------------|---------------|------|--|
| Plot Date: 14/09/2021 | Drawn:<br>EDD | Rev: |  |
| Scale:<br>1:200       |               | A    |  |
| Sheet:                | Job No: TBA   |      |  |









|                           | Ш                    |
|---------------------------|----------------------|
|                           | <u> </u>             |
|                           | U,                   |
|                           | <b>&gt;</b>          |
| Floor Areas               | $\alpha$             |
| Living                    | 107.3                |
| Secondary Dwelling Living | 59.9                 |
| Secondary Dwelling Garage | 21.6                 |
| Garage                    | 21.1                 |
| Patio                     | 7.3                  |
| Porch                     | 6.9                  |
|                           | 224.1 m <sup>2</sup> |

PLAN ONLY - 14/09/2021



DIMENSIONS TO BE READ IN PREFERENCE TO SCAL

#### **Preliminary Site Plan Only:**