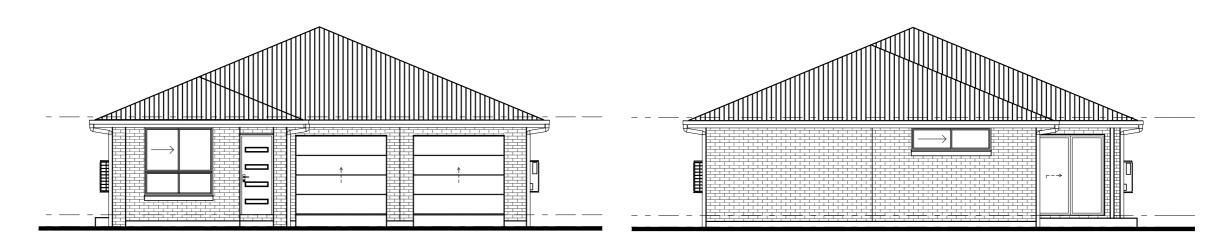

## **Elevation 1**

## **Elevation 3**

## **Elevation 2**

# **Elevation 4**

DIMENSIONS TO BE READ IN PREFERENCE TO SCAL

# **Kiribati**

Lot ??? - Street Name Estate Name SUBURB NSW

Site Address:

LGA: Council

|      | SALES - Elevations    |               |    |
|------|-----------------------|---------------|----|
|      | Plot Date: 14/09/2021 | Drawn:<br>EDD | Re |
| 2??? | Scale:<br>1:100       |               | 4  |
|      | Sheet:                | Job No:       |    |

**Traditional Facade** Garage to RH