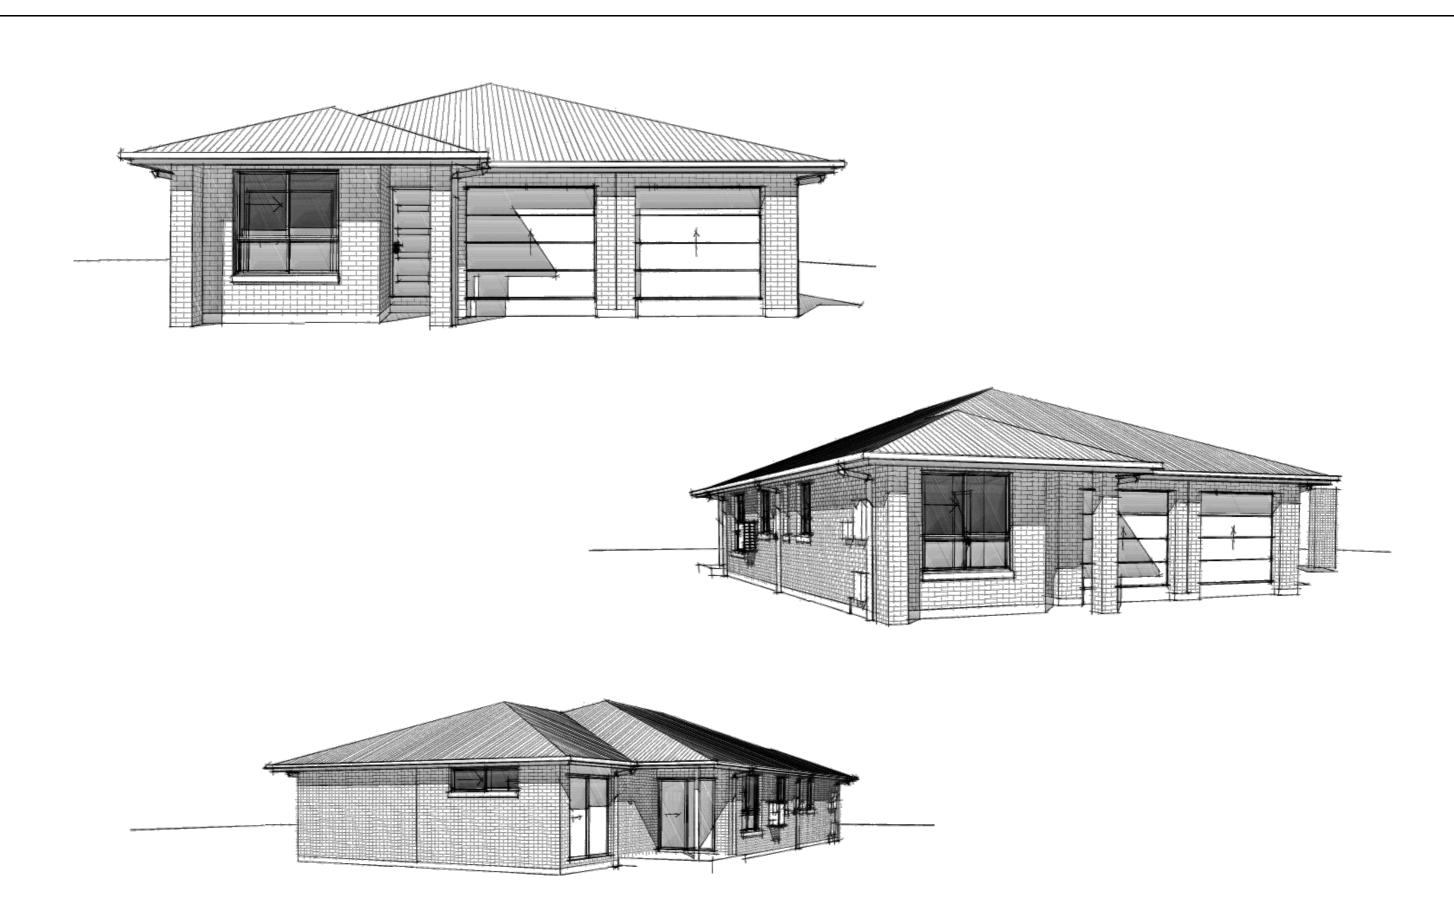

| Kiribati          |
|-------------------|
| Traditional Facad |
| Garage to RH      |

Site Address: Lot ??? - Street Name Estate Name SUBURB NSW 2???

LGA: Council

| SALES - 3D image      |               |      |
|-----------------------|---------------|------|
| Plot Date: 14/09/2021 | Drawn:<br>EDD | Rev: |
| Scale:                |               | A    |
| Sheet:                | Job No: TBA   |      |

## **Elevation 1**

## **Elevation 3**

## **Elevation 2**

# **Elevation 4**

DIMENSIONS TO BE READ IN PREFERENCE TO SCAL