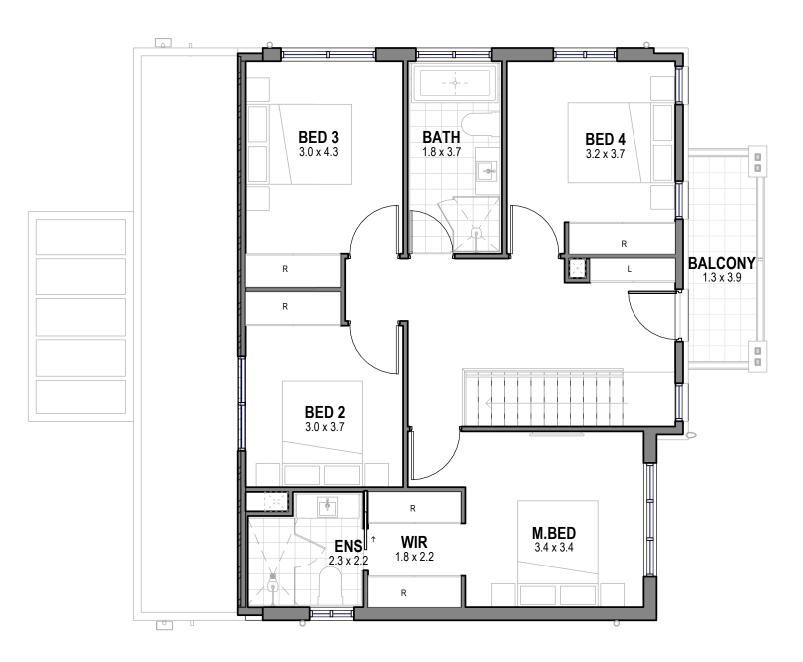

# **110 - FIRST FLOOR PLAN**

#### DISCLAIMER:-

THIS PLAN IS ONLY FOR ILLUSTRATIVE PURPOSE AND FOR MARKETING PURPOSE.AREAS ARE INDICATIVE AND SUBJECT TO FURTHER CHANGE AS PER UNITS. **DRIVEWAYS** MAY CHANGE/FLIP AS PER UNIT SELECTED. PRIVATE OPEN SPACE AREA WILL DIFFER UNIT TO UNIT.ROOM SIZE IS INCLUDING ROBES.EXTRA CAR SPACE IS SUBJECT TO CHANGE AS ALLOTED TO DIFFERENT LOTS.WINDOWS AND DOOR SIZES ARE INDICATIVE ONLY.EASMENT CAN AFFECT THE FRONT SET BACK OF THE HOUSE. **RETAINING WALLS MAY BE ADDED AS PER SITE LEVELS DURING CONSTRUCTION STAGE.** 