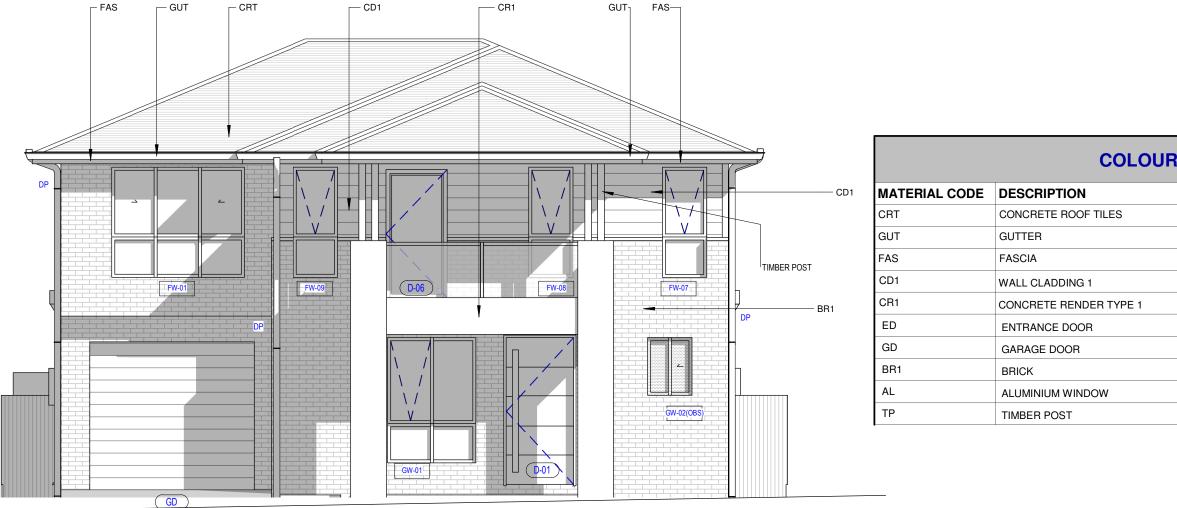

5/28/2021 11:55:24 AM

DISCLAIMER:- Facade Images are for illustrative purposes only. All other features demonstrated in photographs and renderings are optional upgrades to the standard façade and are outside the Bathla group's standard inclusion. External finishes may have colour variations. Internal fixtures, furniture, or any decorative elements shown on the image are not included. Illustrative image shown is not to scale and may differ from the Original plan. Retaining walls as per site levels can be added while construction.

### **COLOUR SCHEDULE**

| MANUFACTURER | COLOUR/ CODE |
|--------------|--------------|
| MONIER       | SAMBUCA      |
| COLORBOND    | MONUMENT     |
| COLORBOND    | MONUMENT     |
| DULUX        | TEA HOUSE    |
| DULUX        | WINTER FOG   |
|              | DOMINO       |
| COLORBOND    | MONUMENT     |
|              | CHOCTAN      |
|              | BLACK        |
|              | WINTER FOG   |