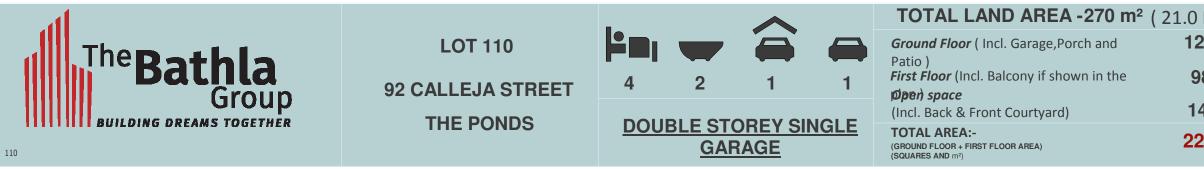

| 0 MT X 12.9 MT ) |    |      |         | LOT NORTH             |
|------------------|----|------|---------|-----------------------|
| 27               | m² | 13.6 | Squares |                       |
| 98               | m² | 10.6 | Squares |                       |
| 144              | m² |      |         |                       |
| 225              | m² | 24.2 | Squares | 110                   |
|                  |    |      |         | 5/28/2021 11:55:23 AM |

## LOT PLAN

110

> LOT 110 92 CALLEJA STREET THE PONDS