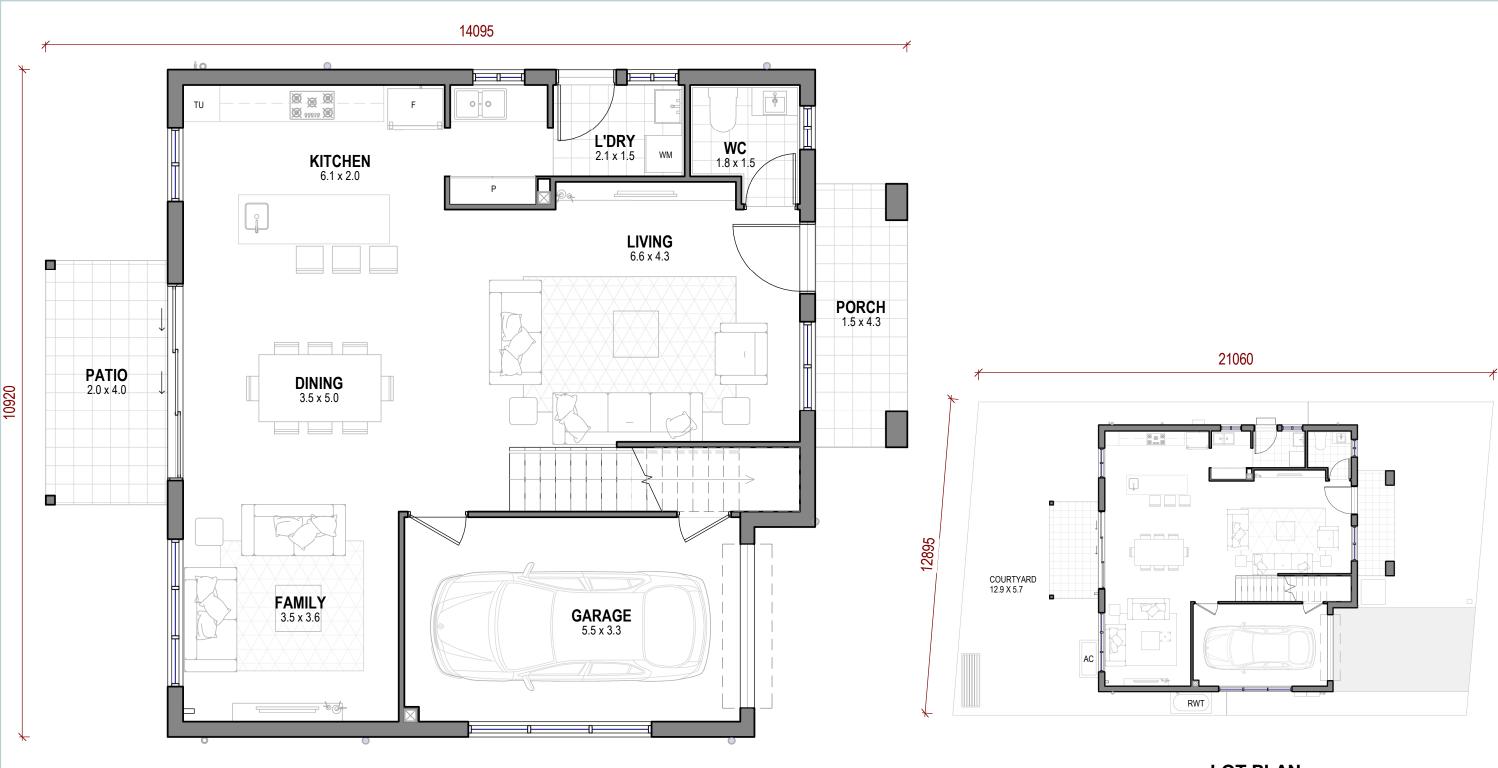

### **GROUND FLOOR PLAN**

#### **DISCLAIMER:-**

THIS PLAN IS ONLY FOR ILLUSTRATIVE PURPOSE AND FOR MARKETING PURPOSE. AREAS ARE INDICATIVE AND SUBJECT TO FURTHER CHANGE AS PER UNITS. DRIVEWAYS MAY CHANGE/FLIP AS PER UNIT SELECTED. PRIVATE OPEN SPACE AREA WILL DIFFER UNIT TO UNIT.ROOM SIZE IS INCLUDING ROBES.EXTRA CAR SPACE IS SUBJECT TO CHANGE AS ALLOTED TO DIFFERENT LOTS.WINDOWS AND DOOR SIZES ARE INDICATIVE ONLY.EASMENT CAN AFFECT THE FRONT SET BACK OF THE HOUSE. RETAINING WALLS MAY BE ADDED AS PER SITE LEVELS DURING CONSTRUCTION STAGE.