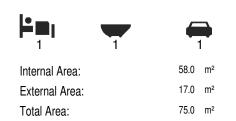

# PINNACLE SCHOFIELDS



## 1 BEDROOM

LEVEL 03

APARTMENT 404/4B









#### PINNACLE – INCLUSION LIST

Actron ducted air conditioning to living area & bedrooms

#### Kitchen:

- AEG oven BEE455010M -600mm
- AEG stainless steel cook top HG60FXM -600mm
- AEG stainless steel dishwasher FFB72600PM
- AEG range hood DGE5660 HM -600mm
- Simpson dryer
- Calacatta white 40mm stone bench top
- Kitchen cupboards combination of white sheen & polytec notaio walnut ravine
- Kitchen glass splashback
- Stainless steel square sink with Villeroy & Boch kitchen mixer

#### **Bedrooms, Living & Dining:**

- Timber-look hybrid flooring in bedrooms, kitchen, living, dining & hallway
- Roller blinds to windows and sliding doors in living & bedroom areas
- Built-in wardrobes (mirror & white glass sliding doors)

### **Bathrooms:**

- Full height tiles to bathroom walls & floor