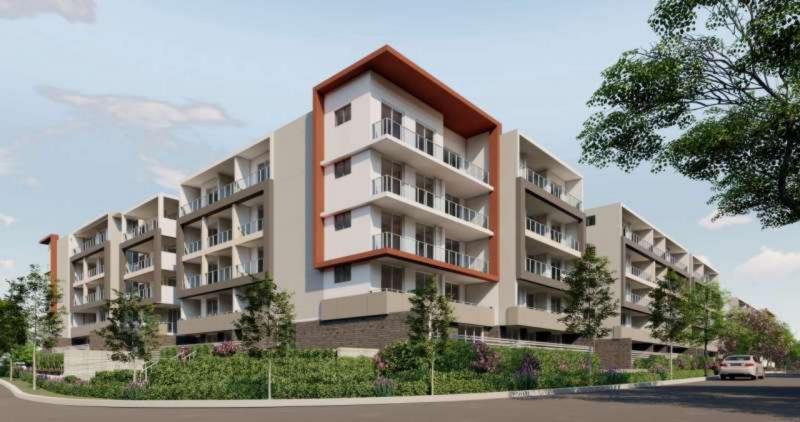

# PINNACLE SCHOFIELDS



## 1 BEDROOM

LEVEL 03

APARTMENT 404/4B









#### PINNACLE – INCLUSION LIST

Actron ducted air conditioning to living area & bedrooms

#### Kitchen:

- AEG oven BEE455010M -600mm
- AEG stainless steel cook top HG60FXM -600mm
- AEG stainless steel dishwasher FFB72600PM
- AEG range hood DGE5660 HM -600mm
- Simpson dryer
- Calacatta white 40mm stone bench top
- Kitchen cupboards combination of white sheen & polytec notaio walnut ravine
- Kitchen glass splashback
- Stainless steel square sink with Villeroy & Boch kitchen mixer

#### **Bedrooms, Living & Dining:**

- Timber-look hybrid flooring in bedrooms, kitchen, living, dining & hallway
- Roller blinds to windows and sliding doors in living & bedroom areas
- Built-in wardrobes (mirror & white glass sliding do