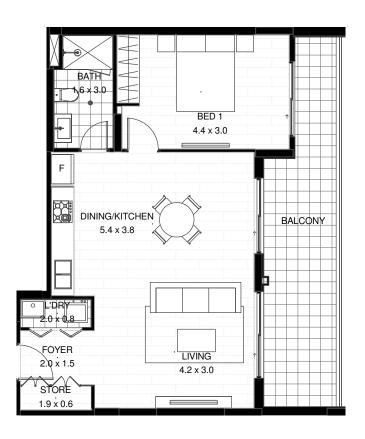

# PINNACLE SCHOFIELDS



## 1 BEDROOM

LEVEL 03

APARTMENT 404/4B









#### PINNACLE – INCLUSION LIST

Actron ducted air conditioning to living area & bedrooms

#### Kitchen:

- AEG oven BEE455010M -600mm
- AEG stainless steel cook top HG60FXM -600mm
- AEG stainless steel dishwasher FFB72600PM
- AEG range hood DGE5660 HM -600mm
- Simpson dryer
- Calacatta white 40mm stone bench top
- Kitchen cupboards combination of white sheen & polytec notaio walnut ravine
- Kitchen glass splashback
- Stainless steel square sink with Villeroy & Boch kitchen mixer

#### **Bedrooms, Living & Dining:**

- Timber-look hybrid flooring in bedrooms, kitchen, living, dining & hallway
- Roller blinds to windows and sliding doors in living & bedroom areas
- Built-in wardrobes (mirror & white glass sliding doors)

### **Bathrooms:**