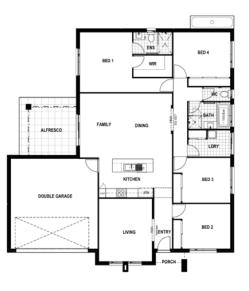

#### LIVING SPACES

Living | **150.89** Garage | **38.75** Alfresco | **14.59** Porch | **3.67** 

The price does not include sequisition of the land. Packages are subject to developer's d floor plans are for illustration purposes and should be used as a guide only. Please refe façade and landscaping shown are only included in the price if stated. Furniture (if show is subject to final positioning on the site and may change to suite.

## Darlington Plantation

| HOUSE AREA        | 207 m <sup>2</sup>   |
|-------------------|----------------------|
| BUILD PRICE       | \$417,447            |
| LAND AREA         | 791.0 m <sup>2</sup> |
| LAND PRICE        | \$240,000            |
| EST. REGISTRATION | October 2022         |
| EST. YIELD        | 3.01% - 3.40%        |
| EST. RENTAL P/W   | \$380 - \$430        |