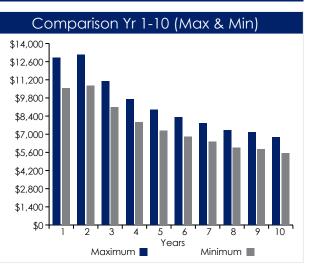

|       | M                    | inimum      |           | Cumulative Yr 1-10 (Min & Max)     |
|-------|----------------------|-------------|-----------|------------------------------------|
| Year  | Plant &<br>Equipment | Division 43 | Total     | \$94,000 -<br>\$84,600 -           |
| 1     | 5,650                | 4,910       | 10,560    | \$75,200-                          |
| 2     | 5,833                | 4,910       | 10,743    | \$65,800 -                         |
| 3     | 4,169                | 4,910       | 9,079     | \$56,400 -                         |
| 4     | 3,031                | 4,910       | 7,941     |                                    |
| 5     | 2,371                | 4,910       | 7,281     | \$47,000 -                         |
| 6     | 1,900                | 4,910       | 6,810     | \$37,600-                          |
| 7     | 1,513                | 4,910       | 6,423     | \$28,200 -                         |
| 8     | 1,060                | 4,910       | 5,970     | \$18,800 -                         |
| 9     | 935                  | 4,910       | 5,845     | \$9,400 -                          |
| 10    | 630                  | 4,910       | 5,540     |                                    |
| 11 +  | 1,538                | 147,275     | 148,813   | \$0 <del>1</del> 2 3 4 5 6 7 8 9 1 |
| Total | \$28,630             | \$196,375   | \$225,005 | Years<br>Maximum 📕 Minimum 🔳       |