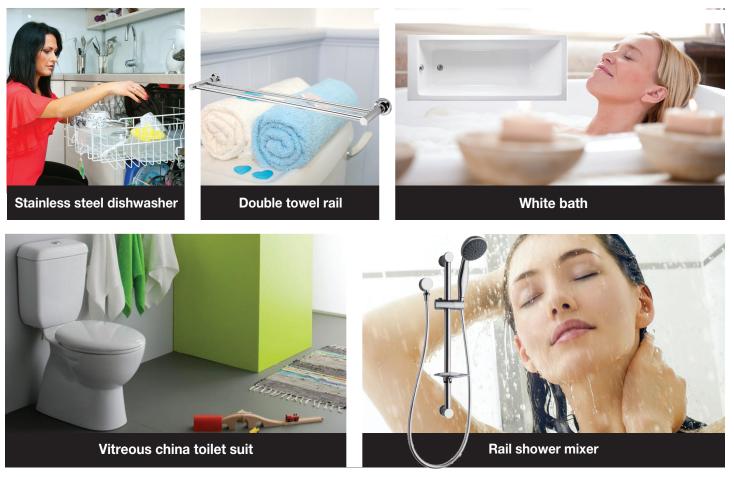

#### KITCHEN INCLUSIONS

- 20mm manufactured stone benchtop.
- Laminate finish cupboards from the standard builder's range of laminates.
- Door handles from the standard builder's range.
- Laminate finish microwave oven provision to cabinetry.
- 600mm under-bench oven.
- Electric Ceramic 600mm cooktop.
- Freestanding stainless-steel dishwasher.
- Stainless steel 600mm slide-out rangehood.
- 1¾ bowl stainless steel kitchen sink.
- Chrome sink mixer.
- Cold water point to fridge space for an ice maker.
- Bulkhead above kitchen overhead cupboards.

#### BATHROOM ENSUITE AND TOILETS

- Wall-hung vanities with laminate bench tops from the standard builder's range of laminates.
- Door handles from the standard builder's range.
- Clear laminated glass shower screens with powder coated aluminium frames from the standard builder's range of colours.
- White acrylic bath.
- 900mm high polished edge mirrors fitted to the same width as the vanity unit.
- Chrome mixer tapware, double towel rails and toilet roll holders.
- Vitreous China close coupled toilet suites.
- Semi-inset basins (or semi recessed as required).
- Shower on rail to bathroom and ensuite showers.

- Paint:
  - Three (3) coat internal paint system 2 colours allowed i.e. 1 colour to wall and 1 colour to timber work.
  - Two (2) coats to ceiling to Paint Manufacturers standard specifications.
  - Two (2) coat external paint system to external trim and doors to paint manufacturers standard specifications.
- 45 ltr laundry trough and cabinet.
- Two (2) external garden hose taps.
- AAA rated water saving shower heads and tap-ware.
- Internal & external builders house clean and site clean after construction.
- Carpet grade staircase with painted timber balustrade for staircases as selected from builders' standard range.