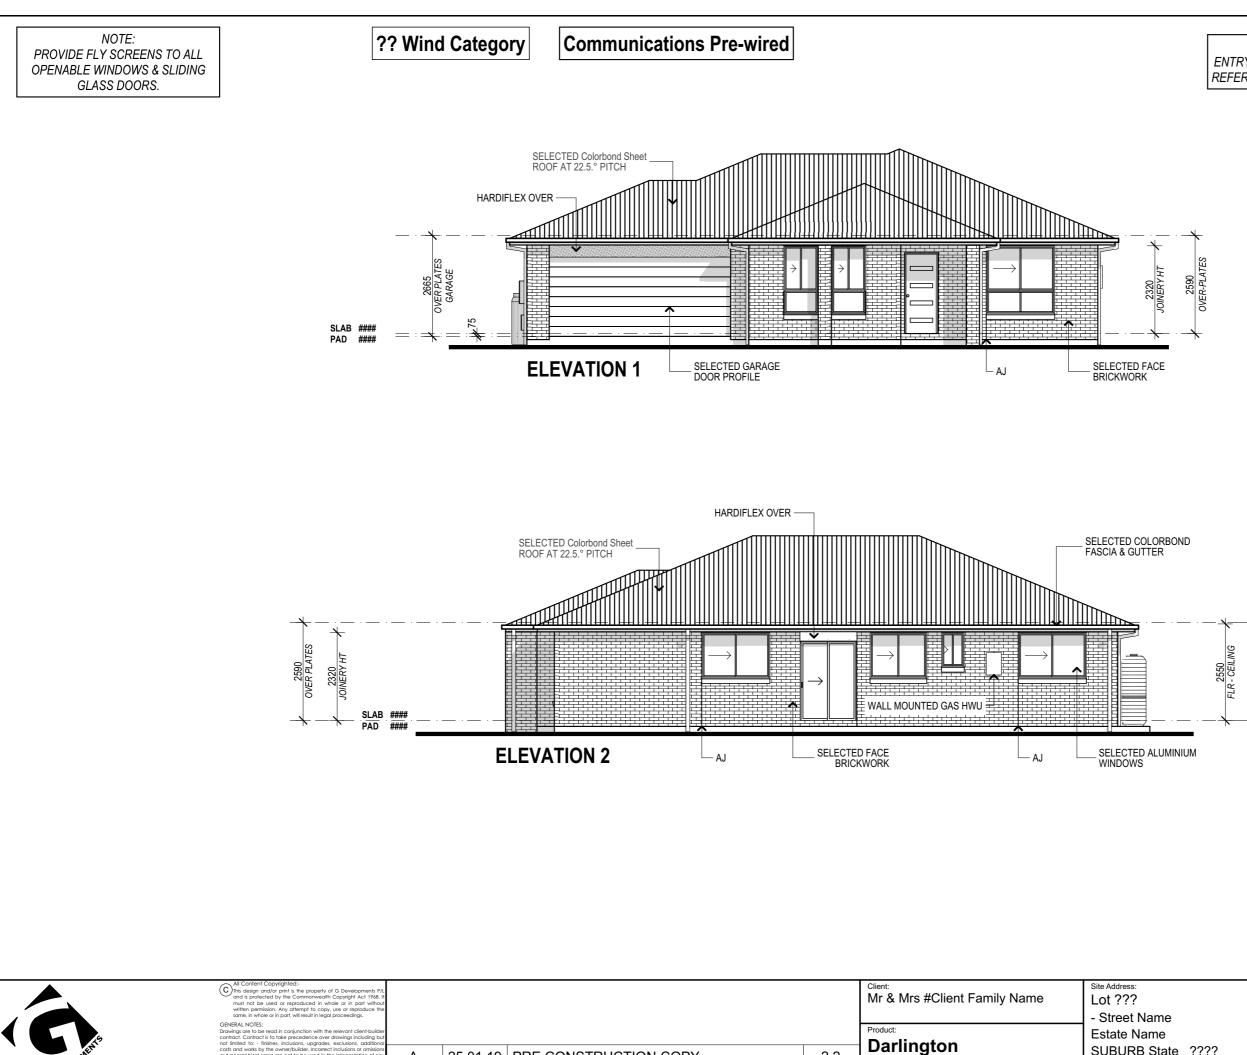

#### BRICKS, WINDOWS, ROOFING AND GARAGE

- Colorbond roof.
- Colorbond fascia & gutter from the standard builders' range of colours.

- Select range of clay bricks from the builder's standard range.
- Natural mortar.
- Powder coated aluminium windows from the standard builders' range of colours, with obscure glass to wet areas.
- Keyed window locks to all opening sashes and sliding doors.
- Auto Sectional garage door to garage from the standard builders' range of colours and two (2) handsets.

#### ENTRY DOOR NOTE: ENTRY DOOR STYLE SHOWN IS INDICATIVE ONLY. REFER TO THE CONTRACT FOR FURTHER DETAILS

changes

PROVIDE FULL HT. MASONRY ARTICULATION AS PER ENGINEERS SOILTEST REPORT

| Site Address:<br>Lot ???         |                       | Elevat         | ions          |      |
|----------------------------------|-----------------------|----------------|---------------|------|
| - Street Name<br>Estate Name     | Plot Date: 10/09/2021 | Drawn:<br>???? |               | Rev: |
| SUBURB State ????                | Scale:<br>1:100       | Checked:<br>-  | Checked Date: | Α    |
| DP: Unregistered<br>LGA: COUNCIL | Sheet: <b>04</b>      | Job No:        | 40###         | ##   |