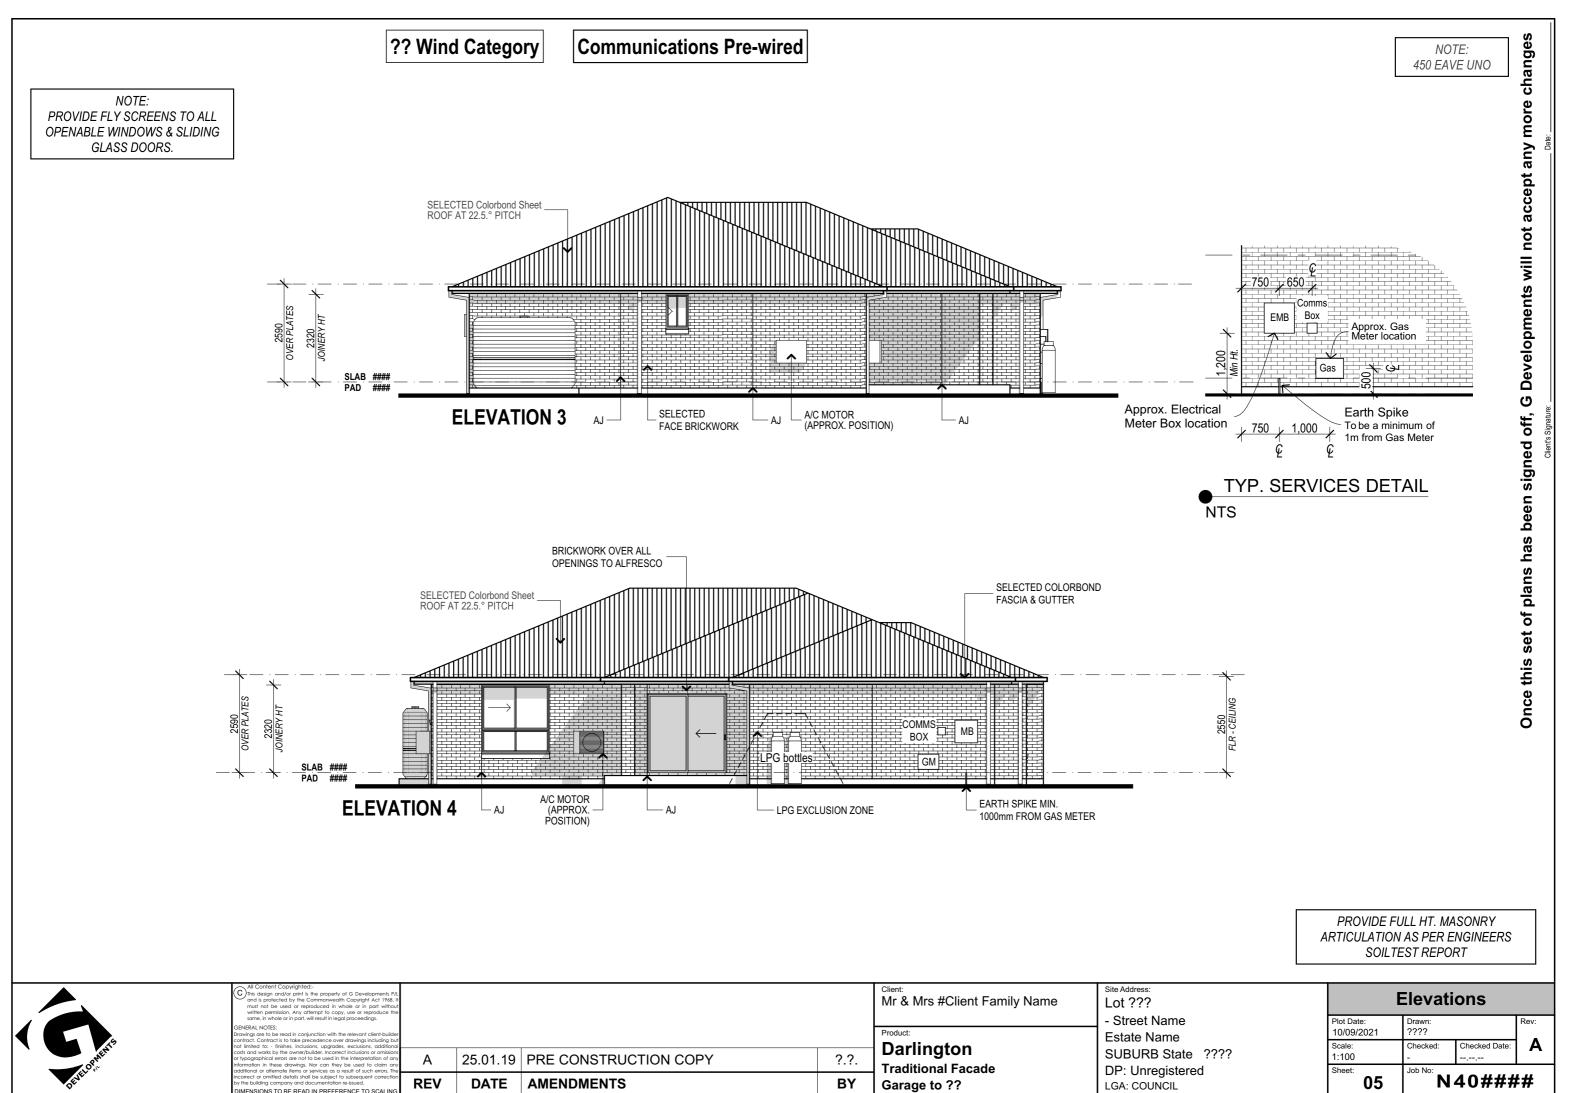

#### ENTRY DOOR NOTE: ENTRY DOOR STYLE SHOWN IS INDICATIVE ONLY. REFER TO THE CONTRACT FOR FURTHER DETAILS

changes

PROVIDE FULL HT. MASONRY ARTICULATION AS PER ENGINEERS SOILTEST REPORT

| Site Address:<br>Lot ???         |                       | Elevat         | ions          |      |
|----------------------------------|-----------------------|----------------|---------------|------|
| - Street Name<br>Estate Name     | Plot Date: 10/09/2021 | Drawn:<br>???? |               | Rev: |
| SUBURB State ????                | Scale:<br>1:100       | Checked:<br>-  | Checked Date: | Α    |
| DP: Unregistered<br>LGA: COUNCIL | Sheet: <b>04</b>      | Job No:        | 40###         | ##   |