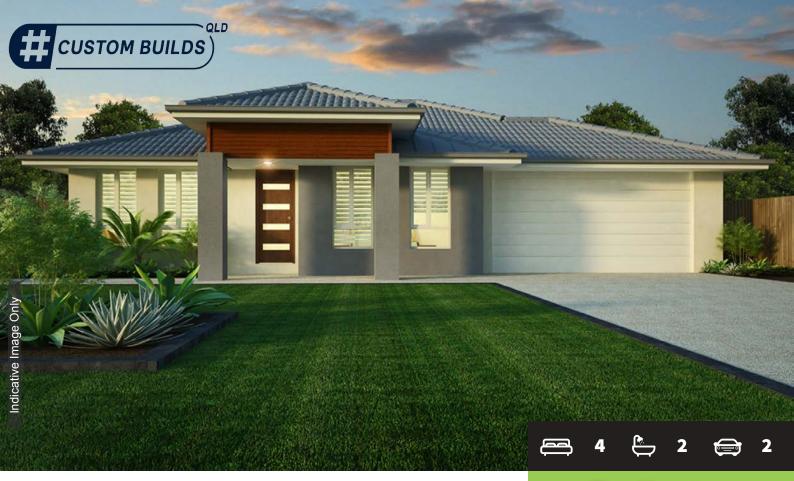

## QLD HOUSE & LAND DUGANDAN - MT FRENCH ESTATE LOT 3 MT FRENCH ESTATE DUGANDAN QLD 4310

Boutique 19 lot subdivision situated just 2km from Boonah's bustling town centre. Enjoy a relaxed rural lifestyle with all of the comforts and conveniences of town living on this large, well-located scenic property.

#### **PREMIUM INCLUSIONS**

- Full Turnkey finish
- Fully fenced, turfed & landscaped
- ✓ 2550mm high ceilings
- Colorbond roof
- Reverse cycle/split system air-conditioner in living and main bedroom
- 20mm manufactured stone kitchen benchtop
- Approximately 1.8kw solar power system
- Stainless steel kitchen appliances
- Cold water to fridge space
- Roller blinds throughout
- Ceiling fans
- Undercover tiled alfresco area

#### LIVING SPACES

Living | **150.89** Garage | **38.75** Alfresco | **14.59** Porch | **3.67** 

The price does not include sequisition of the land. Packages are subject to developer's d floor plans are for illustration purposes and should be used as a guide only. Please refe façade and landscaping shown are only included in the price if stated. Furniture (if show is subject to final positioning on the site and may change to suite.