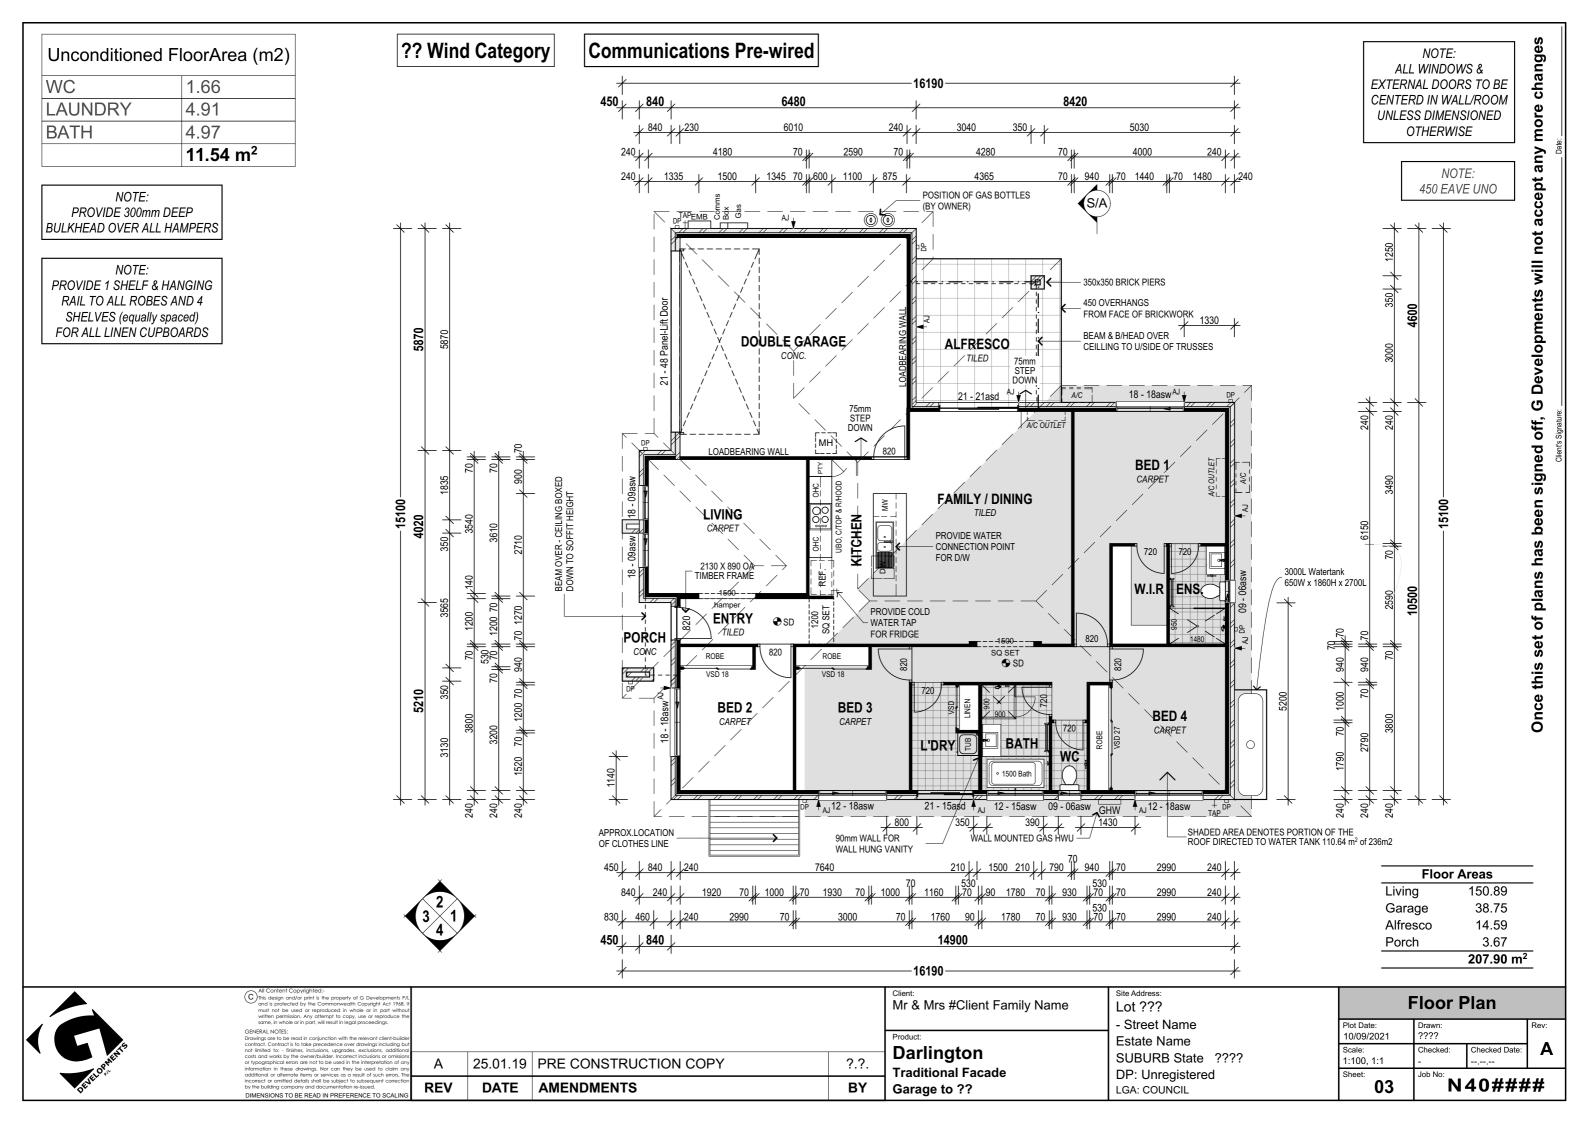

#### LIVING SPACES

Living | **150.89** Garage | **38.75** Alfresco | **14.59** Porch | **3.67** 

The price does not include sequisition of the land. Packages are subject to developer's d floor plans are for illustration purposes and should be used as a guide only. Please refe façade and landscaping shown are only included in the price if stated. Furniture (if show is subject to final positioning on the site and may change to suite.

## Darlington Plantation

| HOUSE AREA        | 207 m <sup>2</sup>   |
|-------------------|----------------------|
| BUILD PRICE       | \$417,447            |
| LAND AREA         | 791.0 m <sup>2</sup> |
| LAND PRICE        | \$240,000            |
| EST. REGISTRATION | October 2022         |
| EST. YIELD        | 3.01% - 3.40%        |
| EST. RENTAL P/W   | \$380 - \$430        |