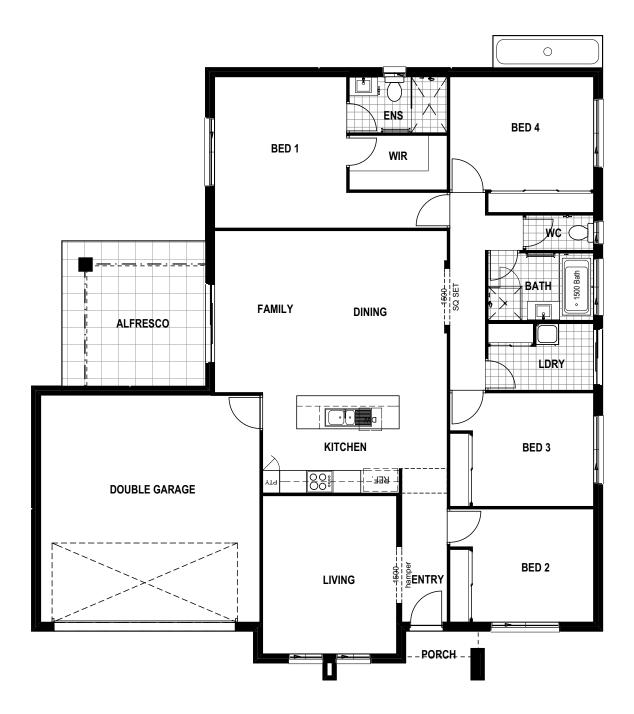

#### LIVING SPACES

Living | **150.89** Garage | **38.75** Alfresco | **14.59** Porch | **3.67** 

The price does not include sequisition of the land. Packages are subject to developer's d floor plans are for illustration purposes and should be used as a guide only. Please refe façade and landscaping shown are only included in the price if stated. Furniture (if show is subject to final positioning on the site and may change to suite.

## Darlington Plantation

| HOUSE AREA        | 207 m <sup>2</sup>   |
|-------------------|----------------------|
| BUILD PRICE       | \$417,447            |
| LAND AREA         | 791.0 m <sup>2</sup> |
| LAND PRICE        | \$240,000            |
| EST. REGISTRATION | October 2022         |
| EST. YIELD        | 3.01% - 3.40%        |
| EST. RENTAL P/W   | \$380 - \$430        |