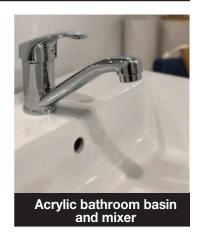

#### BATHROOM ENSUITE AND TOILETS

- Wall-hung vanities with laminate bench tops from the standard builder's range of laminates.
- Door handles from the standard builder's range.
- Clear laminated glass shower screens with powder coated aluminium frames from the standard builder's range of colours.
- White acrylic bath.
- 900mm high polished edge mirrors fitted to the same width as the vanity unit.
- Chrome mixer tapware, double towel rails and toilet roll holders.
- Vitreous China close coupled toilet suites.
- Semi-inset basins (or semi recessed as required).
- Shower on rail to bathroom and ensuite showers.