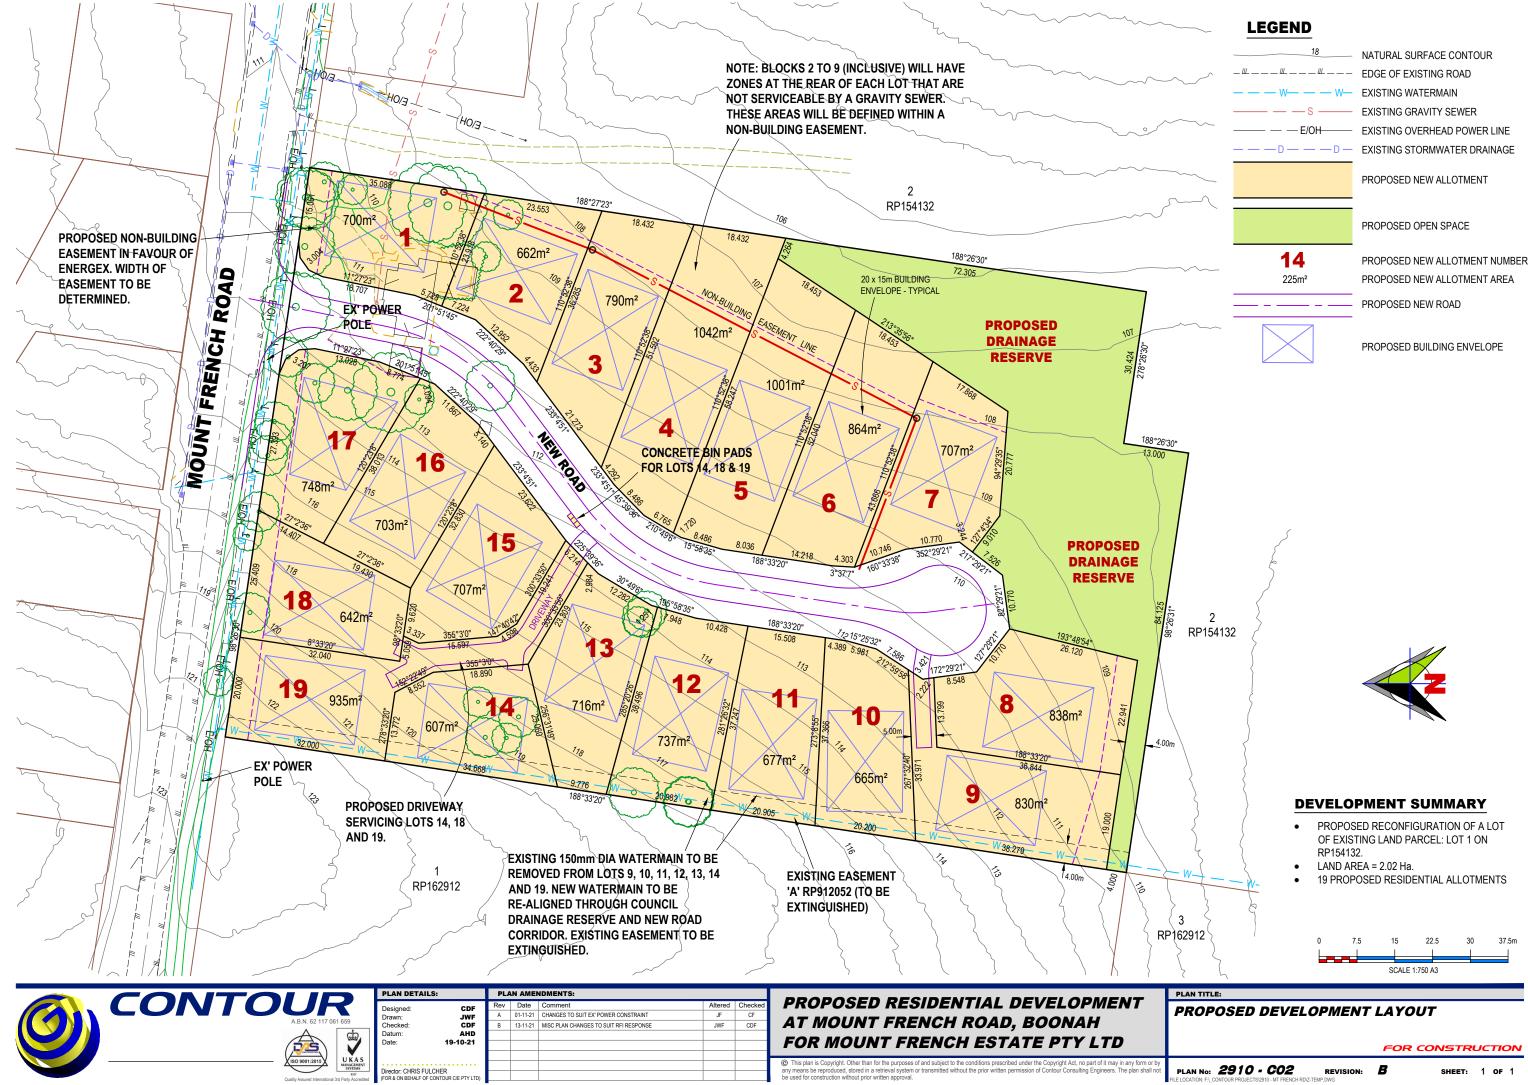

## QLD HOUSE & LAND DUGANDAN - MT FRENCH ESTATE LOT 3 MT FRENCH ESTATE DUGANDAN QLD 4310

Boutique 19 lot subdivision situated just 2km from Boonah's bustling town centre. Enjoy a relaxed rural lifestyle with all of the comforts and conveniences of town living on this large, well-located scenic property.

## Darlington Plantation

| HOUSE AREA        | 207 m <sup>2</sup>   |
|-------------------|----------------------|
| BUILD PRICE       | \$417,447            |
| LAND AREA         | 791.0 m <sup>2</sup> |
| LAND PRICE        | \$240,000            |
| EST. REGISTRATION | October 2022         |
| EST. YIELD        | 3.01% - 3.40%        |
| EST. RENTAL P/W   | \$380 - \$430        |