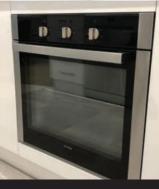

#### KITCHEN INCLUSIONS

- 20mm manufactured stone benchtop.
- Laminate finish cupboards from the standard builder's range of laminates.
- Door handles from the standard builder's range.
- Laminate finish microwave oven provision to cabinetry.
- 600mm under-bench oven.
- Electric Ceramic 600mm cooktop.
- Freestanding stainless-steel dishwasher.
- Stainless steel 600mm slide-out rangehood.
- 1¾ bowl stainless steel kitchen sink.
- Chrome sink mixer.
- Cold water point to fridge space for an ice maker.
- Bulkhead above kitchen overhead cupboards.