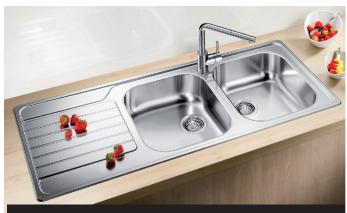

#### KITCHEN INCLUSIONS

- 20mm manufactured stone benchtop.
- Laminate finish cupboards from the standard builder's range of laminates.
- Door handles from the standard builder's range.
- Laminate finish microwave oven provision to cabinetry.
- 600mm under-bench oven.
- Electric Ceramic 600mm cooktop.
- Freestanding stainless-steel dishwasher.
- Stainless steel 600mm slide-out rangehood.
- 1¾ bowl stainless steel kitchen sink.
- Chrome sink mixer.
- Cold water point to fridge space for an ice maker.
- Bulkhead above kitchen overhead cupboards.

# Queensland 2021 SPECIFICATIONS Building a shared vision

Stainless steel kitchen sink