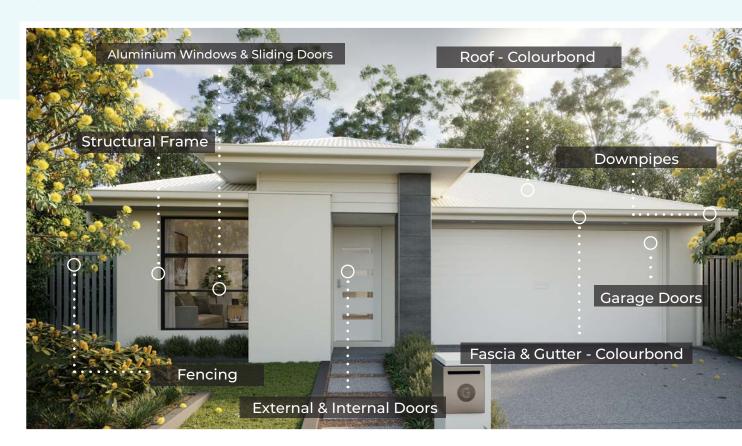

### EXTERNAL

#### Concrete Foundations

 6 ½ Year Structural (Dependant on warranty as per contract).

#### Structural Frame

- 6 ½ Year Structural
   Warranty if frame
   deviates from vertical
   greater than 4mm within
   any 2m height.
- 25 Year termite resistant guarantee on timber frame.

#### Fencing

- 12 Months on installation.
- \*Damage to fence posts and panels are not covered unless noted on PCI report.

#### Downpipes

2 Months installation.

#### Aluminium Windows & Sliding Doors

- 1 Year moving parts.
- 1 Year Glass.

#### External Doors & Internal Doors

 5 Years Manufacturer Warranty (Refer to manufacturer).

#### **Garage Doors**

- 5 Years on Garage Door.
- 12 Months on installation.

#### Roof - Colourbond

- Up to 30 Years on materials (Dependant on distance from marine environment). Refer to manufacturers warranty.
- 7 Years on Installation.

#### Fascia & Gutter -Colourbond

Up to 20 Years
 (Dependant on distance from marine environment). Refer to manufacturers warranty.

Gallery Homes Pty Ltd may not inspect works after the expired dates. If an inspection is carried out and works are found not to be the responsibility of the builder, then a callout fee may be charged.