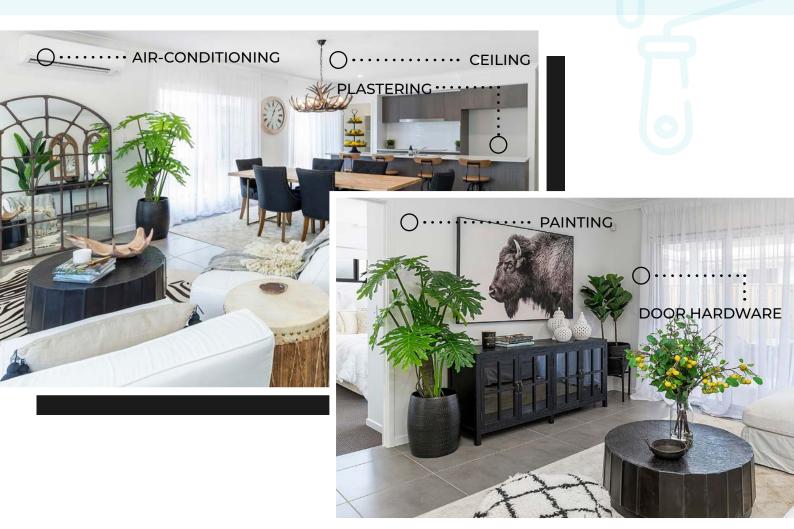

#### Ceilings

12 Months cornice cracking (Paint touch ups will be completed to Industry Standards).

#### Plastering

- 12 Months maintenance period for Cracking in plasterboard surfaces.
- 6 ½ Year warranty on cracking greater than 5mm after the initial 12 month period.
- 6 ½ Year warranty on nail popping in plasterboard if it has the potential to collapse.

#### **Door Hardware**

Locks and Handles:

- 2 Years Tarnish.
- 7 Years Mechanical.

#### Painting

- 12 Months (6 Months varnish or Stain Finishes).
- Varnish/dark colours require ongoing client maintenance.

#### Air-Conditioning

 5 Year Manufacturer warranty on Materials and Workmanship.