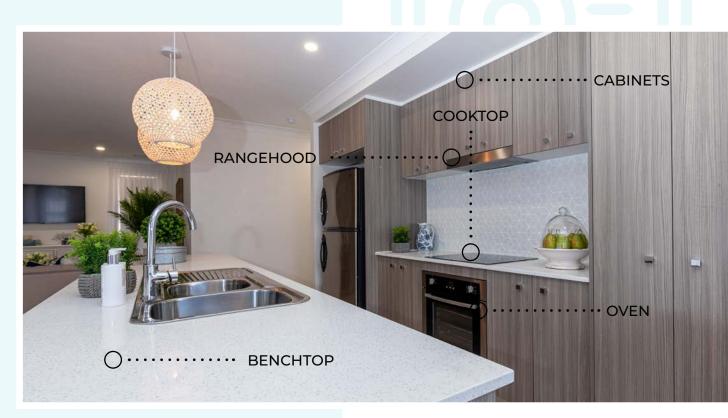

### **KITCHEN & APPLIANCES**

#### Kitchen Cabinets, Benchtop & Vanity

- 12 Months installation.
- 6 ½ Years workmanship.
- 10 Years on Smartstone Marble surfaces (Refer to manufacturer).
- 15 Years on Smartstone Quartz surfaces (Refer to manufacturer).

#### **Appliances**

- 2 Year warranty on Cooking Appliances.
- 2 Years on Rangehood.
- 3 Years on dishwasher.