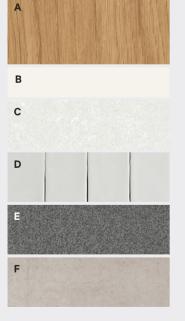

## **O1 SPRUCE**

Inviting and optimistic. A warm colour palette brought to life by natural textures and timber tones.

- A TIMBER GRAIN LAMINATE Kitchen – Under Bench & Towers Bathroom – Vanity / Shelf
- B LAMINATE Kitchen – Upper Cupboards
- C STONE Kitchen – Benchtop
- D WALL TILES Kitchen – Splashback Bathroom – General Wall Tile
- E CUT PILE CARPET Bedrooms, Living & Dining
- F FLOOR TILE Kitchen & Bathrooms