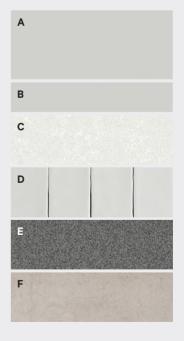

# **03 IVORY**

Light & bright, airy & refreshingly tranquil. A subtly sophisticated scheme that maximises light and creates a sense of calm.

- A LAMINATE Kitchen – Under Bench & Towers
- B LAMINATE Kitchen – Shelves
- C STONE Kitchen – Benchtop
- D WALL TILES Kitchen – Splashback Bathroom – General Wall Tile
- E CUT PILE CARPET Bedrooms, Living & Dining
- F FLOOR TILE Kitchen & Bathrooms