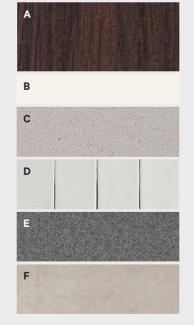

## **O2 EBONY**

A rich, dark blend of elegance and aspiration. Bold contrasts and dramatic features set an atmospheric scene.

- A TIMBER GRAIN LAMINATE Kitchen – Under Bench & Towers Bathroom – Vanity / Shelf
- B LAMINATE Kitchen – Upper Cupboards
- C STONE Kitchen – Benchtop
- D WALL TILES Kitchen – Splashback Bathroom – General Wall Tile
- E CUT PILE CARPET Bedrooms, Living & Dining
- F FLOOR TILE Kitchen & Bathrooms