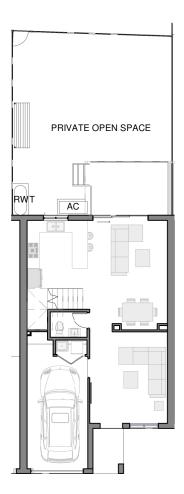

**CONCEPTUAL ELEVATION** 

LOT PLAN

| UNIT |   | BATHS | GARAGE | EXTRA CAR<br>PARK | GROUND FLOOR PLAN<br>(INCL. GARAGE & PORCH) | FIRST FLOOR<br>(INCL. BALCONY<br>IF SHOWN IN PLAN) | P.O.S (approx.)<br>(PRIVATE OPEN<br>SPACE)<br>(INCL. PATIO) | EXTRA<br>CAR SPACE               | TOTAL AREA                        |
|------|---|-------|--------|-------------------|---------------------------------------------|----------------------------------------------------|-------------------------------------------------------------|----------------------------------|-----------------------------------|
| 14   | 4 | 2     | 1      | 1                 | <b>87</b> m <sup>2</sup> Approx.            | 85m <sup>2</sup> Approx.                           | <b>70</b> m <sup>2</sup> Approx.                            | <b>17</b> m <sup>2</sup> Approx. | <b>259</b> m <sup>2</sup> Approx. |
|      |   |       |        |                   |                                             |                                                    |                                                             | · (                              |                                   |