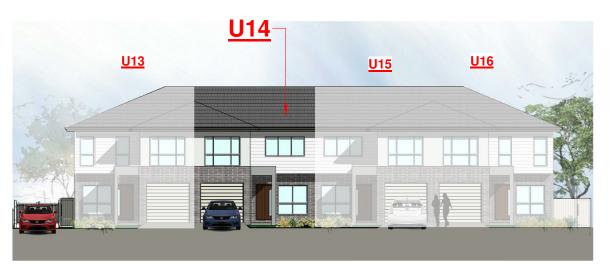

**CONCEPTUAL ELEVATION** 

LOT PLAN

| UNIT |   | BATHS | GARAGE | EXTRA CAR<br>PARK | GROUND FLOOR PLAN<br>(INCL. GARAGE & PORCH) | FIRST FLOOR<br>(INCL. BALCONY<br>IF SHOWN IN PLAN) | P.O.S (approx.)<br>(PRIVATE OPEN<br>SPACE)<br>(INCL. PATIO) | EXTRA<br>CAR SPACE               | TOTAL AREA                        |
|------|---|-------|--------|-------------------|---------------------------------------------|----------------------------------------------------|-------------------------------------------------------------|----------------------------------|-----------------------------------|
| 14   | 4 | 2     | 1      | 1                 | <b>87</b> m <sup>2</sup> Approx.            | 85m <sup>2</sup> Approx.                           | <b>70</b> m <sup>2</sup> Approx.                            | <b>17</b> m <sup>2</sup> Approx. | <b>259</b> m <sup>2</sup> Approx. |
|      |   |       |        |                   |                                             |                                                    |                                                             | · (                              |                                   |