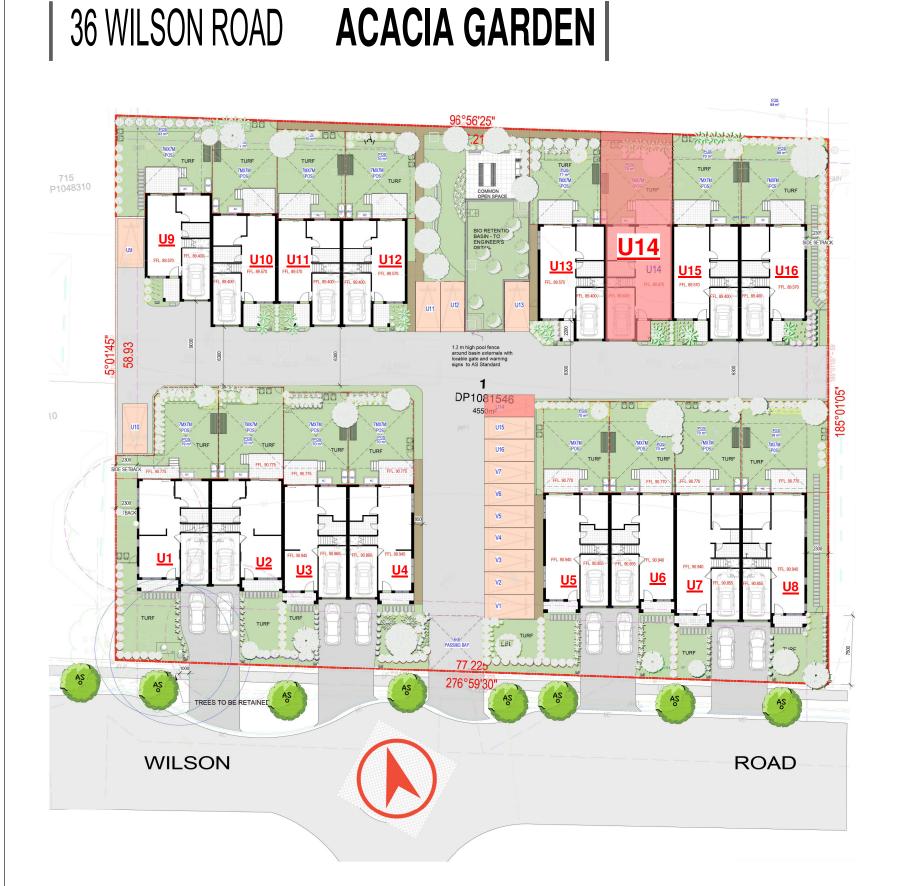

**CONCEPTUAL ELEVATION** 

LOT PLAN

| UNIT |   | BATHS | GARAGE | EXTRA CAR<br>PARK | GROUND FLOOR PLAN<br>(INCL. GARAGE & PORCH) | FIRST FLOOR<br>(INCL. BALCONY<br>IF SHOWN IN PLAN) | P.O.S (approx.)<br>(PRIVATE OPEN<br>SPACE)<br>(INCL. PATIO) | EXTRA<br>CAR SPACE               | TOTAL AREA                        |
|------|---|-------|--------|-------------------|---------------------------------------------|----------------------------------------------------|-------------------------------------------------------------|----------------------------------|-----------------------------------|
| 14   | 4 | 2     | 1      | 1                 | <b>87</b> m <sup>2</sup> Approx.            | 85m <sup>2</sup> Approx.                           | <b>70</b> m <sup>2</sup> Approx.                            | <b>17</b> m <sup>2</sup> Approx. | <b>259</b> m <sup>2</sup> Approx. |
|      |   |       |        |                   |                                             |                                                    |                                                             | · (                              |                                   |