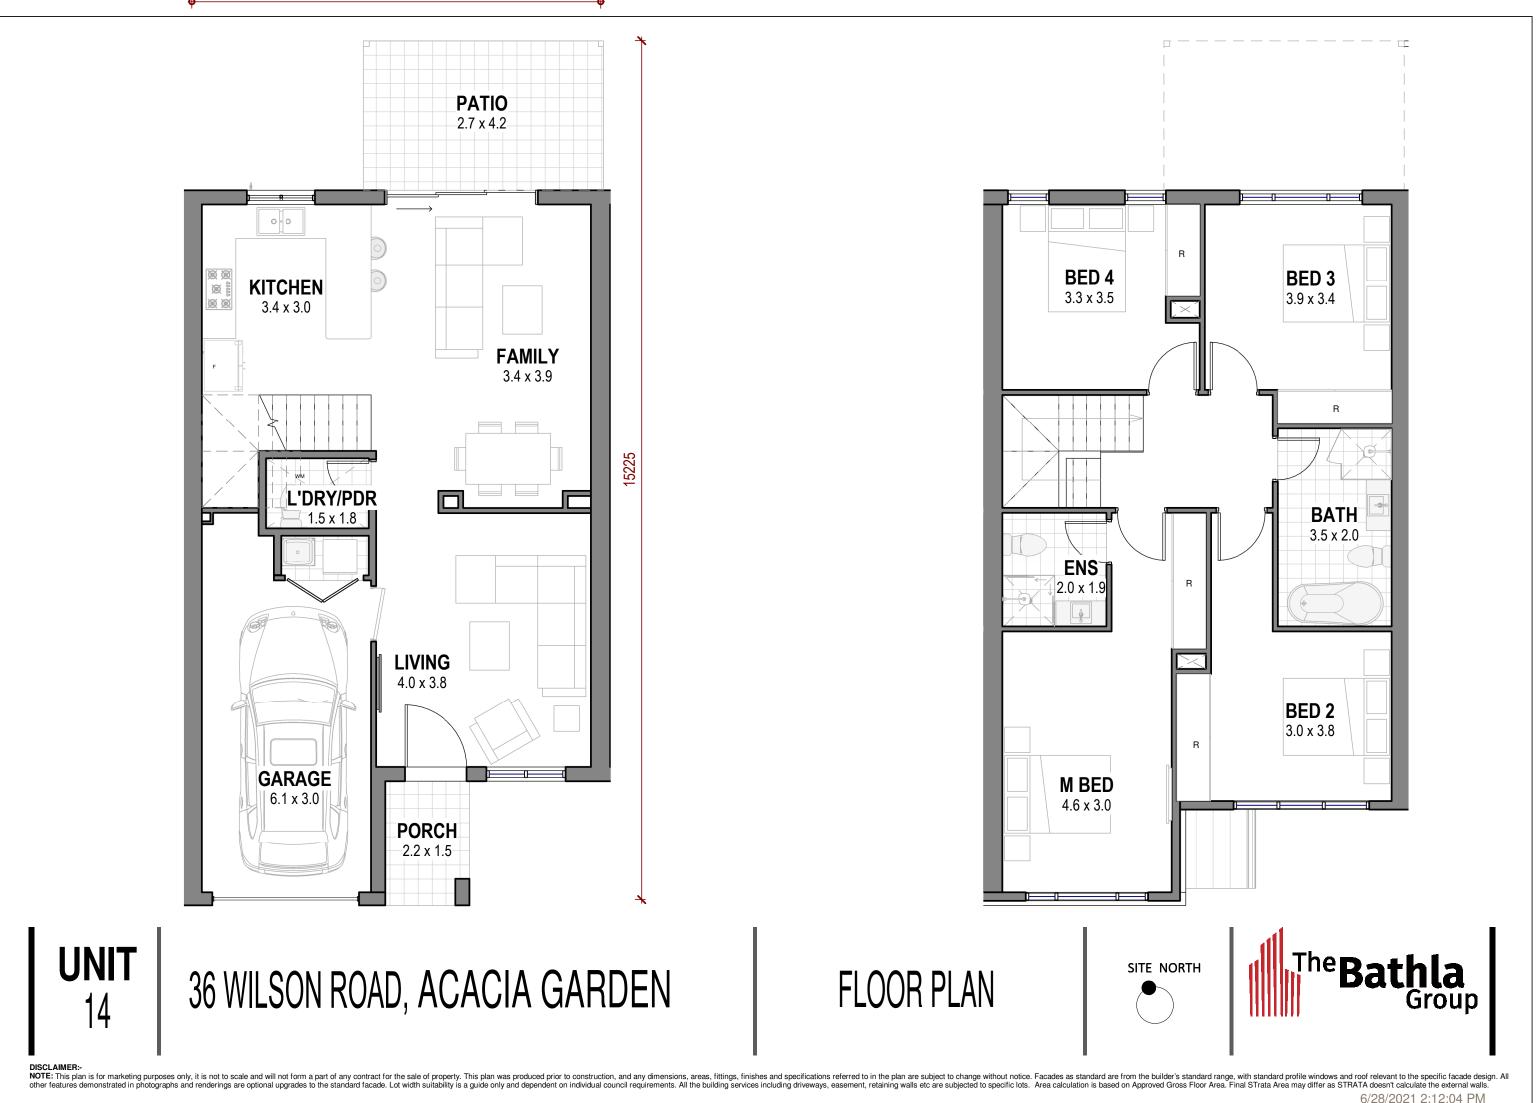

**CONCEPTUAL ELEVATION** 

LOT PLAN

| UNIT |   | BATHS | GARAGE | EXTRA CAR<br>PARK | GROUND FLOOR PLAN<br>(INCL. GARAGE & PORCH) | FIRST FLOOR<br>(INCL. BALCONY<br>IF SHOWN IN PLAN) | P.O.S (approx.)<br>(PRIVATE OPEN<br>SPACE)<br>(INCL. PATIO) | EXTRA<br>CAR SPACE               | TOTAL AREA                        |
|------|---|-------|--------|-------------------|---------------------------------------------|----------------------------------------------------|-------------------------------------------------------------|----------------------------------|-----------------------------------|
| 14   | 4 | 2     | 1      | 1                 | <b>87</b> m <sup>2</sup> Approx.            | 85m <sup>2</sup> Approx.                           | <b>70</b> m <sup>2</sup> Approx.                            | <b>17</b> m <sup>2</sup> Approx. | <b>259</b> m <sup>2</sup> Approx. |
|      |   |       |        |                   |                                             |                                                    |                                                             | · (                              |                                   |

DISCLAIMER:-NOTE: This plan is for marketing purposes only, it is not to scale and will not form a part of any contract for the sale of property. This plan was produced prior to construction, and any dimensions, areas, fittings, finishes and specifications referred to in the plan are subject to change without notice. Facades as standard are from the builder's standard range, with standard profile windows and roof relevant to the specific facade design. All other features demonstrated in photographs and renderings are optional upgrades to the standard facade. Lot width suitability is a guide only and dependent on individual council requirements. All the building services including driveways, easement, retaining walls etc are subjected to specific lots. Area calculation is based on Approved Gross Floor Area. Final STrata Area may differ as STRATA doesn't calculate the external walls. 6/28/2021 2:12:02 PM

<sup>6/28/2021 2:12:04</sup> PM