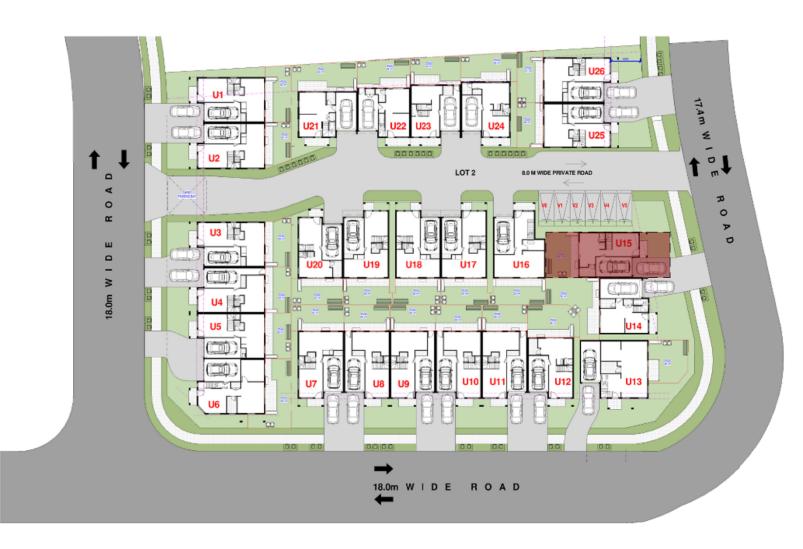

## 1132 RICHMOND RDMARSDEN PARK

SITE PLAN

AREA MAY DIFFER ACCORDING TO POS AREA, CAR PARK, AND BALCONY.

DISCLAIMER:-NOTE: This plan is for marketing purposes only, it is not to scale and will not form a part of any contract for the sale of property. This plan was produced prior to construction, and any dimensions, areas, fittings, finishes and specifications referred to in the plan are subject to change without notice. Facades as standard are from the builder's standard range, with standard profile windows and roof relevant to the specific facade design. All other features demonstrated in photographs and renderings are optional upgrades to the standard facade. Lot width suitability is a guide only and dependent on individual council requirements. All the building services including driveways, easement, retaining walls etc are subjected to specific lots. Area calculation is based on Approved Gross Floor Area. Final STrata Area may differ as STRATA doesn't calculate the external walls.