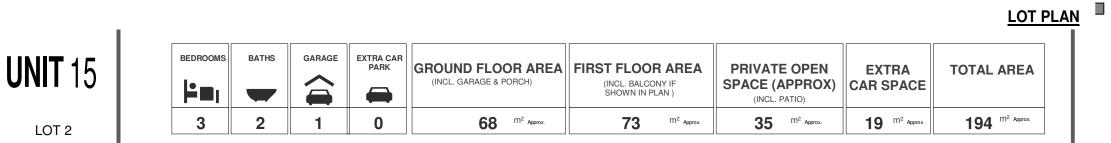

UNIT 15

SITE NORTH

28/02/2022 2:16:36 PM

DISCLAIMER:-NOTE: This plan is for marketing purposes only, it is not to scale and will not form a part of any contract for the sale of property. This plan was produced prior to construction, and any dimensions, areas, fittings, finishes and specifications referred to in the plan are subject to change without notice. Facades as standard are from the builder's standard range, with standard profile windows and roof relevant to the specific facade design. All other features demonstrated in photographs and renderings are optional upgrades to the standard facade. Lot width suitability is a guide only and dependent on individual council requirements. All the building services including driveways, easement, retaining walls etc are subjected to specific lots. Area calculation is based on Approved Gross Floor Area. Final STrata Area may differ as STRATA doesn't calculate the external walls. 28/02/2022 2:16:37 PM