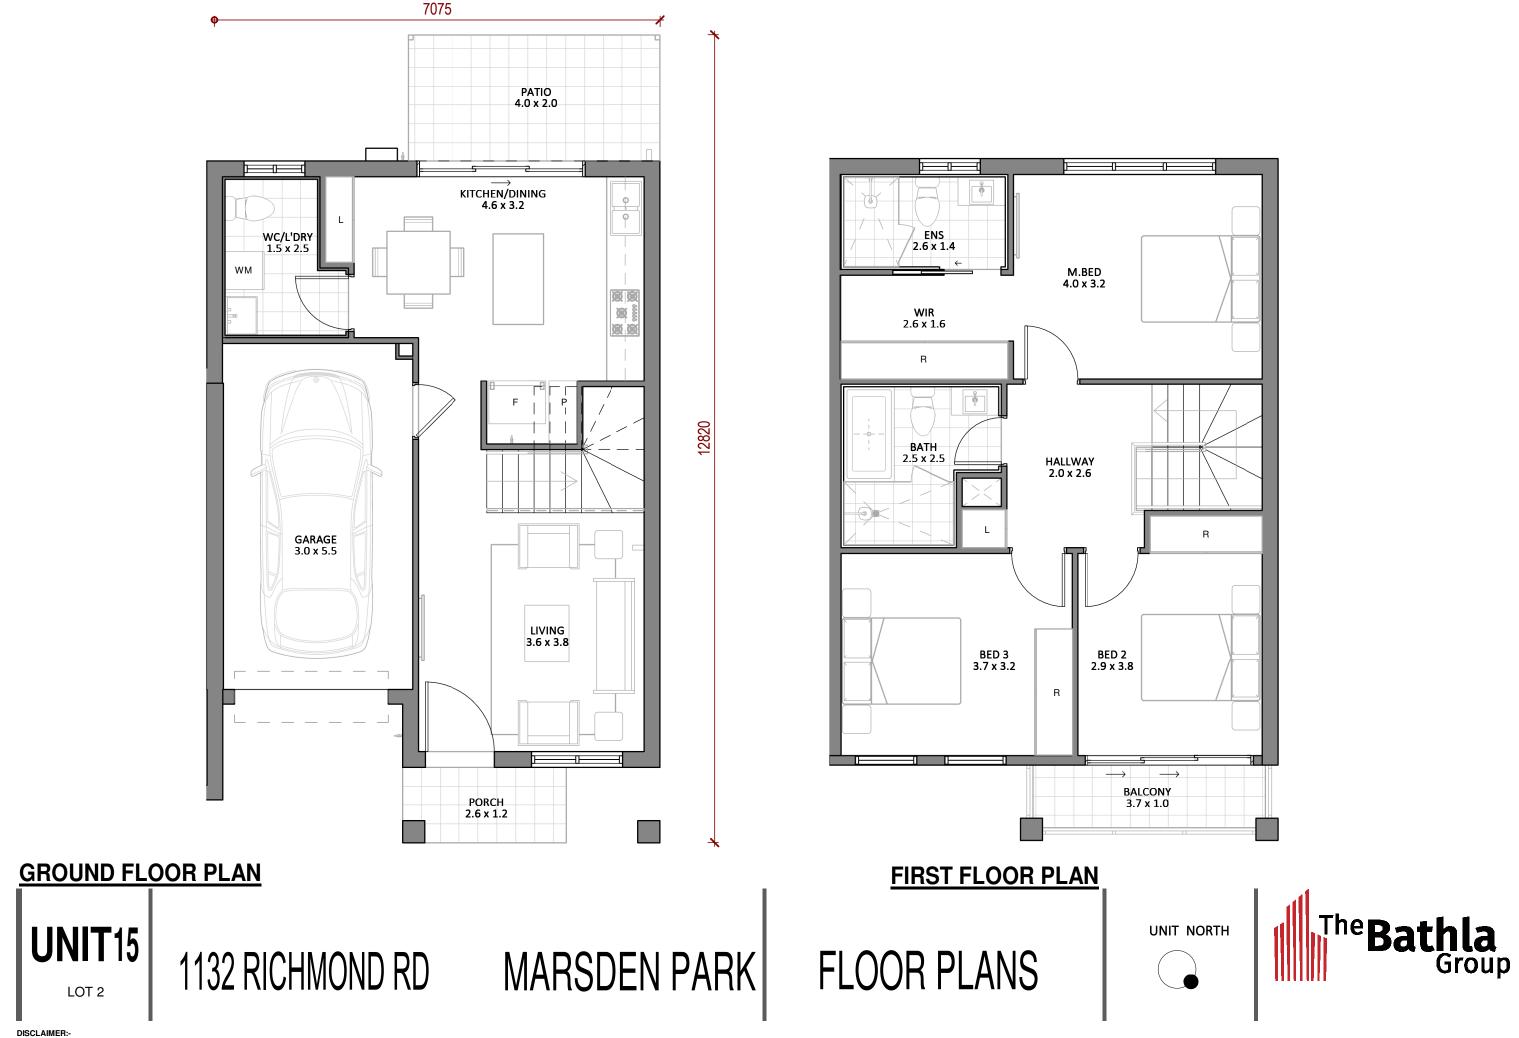

## 1132 RICHMOND RDMARSDEN PARK

SITE PLAN

AREA MAY DIFFER ACCORDING TO POS AREA, CAR PARK, AND BALCONY.

DISCLAIMER:-NOTE: This plan is for marketing purposes only, it is not to scale and will not form a part of any contract for the sale of property. This plan was produced prior to construction, and any dimensions, areas, fittings, finishes and specifications referred to in the plan are subject to change without notice. Facades as standard are from the builder's standard range, with standard profile windows and roof relevant to the specific facade design. All other features demonstrated in photographs and renderings are optional upgrades to the standard facade. Lot width suitability is a guide only and dependent on individual council requirements. All the building services including driveways, easement, retaining walls etc are subjected to specific lots. Area calculation is based on Approved Gross Floor Area. Final STrata Area may differ as STRATA doesn't calculate the external walls.

UNIT 15

SITE NORTH

28/02/2022 2:16:36 PM

DISCLAIMER:-NOTE: This plan is for marketing purposes only, it is not to scale and will not form a part of any contract for the sale of property. This plan was produced prior to construction, and any dimensions, areas, fittings, finishes and specifications referred to in the plan are subject to change without notice. Facades as standard are from the builder's standard range, with standard profile windows and roof relevant to the specific facade design. All other features demonstrated in photographs and renderings are optional upgrades to the standard facade. Lot width suitability is a guide only and dependent on individual council requirements. All the building services including driveways, easement, retaining walls etc are subjected to specific lots. Area calculation is based on Approved Gross Floor Area. Final STrata Area may differ as STRATA doesn't calculate the external walls. 28/02/2022 2:16:37 PM