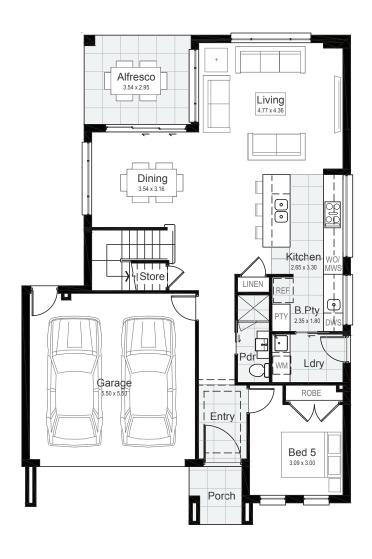

## Lot 69 | Crown Hill, Riverstone

5 3 2

| 257.16 m <sup>2</sup> |
|-----------------------|
| 5.45 m <sup>2</sup>   |
| 10.44 m <sup>2</sup>  |
| 3.36 m <sup>2</sup>   |
| 33.92 m <sup>2</sup>  |
| 105.30 m <sup>2</sup> |
| 98.69 m <sup>2</sup>  |
|                       |