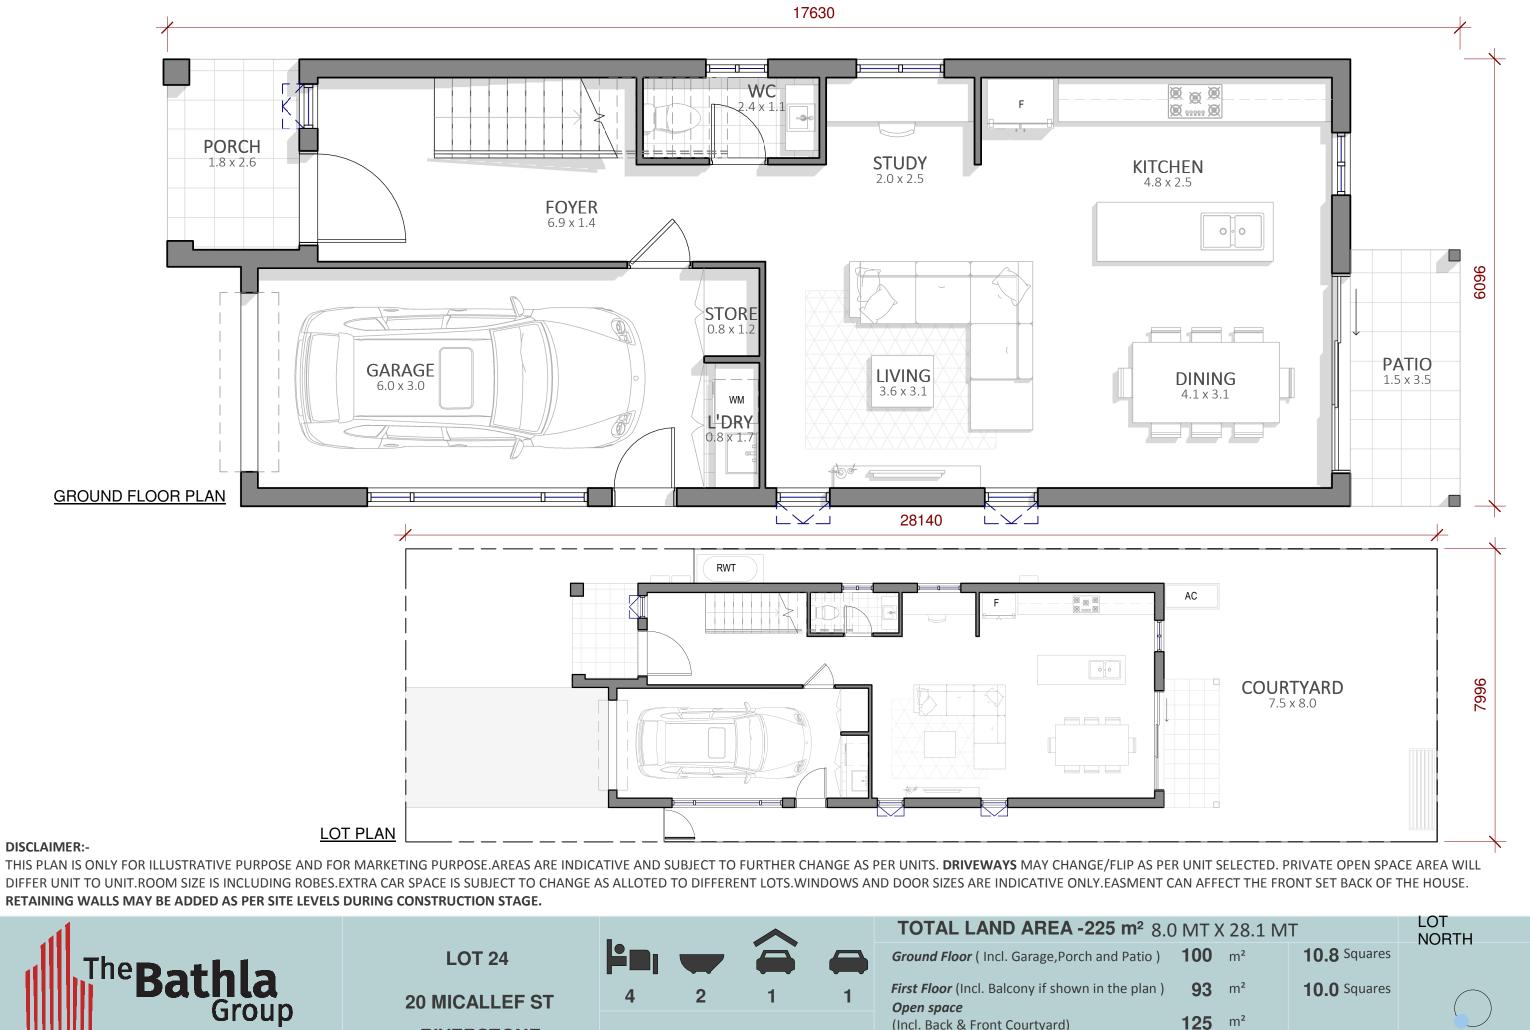

## **DISCLAIMER:-**

RETAINING WALLS MAY BE ADDED AS PER SITE LEVELS DURING CONSTRUCTION STAGE.

20.8 Squares 24 3/02/2021 2:48:28 PM

**193** m<sup>2</sup>

## LOT 24- FIRST FLOOR PLAN

DISCLAIMER:-

THIS PLAN IS ONLY FOR ILLUSTRATIVE PURPOSE AND FOR MARKETING PURPOSE.AREAS ARE INDICATIVE AND SUBJECT TO FURTHER CHANGE AS PER UNITS. **DRIVEWAYS** MAY CHANGE/FLIP AS PER UNIT SELECTED. PRIVATE OPEN SPACE AREA WILL DIFFER UNIT TO UNIT.ROOM SIZE IS INCLUDING ROBES.EXTRA CAR SPACE IS SUBJECT TO CHANGE AS ALLOTED TO DIFFERENT LOTS.WINDOWS AND DOOR SIZES ARE INDICATIVE ONLY.EASMENT CAN AFFECT THE FRONT SET BACK OF THE HOUSE. **RETAINING WALLS MAY BE ADDED AS PER SITE LEVELS DURING CONSTRUCTION STAGE.** 3/02/2021 2:48:31 PM