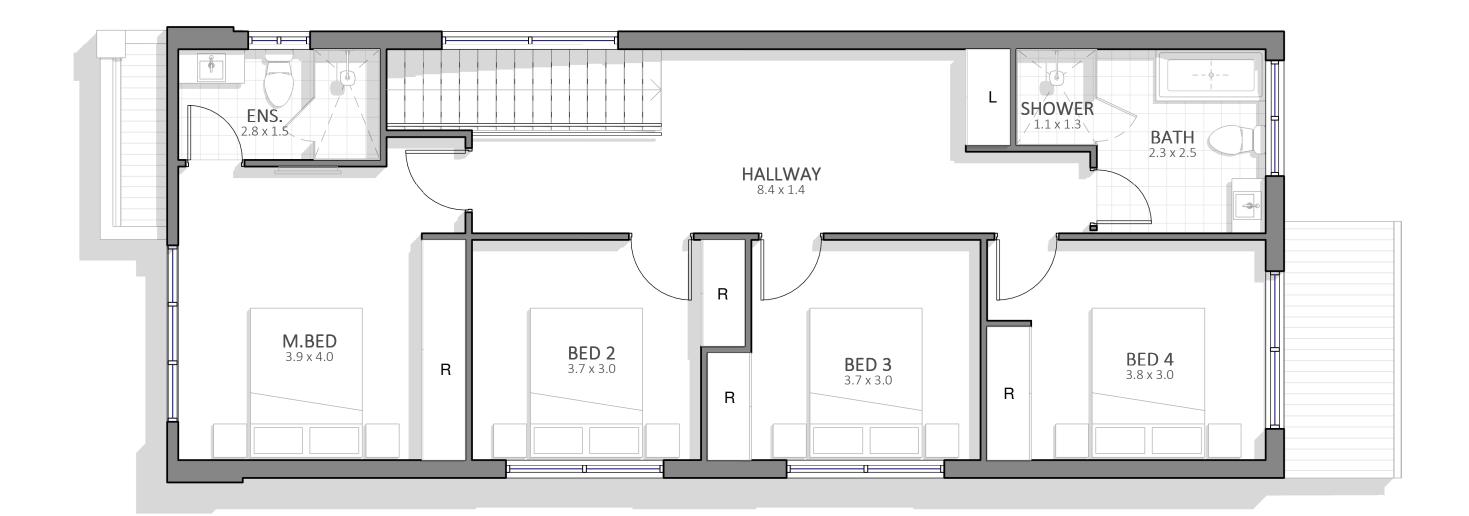

## LOT 24- FIRST FLOOR PLAN

DISCLAIMER:-

THIS PLAN IS ONLY FOR ILLUSTRATIVE PURPOSE AND FOR MARKETING PURPOSE.AREAS ARE INDICATIVE AND SUBJECT TO FURTHER CHANGE AS PER UNITS. **DRIVEWAYS** MAY CHANGE/FLIP AS PER UNIT SELECTED. PRIVATE OPEN SPACE AREA WILL DIFFER UNIT TO UNIT.ROOM SIZE IS INCLUDING ROBES.EXTRA CAR SPACE IS SUBJECT TO CHANGE AS ALLOTED TO DIFFERENT LOTS.WINDOWS AND DOOR SIZES ARE INDICATIVE ONLY.EASMENT CAN AFFECT THE FRONT SET BACK OF THE HOUSE. **RETAINING WALLS MAY BE ADDED AS PER SITE LEVELS DURING CONSTRUCTION STAGE.** 3/02/2021 2:48:31 PM