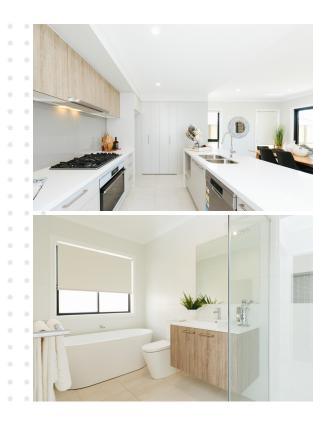

#### **k**uxury Inclusions:

- \* Fixed site costs & BASIX requirements
- 2600mm ceilings to ground floor
- 40mm stone benchtops to kitchen & 20mm to vanities Designer polyurethane kitchen with glass splashback
- & walk-in pantry
  900mm Westinghouse stainless steel appliances incl. gas
- \* cooktop, dishwasher, oven & externally ducted rangehood
- Semi-frameless shower screens, wall hung vanities
- & freestanding bath
  600x600mm Porcelain tiles throughout including full height tiling
- \* to bathrooms
- \* Carpet floor coverings to bedrooms
- ActronAir ducted air-conditioning System
- \* LED Lighting throughout & security alarm system Automatic
- ★ garage door with remotes
- Flyscreens to operable windows including roller blinds Coloured concrete driveway