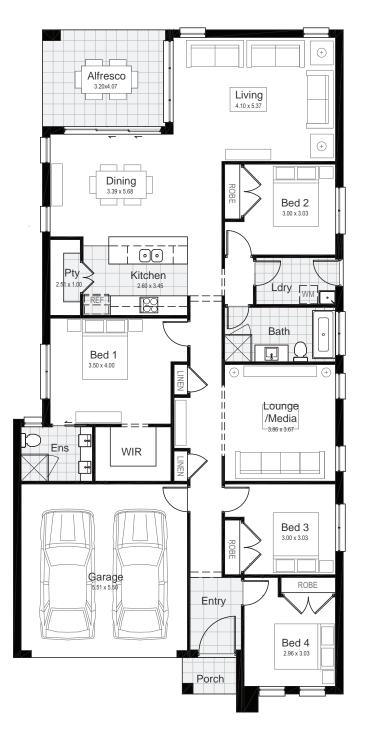

## Lot 144 | Albert Park, Box Hill

| Gross Floor Area | 220.63 m <sup>2</sup> |
|------------------|-----------------------|
| Alfresco         | 13.02 m <sup>2</sup>  |
| Porch            | 2.15 m <sup>2</sup>   |
| Garage           | 33.01 m <sup>2</sup>  |
| Ground Floor     | 172.45 m <sup>2</sup> |
|                  |                       |

### Ground Floor

© \*All drawings and photography are for illustrative purposes and should be used as a guide only. Star Homes reserve the right to withdraw packages, revise plans, specifications and pricing without notice or obligation. Copyright of plans and documentation used by Star Homes shall remain the exclusive property of the producing or authorised entity unless a license is issued otherwise. This house and land package is inclusive of GST. Star Homes have made all reasonable efforts to ensure the accuracy of this package flyer. It is recommended that the purchaser made their tender documentation with due care. Information and pricing are correct as at 13 November 2020. Changes can be accommodated to the package as requested by the purchaser subject to permissibility, however any changes as directed by the purchaser will be at their own cost. Star Homes ABN 35 602 963 502. Builder's Licence 290700C.