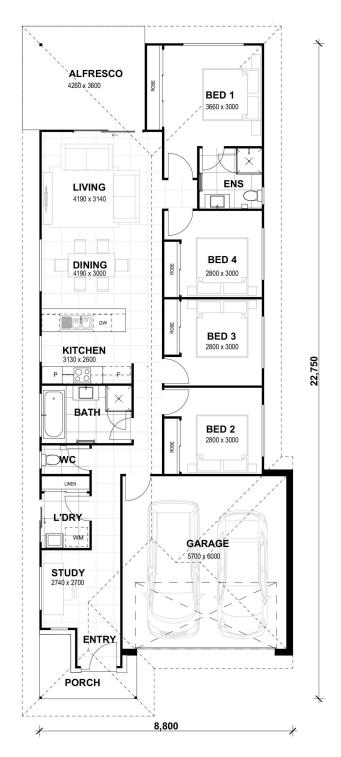

## Classic 10

| TURN KEY FIXED PRICE:  | \$534,900  | 8  | 900mm Appliance Pack             |
|------------------------|------------|----|----------------------------------|
|                        |            | 9> | CCTV Camera Alarm System         |
| Middleton Park (307m²) |            | 8  | 2590mm Ceilings                  |
|                        |            | 8  | Keyless Entry                    |
| HOUSE PRICE:           | \$285,900  | 9> | 2 x Split System A/C             |
| HOUSE SIZE:            | 181m²      | 8  | 20mm Stone Benchtops             |
| LAND PRICE:            | \$249,000  | 9  | Full Landscaping                 |
| REGISTRATION:          | Est. 01/22 | 8  | Fixed Price, Nothing More To Pay |