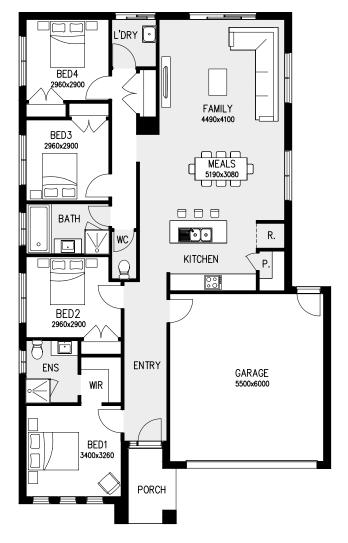

Fully landscaped front and rear gardens, including coloured concrete driveway, path and rear outdoor living area, fences to sides and rear, clothesline and letterbox

NOTE: Minimum lot size may vary depending on the estate design guidelines and building envelopes. Floor plan areas may vary slightly in size depending on facade selection. Floor plans shown are not to scale. Floor plan may be mirrored to suit garage crossover location House size is based on Torquay facade