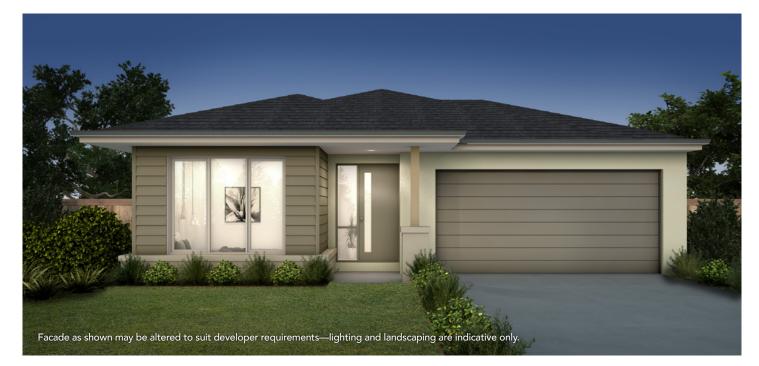

## **CAMBRIDGE 19** TORQUAY FACADE

## \$884,735 **□** 4.0 **□** 2.0 **□** 2.0



## LOT 1810 SALTCOATS ROAD, **CLYDE NORTH** SMITHS LANE ESTATE

| HOUSE AREA    | 176.50m <sup>2</sup> | F | HOUSE PRICE | \$285,735 |
|---------------|----------------------|---|-------------|-----------|
| LAND AREA     | 762m <sup>2</sup>    | L | AND PRICE   | \$599,000 |
| TITLE RELEASE | JUNE 2022            | Т | OTAL PRICE  | \$884,735 |

## **TURNKEY INCLUSIONS**



Full turnkey package





Fixed price (including site costs)



Split cycle cooling system to family room

Venetians and Holland blinds to all windows

Quality carpet and tiled flooring throughout

Fully landscaped front and rear gardens, including coloured concrete driveway, path and rear outdoor living area, fences to sides and rear, clothesline and letterbox

NOTE: Minimum lot size may vary depending on the estate