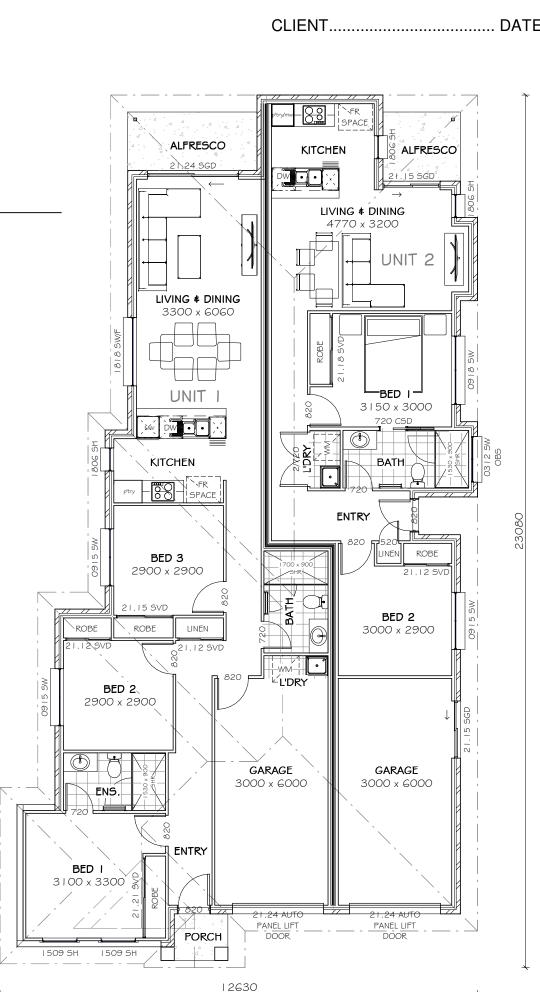

**FLOOR PLAN** 1:100

DD02

Approx Area UNIT I LIVING Not Placed ALFRESCO 5.30 m<sup>2</sup> PORCH 1 87 m2

STREET ELEVATION

| PORCH                | 1.8/ m²    |
|----------------------|------------|
| GARAGE               | 19.79 m²   |
| LIVING (ıncl. l'dry) | 94.89 m²   |
|                      | 121.86 m²  |
| UNIT 2               |            |
| LIVING               | Not Placed |
| ALFRESCO             | 3.75 m²    |
| PORCH                | Not Placed |
| GARAGE               | 21.08 m²   |
| LIVING (incl. l'dry) | 69.02 m²   |
|                      | 93.86 m²   |
| GRAND TOTAL          | 215.71 m²  |
|                      | ,          |
| PERIMETER            | 72520 mm   |

## GROUND FLOOR

1:100