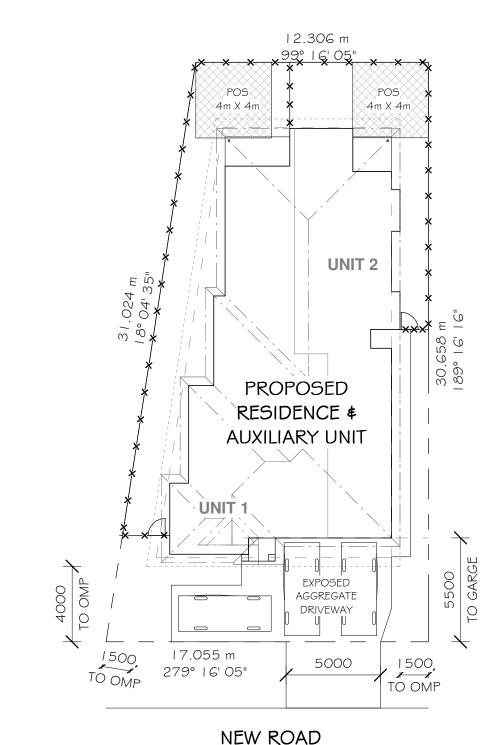

PROPOSED RESIDENCE & **AUXILIARY UNIT** 

LOT 4 NEW ROAD #22-30 THIRD AVENUE MARSDEN

LOT 4 ON 4562-07-DIM

450 m<sup>2</sup>

LOGAN CITY COUNCIL

**VALMAI 3&2** 

05/03/2021 KTE KTE

**CONCEPT DRAWINGS** 

As indicated

**SITE PLAN** 

DD01

SETBACKS AS PER: LOGAN PLANING SCHEME 2015:8.6.2.5 LOW DENSITY RESIDENTIAL ZONE - SMALL LOT

SITE LEGEND existing fencing on site new approve 1800 high timber fencing -0-0-0new good neighbour fencing outermost projection

PERIMETER

72520 mm

| Site Coverage         |           |               |  |  |
|-----------------------|-----------|---------------|--|--|
| Dwelling Area         | Site Area | Site Coverage |  |  |
| 215.71 m <sup>2</sup> | 450 m²    | 48%           |  |  |

SITE PLAN

CLIENT..... DATE..... CLIENT..... DATE.....

1. VERIFY ALL LEVELS & DIMENSIONS BEFORE COMMENCING ANY FABRICATION
2. FIGURED DIMENSIONS TO TAKE PRECEDENCE OVER SCALED
3. COMPLY WITH LOCAL AUTHORITY, STANDARD BUILDING LAW & ALL RELEVANT AUSTRALIAN STANDARDS & LEGISLATION
4. THIS DRAWING IS ONLY INTENDED TO OBTAIN A LOCAL AUTHORITY BUILDING PERMIT
5. AIC & HWS LOCATIONS ON PLANS ARE INDICATIVE ONLY. POSITIONING IS SUBJECT TO CHANGE ON SITE AT SOLE DISCRETION OF THE BUILDER IN CONSULTATION WITH RELEVANT INSTALLERS.

PROPOSED RESIDENCE & **AUXILIARY UNIT** 

LOT 4 NEW ROAD #22-30 THIRD AVENUE MARSDEN

LOT 4 ON 4562-07-DIM 450 m<sup>2</sup>

LOGAN CITY COUNCIL

## **VALMAI 3&2**

| JOB No:       | 05/03/2021    |
|---------------|---------------|
| DRAWN BY :    | DESIGNED BY : |
| KTE           | KTE           |
| PLAN VERSION: |               |

**CONCEPT DRAWINGS** 