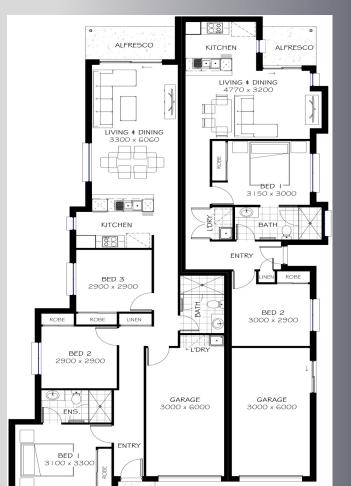

## Lot 4, 22-30 Third Ave, **Marsden QLD**

Valmai 3&2 Auxiliary unit (Façade B)

| Land Size:          | 450.00 SQM       |
|---------------------|------------------|
| Unit 1 size:        | 121.86 SQM       |
| Unit 2 size:        | <u>93.86 SQM</u> |
| Total size:         | 215.71 SQM       |
| Land Price:         | \$265,000        |
| Construction Price: | <u>\$348,865</u> |
| Total Pkge Price:   | \$613,865        |

FULL TURN-KEY

Price @ \$613,865

Artist's impression

2 garages

## Inclusions

- \* Dual occupancy dwelling
- \* Brick & tile construction
- \* 6 star energy efficiency
- \* Essa Stone Benchtops to Kitchens
- \* Upgraded mixed material facade
- \* Turf & landscape gardens
- \* Fully fenced
- \* Concreted driveways, paths & patios
- \* Split A/C to living areas
- \* Lever door handles throughout
- \* Fully painted with Taubman quality paints
- \* Upgraded LED Bellissimo appliances
- \* Clothesline, TV antenna & letterbox
- \* Carpet & Tile throughout
- \* Vertical blinds to all windows
- \* Safety screens & window locks
- \* Security screen to external doors
- \* Fan to bedrooms
- \* Garage remote controls
- \* 250L Hot Water Systems
- \* 6yr Structural Warranty
- \* 12mth Maintenance period
  \* Optional Render & Cladding in lieu of Face-brick (extra \$2,000)