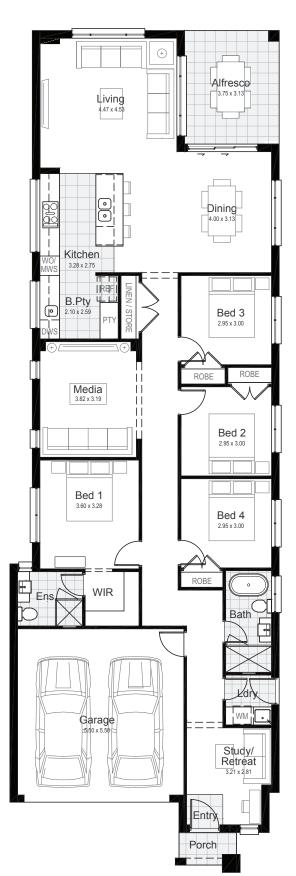

## Lot 105 | Crown Hill, Riverstone

| <b>Gross Floor Area</b> | 219.04 m <sup>2</sup> |
|-------------------------|-----------------------|
| Alfresco                | 11.74 m <sup>2</sup>  |
| Porch                   | 2.26 m <sup>2</sup>   |
| Garage                  | 32.95 m <sup>2</sup>  |
| Ground Floor            | 172.09 m <sup>2</sup> |

**Ground Floor** 

@\*All drawings and photography are for illustrative purposes and should be used as a guide only. Star Homes reserve the right to withdraw packages, revise plans, specifications and pricing without notice or obligation. Copyright of plans and documentation used by Star Homes shall remain the exclusive property of the producing or authorised entity unless a license is issued otherwise. This house and land package is inclusive of GST. Star Homes have made all reasonable efforts to ensure the accuracy of this package flyer. It is recommended that the purchaser make their own enquiries and the package flyer of the package flyer. It is recommended that the purchaser make their own enquiries and the package flyer. It is recommended that the purchaser make their own enquiries and the package flyer. It is recommended that the purchaser make their own enquiries and the package flyer. It is recommended that the purchaser make their own enquiries and the package flyer. It is recommended that the purchaser make their own enquiries and the package flyer. It is recommended that the purchaser make their own enquiries and the package flyer. It is recommended that the purchaser make their own enquiries are the package flyer. It is recommended that the purchaser make their own enquiries are the package flyer. It is recommended that the purchaser makes the package flyer is an expectage for the package flyer. It is recommended that the package flyer is the package flyer is a package flyer fin relation to this product offering and review their tender documentation with due care. Information and pricing are correct as at 15 January 2021. Changes can be accommodated to the package as requested by the purchaser subject to permissibility, however any changes as directed by the purchaser will be at their own cost. Star Homes ABN 35 602 963 502. Builder's Licence 290700C.