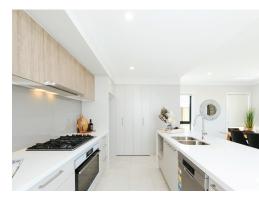

## Luxury Inclusions:

- \* Fixed site costs & BASIX requirements
- \* 2600mm ceilings to ground floor
- \* 40mm stone benchtops to kitchen & 20mm to vanities
- \* Designer polyurethane kitchen with glass splashback & butler's pantry
- \* 900mm Westinghouse stainless steel appliances incl. gas cooktop, dishwasher, oven & externally ducted rangehood
- \* Semi-frameless shower screens, wall hung vanities & freestanding bath
- \* 600x600mm Porcelain tiles throughout including full height tiling to bathrooms
- \* Carpet floor coverings to bedrooms
- \* ActronAir ducted air-conditioning System
- \* LED Lighting throughout & security alarm system
- \* Automatic garage door with remotes
- f \* Flyscreens to operable windows including roller blinds
- \* Coloured concrete driveway