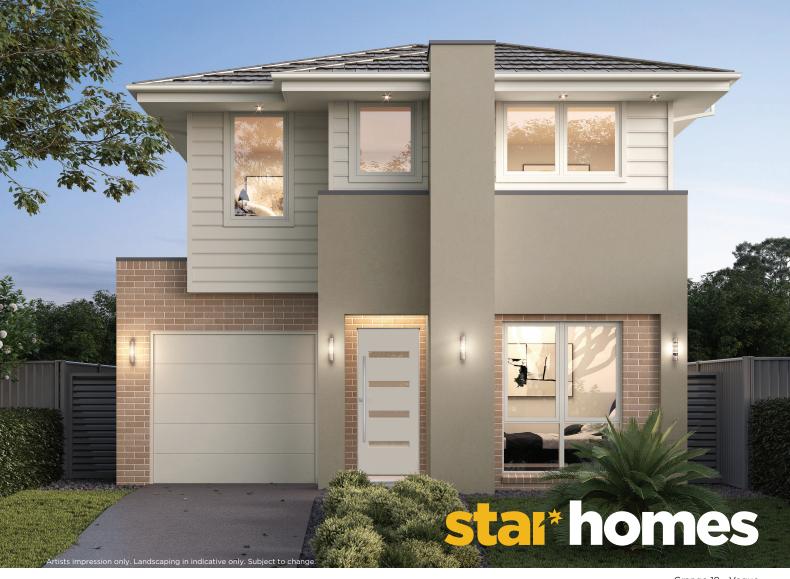

Grange 18 - Vogue

## Lot 502 | Crown Hill, Riverstone

\$930,000

## House & Land Package Land Size: 322m<sup>2</sup>

## Luxury Inclusions:

- \* Fixed site costs & BASIX requirements
- \* 2600mm ceilings to ground floor
- \* 40mm stone benchtops to kitchen & 20mm to vanities
- \* Designer polyurethane kitchen with glass splashback & butler's pantry
- \* 900mm Westinghouse stainless steel appliances incl. gas cooktop, dishwasher, oven & externally ducted rangehood
- \* Semi-frameless shower screens, wall hung vanities & freestanding bath
- \* 600x600mm Porcelain tiles throughout including full height tiling to bathrooms
- \* Carpet floor coverings to bedrooms
- \* ActronAir ducted air-conditioning System
- \* LED Lighting throughout & security alarm system
- \* Automatic garage door with remotes
- f \* Flyscreens to operable windows including roller blinds
- \* Coloured concrete driveway