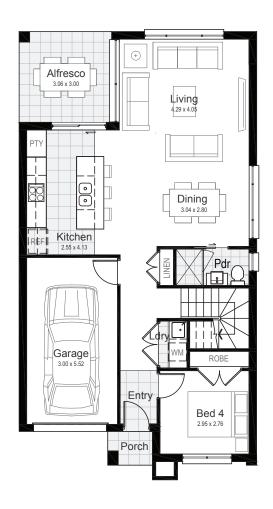

## Lot 502 | Crown Hill, Riverstone

| Gross Floor Area | 172.07 m <sup>2</sup> |
|------------------|-----------------------|
| Alfresco         | 9.18 m²               |
| Porch            | 1.66 m <sup>2</sup>   |
| Garage           | 18.69 m²              |
| First Floor      | 62.64 m <sup>2</sup>  |
| Ground Floor     | 79.90 m²              |

**Ground Floor** 

First Floor