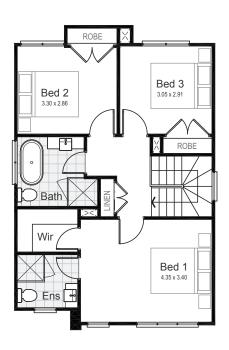

## Lot 502 | Crown Hill, Riverstone

| Gross Floor Area | 172.07 m <sup>2</sup> |
|------------------|-----------------------|
| Alfresco         | 9.18 m²               |
| Porch            | 1.66 m <sup>2</sup>   |
| Garage           | 18.69 m²              |
| First Floor      | 62.64 m <sup>2</sup>  |
| Ground Floor     | 79.90 m²              |

**Ground Floor** 

First Floor