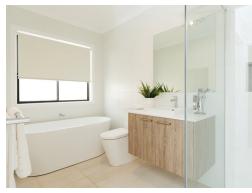

## Luxury Inclusions:

- \* Fixed site costs & BASIX requirements
- \* 2600mm ceilings to ground floor
- \* 40mm stone benchtops to kitchen & 20mm to vanities
- \* Designer polyurethane kitchen with glass splashback & butler's pantry
- \* 900mm Westinghouse stainless steel appliances incl. gas cooktop, dishwasher, oven & externally ducted rangehood
- \* Semi-frameless shower screens, wall hung vanities & freestanding bath
- \* 600x600mm Porcelain tiles throughout including full height tiling to bathrooms
- \* Carpet floor coverings to bedrooms
- \* ActronAir ducted air-conditioning System
- \* LED Lighting throughout & security alarm system
- \* Automatic garage door with remotes
- f \* Flyscreens to operable windows including roller blinds
- \* Coloured concrete driveway