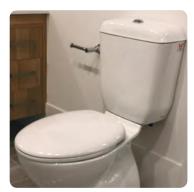

#### BATHROOM ENSUITE AND TOILETS

- Wall-hung vanities with laminate bench tops from the standard builder's range of laminates.
- Door handles from the standard builder's range.
- Clear laminated glass shower screens with powder coated aluminium frames from the standard builder's range of colours.
- White acrylic bath.
- 900mm high polished edge mirrors fitted to the same width as the vanity unit.
- Chrome mixer tapware, double towel rails and toilet roll holders.
- Vitreous China close coupled toilet suites.
- Semi-inset basins (or semi recessed as required).
- Shower on rail to bathroom and ensuite showers.