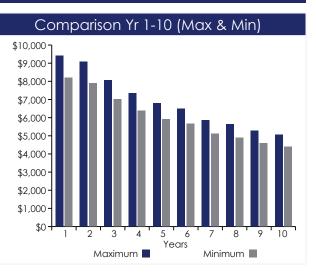

#### Estimate of Depreciation Claimable Typical 3 Bedroom Dwelling Queensland Standard, TYPICAL QLD SUBURB QLD 4000

|       | Mo                   | aximum      |           |
|-------|----------------------|-------------|-----------|
| Year  | Plant &<br>Equipment | Division 43 | Total     |
| 1     | 4,719                | 4,700       | 9,419     |
| 2     | 4,370                | 4,700       | 9,070     |
| 3     | 3,363                | 4,700       | 8,063     |
| 4     | 2,640                | 4,700       | 7,340     |
| 5     | 2,083                | 4,700       | 6,783     |
| 6     | 1,803                | 4,700       | 6,503     |
| 7     | 1,171                | 4,700       | 5,871     |
| 8     | 926                  | 4,700       | 5,626     |
| 9     | 580                  | 4,700       | 5,280     |
| 10    | 362                  | 4,700       | 5,062     |
| ]] +  | 600                  | 140,983     | 141,583   |
| Total | \$22,617             | \$187,983   | \$210,600 |