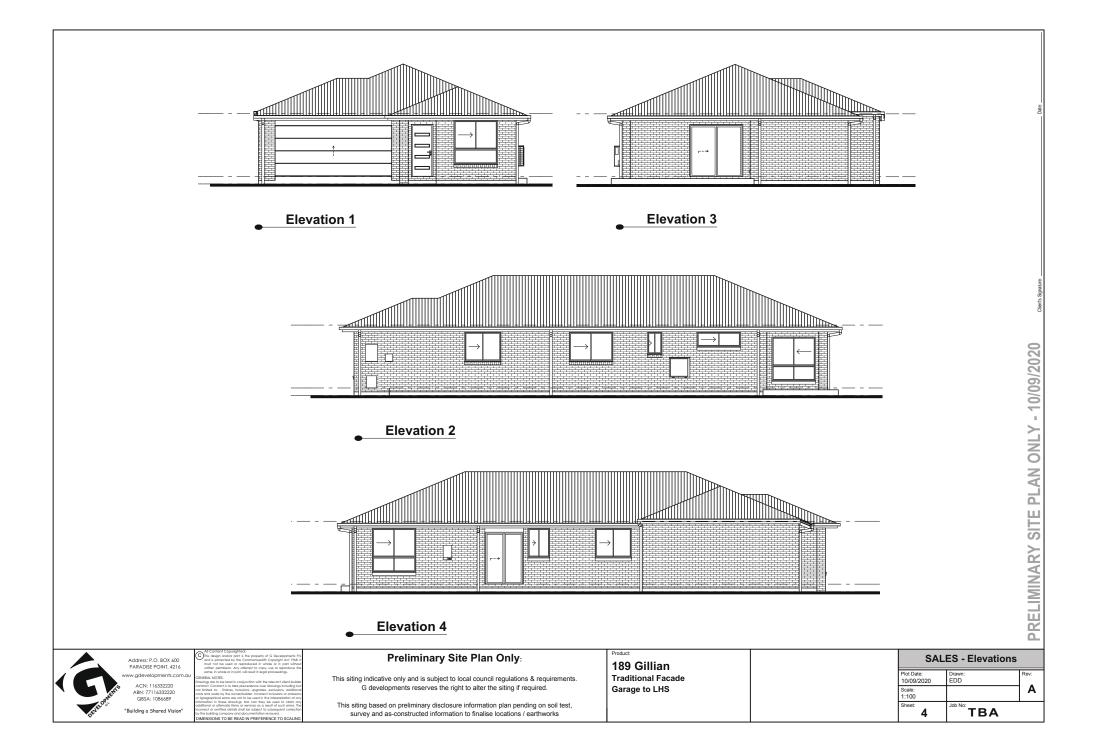

## GILLIAN "PLANTATION"

| LAND SIZE          | 350M <sup>2</sup>   |
|--------------------|---------------------|
| LAND PRICE         | \$210,900           |
| HOUSE SIZE         | 188.7M <sup>2</sup> |
| HOUSE PRICE        | \$286,921           |
| RENTAL             | \$400-\$425 p/w     |
| \$13-\$17pw body o | ornorate            |