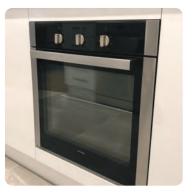

#### **KITCHEN INCLUSIONS**

- 20mm manufactured stone benchtop.
- Laminate finish cupboards from the standard builder's range of laminates.
- Door handles from the standard builder's range.
- Laminate finish microwave oven provision to cabinetry.
- 600mm under-bench oven.
- Electric Ceramic 600mm cooktop.
- Freestanding stainless-steel dishwasher.
- Stainless steel 600mm slide-out rangehood.
- $1\frac{3}{4}$  bowl stainless steel kitchen sink.
- Chrome sink mixer.
- Cold water point to fridge space for an ice maker.
- Bulkhead above kitchen overhead cupboards.