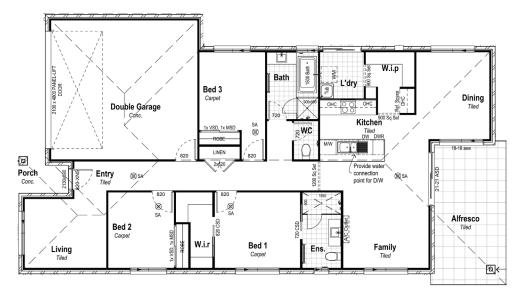

| LIVING   | I | 131.5    |
|----------|---|----------|
| GARAGE   | I | 37.5     |
| ALFRESCO | I | 17.0     |
| PORCH    | I | 2.7      |
| TOTAL    | I | 188.7 m2 |
|          |   |          |

- · 2550mm high ceilings
- · Ceiling fans
- Undercover tiled alfresco area •
- · Fully fenced, turfed & landscaped

## GILLIAN "PLANTATION"

| LAND SIZE          | 350M <sup>2</sup>   |
|--------------------|---------------------|
| LAND PRICE         | \$210,900           |
| HOUSE SIZE         | 188.7M <sup>2</sup> |
| HOUSE PRICE        | \$286,921           |
| RENTAL             | \$400-\$425 p/w     |
| \$13-\$17pw body o | ornorate            |

TOTAL PACKAGE \$497,821

DISCLAIMER: Facade, floor plan and furniture shown is for and sizes may change across styles. Photographs and illust make(s) no representation as to the accuracy or sufficiency liability for any loss which may be suffered by any person v