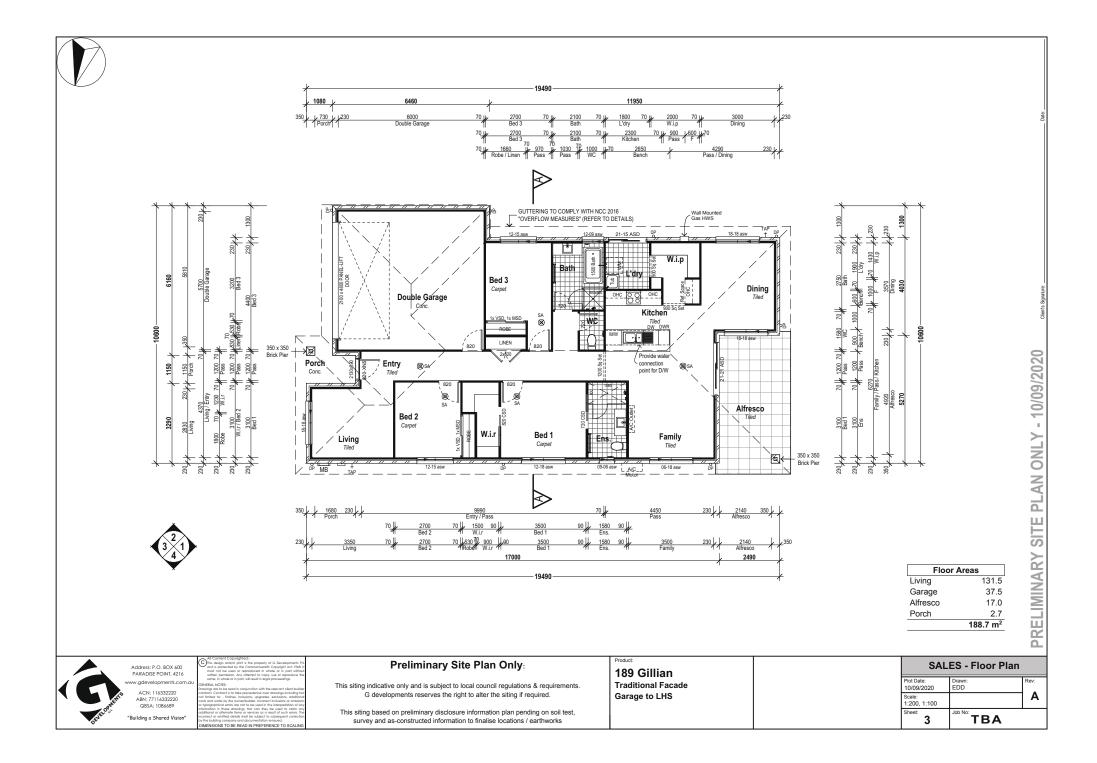

| LIVING   | I | 131.5    |
|----------|---|----------|
| GARAGE   | I | 37.5     |
| ALFRESCO | I | 17.0     |
| PORCH    | I | 2.7      |
| TOTAL    | I | 188.7 m2 |
|          |   |          |

- · 2550mm high ceilings
- · Ceiling fans
- Undercover tiled alfresco area •
- · Fully fenced, turfed & landscaped

## GILLIAN "PLANTATION"

| LAND SIZE          | 350M <sup>2</sup>   |
|--------------------|---------------------|
| LAND PRICE         | \$210,900           |
| HOUSE SIZE         | 188.7M <sup>2</sup> |
| HOUSE PRICE        | \$286,921           |
| RENTAL             | \$400-\$425 p/w     |
| \$13-\$17pw body o | ornorate            |