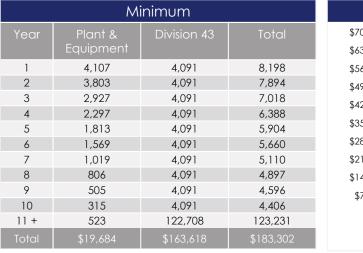

#### Estimate of Depreciation Claimable Typical 3 Bedroom Dwelling Queensland Standard, TYPICAL QLD SUBURB QLD 4000

|       | Mo                   | aximum      |           |
|-------|----------------------|-------------|-----------|
| Year  | Plant &<br>Equipment | Division 43 | Total     |
| 1     | 4,719                | 4,700       | 9,419     |
| 2     | 4,370                | 4,700       | 9,070     |
| 3     | 3,363                | 4,700       | 8,063     |
| 4     | 2,640                | 4,700       | 7,340     |
| 5     | 2,083                | 4,700       | 6,783     |
| 6     | 1,803                | 4,700       | 6,503     |
| 7     | 1,171                | 4,700       | 5,871     |
| 8     | 926                  | 4,700       | 5,626     |
| 9     | 580                  | 4,700       | 5,280     |
| 10    | 362                  | 4,700       | 5,062     |
| ]] +  | 600                  | 140,983     | 141,583   |
| Total | \$22,617             | \$187,983   | \$210,600 |