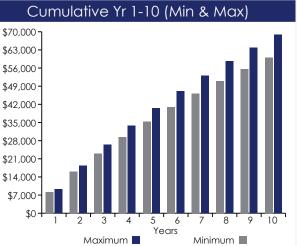

#### Estimate of Depreciation Claimable Typical 3 Bedroom Dwelling Queensland Standard, TYPICAL QLD SUBURB QLD 4000

|       | Mo                   | aximum      |           |
|-------|----------------------|-------------|-----------|
| Year  | Plant &<br>Equipment | Division 43 | Total     |
| 1     | 4,719                | 4,700       | 9,419     |
| 2     | 4,370                | 4,700       | 9,070     |
| 3     | 3,363                | 4,700       | 8,063     |
| 4     | 2,640                | 4,700       | 7,340     |
| 5     | 2,083                | 4,700       | 6,783     |
| 6     | 1,803                | 4,700       | 6,503     |
| 7     | 1,171                | 4,700       | 5,871     |
| 8     | 926                  | 4,700       | 5,626     |
| 9     | 580                  | 4,700       | 5,280     |
| 10    | 362                  | 4,700       | 5,062     |
| ]] +  | 600                  | 140,983     | 141,583   |
| Total | \$22,617             | \$187,983   | \$210,600 |