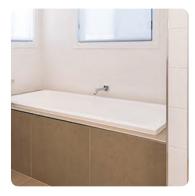

#### BATHROOM ENSUITE AND TOILETS

- Wall-hung vanities with laminate bench tops from the standard builder's range of laminates.
- Door handles from the standard builder's range.
- Clear laminated glass shower screens with powder coated aluminium frames from the standard builder's range of colours.
- White acrylic bath.
- 900mm high polished edge mirrors fitted to the same width as the vanity unit.
- Chrome mixer tapware, double towel rails and toilet roll holders.
- Vitreous China close coupled toilet suites.
- Semi-inset basins (or semi recessed as required).
- Shower on rail to bathroom and ensuite showers.