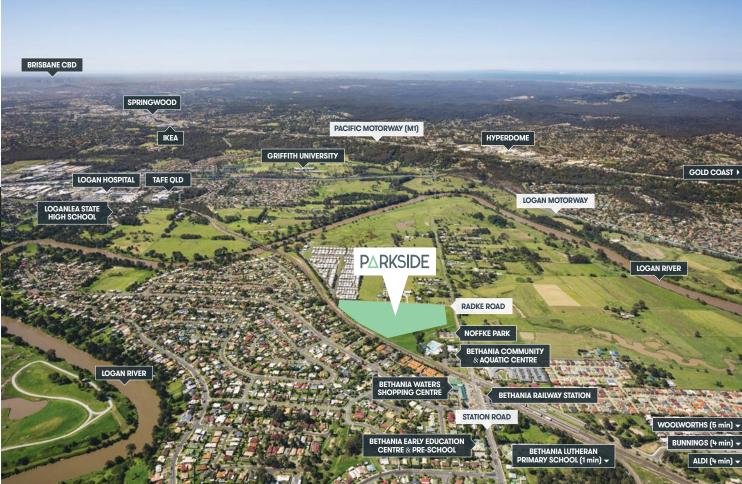

## A well **connected** lifestyle.

This final stage in this family-friendly community offers 42 homesites that will suit a wide range of lifestyles and budgets.

Step outside and you've got shopping centres to schools, the Bethania Community and Aquatic Centre and adjacent Noffke Park. It's a short walk or bike ride to Bethania Waters Shopping Centre, plus there's an Aldi, Woolworths and other specialty stores just five minutes drive away.

The region's biggest shopping and entertainment destination -Hyperdome - is also a few minutes away by car, as is the centre of Beenleigh and nearby IKEA. When it comes to exploring further afield, the Bethania Railway Station is just down the road, connecting Parkside to the Brisbane CBD via train in 60 minutes, or 30 minutes by car, or Gold Coast in just 40 minutes by train or car.

In the surrounding suburbs of Edens Landing, Loganlea, Waterford and Beenleigh, there's more than ten private and state schools, childcare, sporting and community facilities, creating demand among young couples and families alike.