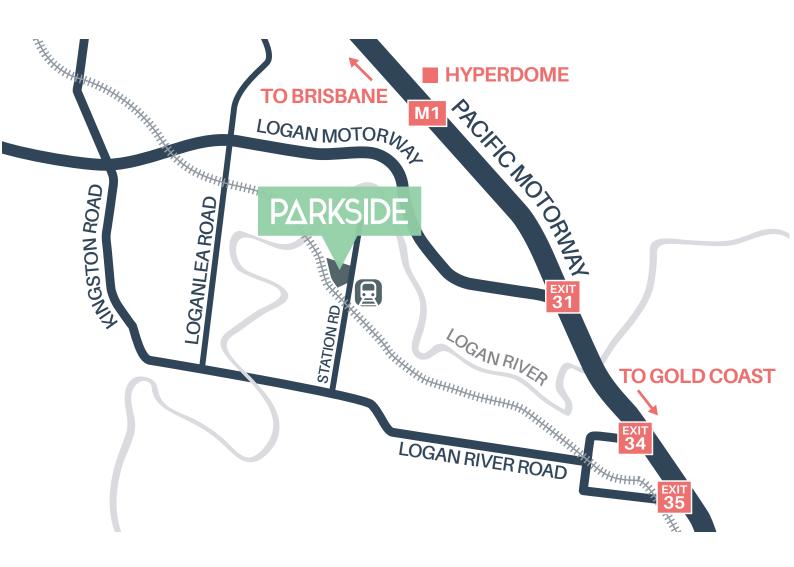

#### LOT 56 PARKSIDE ESTATE, BETHANIA QLD

Parkside at Bethania is centrally located between Brisbane and the Gold Coast, giving you the best of both worlds with everything on your doorstep. With a prime location that's in high demand, Parkside makes it easy to invest and live in a community people love to call home. With the M1 easily accessible, and local shops and schools all within easy reach, its prime location within a well connected area is another reason to feel confident in your future at Parkside.

Invest in a more **rewarding** lifestyle.

Parkside at Bethania is centrally located between Brisbane and the Gold Coast, giving you the best of bothworlds with everything on your doorstep.

With a prime location that's in high demand, Parkside makes it easy to invest and live in a community people love to call home.

For starters, there's a sparkling pool, BBQ and gazebo area where residents can relax and entertain. You can keep fit by using the outdoor gym equipment located in the adjacent Noffke Park.

With the M1 is easily accessible, and local shops and schools all within easy reach, its prime location within a well connected area is another reason to feel confident in your future at Parkside.

## A well **connected** lifestyle.

This final stage in this family-friendly community offers 42 homesites that will suit a wide range of lifestyles and budgets.

Step outside and you've got shopping centres to schools, the Bethania Community and Aquatic Centre and adjacent Noffke Park. It's a short walk or bike ride to Bethania Waters Shopping Centre, plus there's an Aldi, Woolworths and other specialty stores just five minutes drive away.

The region's biggest shopping and entertainment destination -Hyperdome - is also a few minutes away by car, as is the centre of Beenleigh and nearby IKEA. When it comes to exploring further afield, the Bethania Railway Station is just down the road, connecting Parkside to the Brisbane CBD via train in 60 minutes, or 30 minutes by car, or Gold Coast in just 40 minutes by train or car.

In the surrounding suburbs of Edens Landing, Loganlea, Waterford and Beenleigh, there's more than ten private and state schools, childcare, sporting and community facilities, creating demand among young couples and families alike.

Investing in a great location is important. Parkside's prime position gives you confidence you're choosing a home with plenty of lifestyle appeal.

Distances are approximat

Developments Home Builder