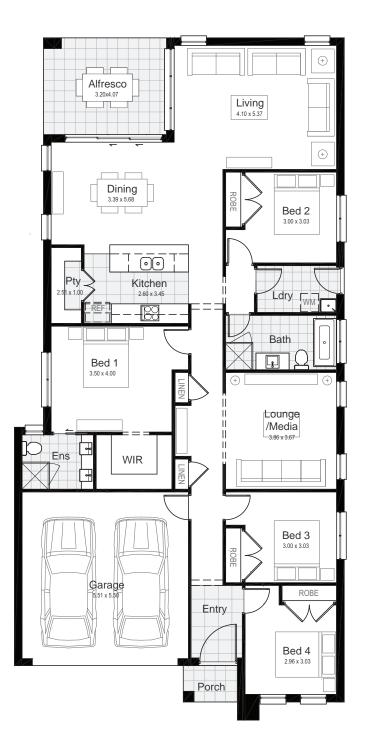

## Lot 144 | Albert Park, Box Hill

| 2.15 m <sup>2</sup><br>13.02 m <sup>2</sup> |
|---------------------------------------------|
| 2.15 m <sup>2</sup>                         |
|                                             |
| 33.01 m <sup>2</sup>                        |
| 172.45 m <sup>2</sup>                       |
|                                             |

**Ground Floor** 

@ \*All drawings and photography are for illustrative purposes and should be used as a guide only. Star Homes reserve the right to withdraw packages, revise plans, specifications and pricing without notice or obligation. Copyright of plans and documentation used by Star Homes shall remain the exclusive property of the producing or authorised entity unless a license is issued otherwise. This house and land package is inclusive of GST. Star Homes have made all reasonable efforts to ensure the accuracy of this package flyer. It is recommended that the purchaser make their own enquiries and the package flyer of the package flyer. It is recommended that the purchaser make their own enquiries and the package flyer. It is recommended that the purchaser make their own enquiries and the package flyer. It is recommended that the purchaser make their own enquiries and the package flyer. It is recommended that the purchaser make their own enquiries and the package flyer. It is recommended that the purchaser make their own enquiries and the package flyer. It is recommended that the purchaser make their own enquiries and the package flyer. It is recommended that the purchaser make their own enquiries are the package flyer. It is recommended that the purchaser make their own enquiries are the package flyer. It is recommended that the purchaser makes the package flyer is an expectage for the package flyer. It is recommended that the package flyer is the package flyer is a package flyer fin relation to this product offering and review their tender documentation with due care. Information and pricing are correct as at 13 November 2020. Changes can be accommodated to the package as requested by the purchaser subject to permissibility, however any changes as directed by the purchaser will be at their own cost. Star Homes ABN  $35\,602\,963\,502$ . Builder's Licence 290700C.