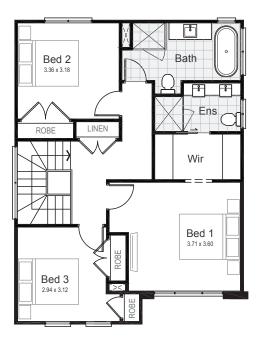

**4 3 2** 

| Gross Floor Area | <b>225.81 m</b> <sup>2</sup> |
|------------------|------------------------------|
| Alfresco         | 11.39 m <sup>2</sup>         |
| Porch            | 4.10 m <sup>2</sup>          |
| Garage           | 33.74 m <sup>2</sup>         |
| First Floor      | 72.64 m <sup>2</sup>         |
| Ground Floor     | 103.94 m <sup>2</sup>        |
|                  |                              |

Ground Floor

First Floor

© \*All drawings and photography are for illustrative purposes and should be used as a guide only. Star Homes reserve the right to withdraw packages, revise plans, specifications and pricing without notice or obligation. Copyright of plans and documentation used by Star Homes shall remain the exclusive property of the producing or authorised entity unless a license is issued otherwise. This house and land package is inclusive of GST. Star Homes have made all reasonable efforts to ensure the accuracy of this package flyer. It is recommended that the purchaser make their own enquiries in relation to this product offering and review their tender documentation with due care. Information and pricing are correct as at 1 March 2021. Changes can be accommodated to the package as requested by the purchaser subject to permissibility, however any changes as directed by the purchaser will be at their own cost. Star Homes ABN 35 602 963 502. Builder's Licence 290700C.