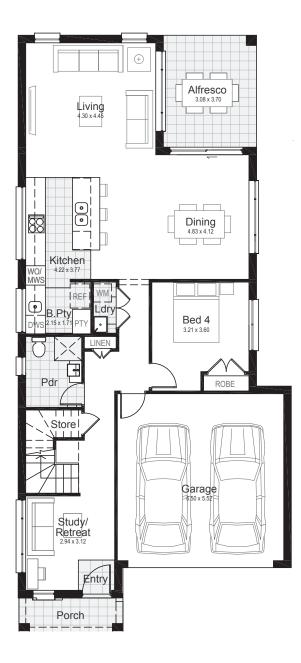

**4 3 2** 

| Gross Floor Area | <b>225.81 m</b> <sup>2</sup> |
|------------------|------------------------------|
| Alfresco         | 11.39 m <sup>2</sup>         |
| Porch            | 4.10 m <sup>2</sup>          |
| Garage           | 33.74 m <sup>2</sup>         |
| First Floor      | 72.64 m <sup>2</sup>         |
| Ground Floor     | 103.94 m <sup>2</sup>        |
|                  |                              |

Ground Floor

First Floor

© \*All drawings and photography are for illustrative purposes and should be used as a guide only. Star Homes reserve the right to withdraw packages, revise plans, specifications and pricing without notice or obligation. Copyright of plans and documentation used by Star Homes shall remain the exclusive property of the producing or authorised entity unless a license is issued otherwise. This house and land package is inclusive of GST. Star Homes have made all reasonable efforts to ensure the accuracy of this package flyer. It is recommended that the purchaser make their own enquiries in relation to this product offering and review their tender documentation with due care. Information and pricing are correct as at 1 March 2021. Changes can be accommodated to the package as requested by the purchaser subject to permissibility, however any changes as directed by the purchaser will be at their own cost. Star Homes ABN 35 602 963 502. Builder's Licence 290700C.