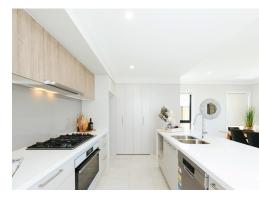

## Luxury Inclusions:

- \* Fixed site costs & BASIX requirements
- \* 2600mm ceilings to ground floor
- 40mm stone benchtops to kitchen & 20mm to vanities
- Designer polyurethane kitchen with glass splashback & butler's pantry
- \* 900mm Westinghouse stainless steel appliances incl. gas cooktop, dishwasher, oven & externally ducted rangehood
- Semi-frameless shower screens, wall hung vanities & freestanding bath
- \* 600x600mm Porcelain tiles throughout including full height tiling to bathrooms
- \* Carpet floor coverings to bedrooms
- \* ActronAir ducted air-conditioning System
- \* LED Lighting throughout & security alarm system
- \* Automatic garage door with remotes
- \* Flyscreens to operable windows including roller blinds
- Coloured concrete driveway