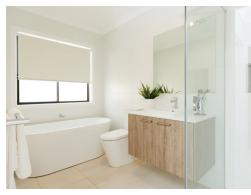

## Luxury Inclusions:

- \* Fixed site costs & BASIX requirements
- \* 2600mm ceilings to ground floor
- 40mm stone benchtops to kitchen & 20mm to vanities
- Designer polyurethane kitchen with glass splashback & butler's pantry
- \* 900mm Westinghouse stainless steel appliances incl. gas cooktop, dishwasher, oven & externally ducted rangehood
- Semi-frameless shower screens, wall hung vanities & freestanding bath
- \* 600x600mm Porcelain tiles throughout including full height tiling to bathrooms
- \* Carpet floor coverings to bedrooms
- \* ActronAir ducted air-conditioning System
- \* LED Lighting throughout & security alarm system
- \* Automatic garage door with remotes
- \* Flyscreens to operable windows including roller blinds
- Coloured concrete driveway