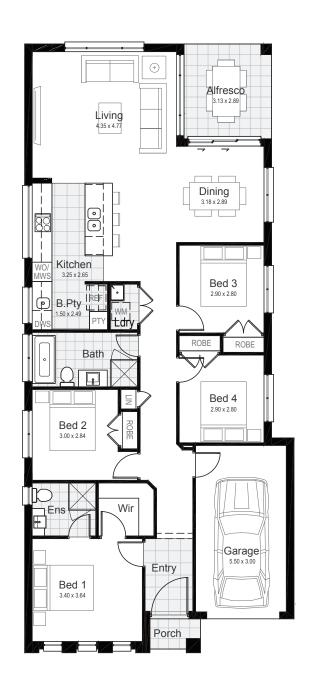

## Lot 111 | Albert Park, Box Hill

| <b>Gross Floor Area</b> | 165.57 m <sup>2</sup> |
|-------------------------|-----------------------|
| Alfresco                | 9.05 m <sup>2</sup>   |
| Porch                   | 1.73 m <sup>2</sup>   |
| Garage                  | 18.81 m <sup>2</sup>  |
| Ground Floor            | 135.98 m <sup>2</sup> |

**Ground Floor** 