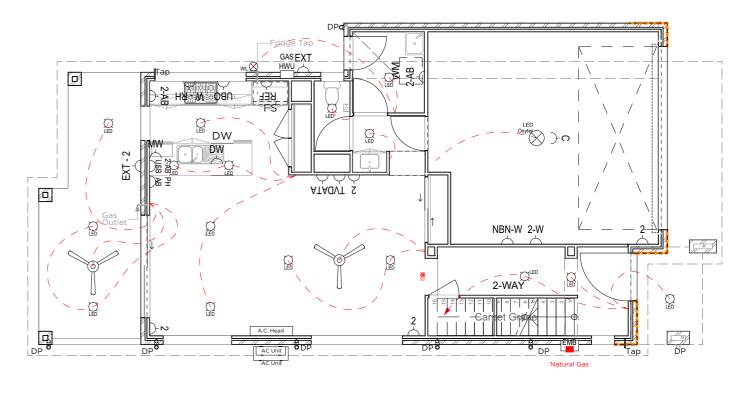

#### **ELECTRICAL SCHEDULE** 2-WAY 2 Way Switch 3 in 1 Light Combo (Heat, Fan, Light) - Externally Ducted 2 Bunker Light - Wall Mount Ceiling Fan DATA Outlet Electrical Meter Box EXT - 2 External GPO Double - 1000H - Alfresco EXT External GPO Single - 1000H - Hot Water System 2-AB GPO Double - 1050H 2-W GPO Double - 1800H GPO Double - 300H 10 GPO Double with USB - 300H 2-AB USB GPO Double with USB-1050H REF. GPO Single - 1800H GPO Single - 1800H - Rangehood GPO Single - Ceiling Mounted - Panel Lift Door GPO Single - Under Bench - Dishwasher GPO Single - Under Bench - Microwave Oven GPO Single - Under Bench - Under Bench Oven 30 ĒΩ LED Downlight LED Osyter Light - Surface Mount NBN-W NBN Service Connection - 1800H Phone Point Phone Point - 1050H 7 Smoke Alarm TV Outlet 3

| El    | ELECTRICAL APPLIANCE LEGEND                                 |    |  |  |  |  |
|-------|-------------------------------------------------------------|----|--|--|--|--|
| [-F-] | Fridge Space Only - Owner to Supply                         | 1  |  |  |  |  |
|       | Haier 2.5kW Indoor A.C. Unit                                | 1  |  |  |  |  |
|       | Haier 2.5kW Outdoor A.C. Unit                               | 1  |  |  |  |  |
|       | Haier 7.0kW Indoor A.C. Unit                                | 1  |  |  |  |  |
|       | Haier 7.0kW Outdoor A.C. Unit                               | 1  |  |  |  |  |
|       | IAG 600mm Dishwasher - GDS14                                | 1  |  |  |  |  |
| ( n   | IAG 900mm Gas Cooktop - ICD9SG6                             | 1  |  |  |  |  |
|       | IAG 900mm Oven - IOM9SE4                                    | 1  |  |  |  |  |
|       | IAG 900mm Slideout Randehood - RS9S -<br>Externally Ducted  | 1  |  |  |  |  |
|       | RINNIA Infinity 20 Litre Continuous Gas Hot Water<br>System | 1  |  |  |  |  |
| PM1   | Washing Machine Space Only - Owner to Supply                | 1  |  |  |  |  |
|       |                                                             | 11 |  |  |  |  |

#### **ELECTRICAL NOTES:**

84

- All Electrical work carried out to comply with AS3000 - 2007
- All external power points to be weather-proof - All Electrical points T.B.C on site by client and electrician - PROVIDE 80% min. ENERGY EFFICIENT LIGHTING as per QDC guidelines.

# NOTE:

SMOKE ALARMS TO COMPLY WITH THE BUILDING REGULATIONS 06 PART 3A, FIRE & EMERGENCY SERVICES BILL 2016 & NCC

#### NOTE:

EXHAUST FANS TO BE EXTERNALLY DUCTED AS PER N.C.C. REGULATIONS