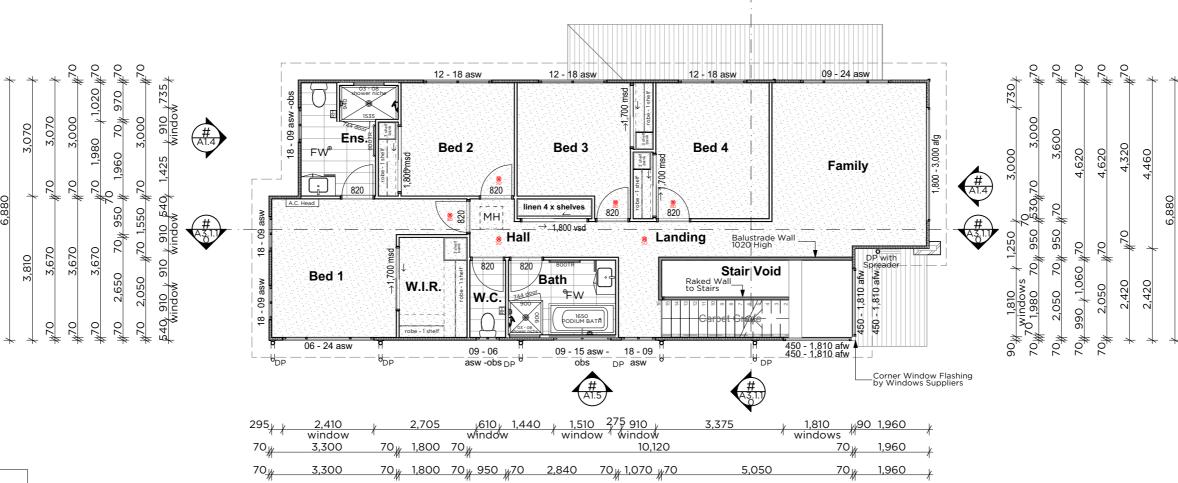

| Plan            |               |     |       |
|-----------------|---------------|-----|-------|
| Floor<br>SCALE: | Plan<br>1:100 | - ( | Jpper |

|   | TOTAL AREAS  |          |  |  |  |  |  |
|---|--------------|----------|--|--|--|--|--|
| 1 | Living Lower | 73.28    |  |  |  |  |  |
| 2 | Living Upper | 102.65   |  |  |  |  |  |
| 3 | Garage       | 36.12    |  |  |  |  |  |
| 4 | Alfresco     | 17.06    |  |  |  |  |  |
| 5 | Porch        | 4.42     |  |  |  |  |  |
| 6 | Stair Void   | 10.35    |  |  |  |  |  |
|   |              | 243.88 m |  |  |  |  |  |