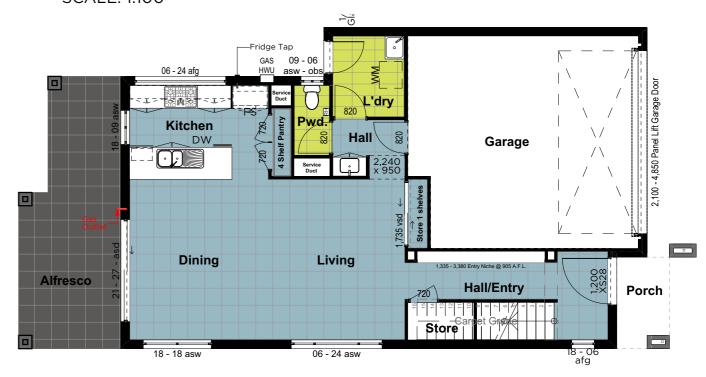

| FINISH FLOOR MATERIAL SCHEDULE |                |          |  |  |  |  |
|--------------------------------|----------------|----------|--|--|--|--|
| FLOOR TYPE                     | ROOM           | AREA     |  |  |  |  |
| Carpet                         | Bed 1          | 13.71    |  |  |  |  |
| Carpet                         | Bed 1 - W.I.R. | 4.67     |  |  |  |  |
| Carpet                         | Bed 2          | 8.88     |  |  |  |  |
| Carpet                         | Bed 2 - robe   | 0.98     |  |  |  |  |
| Carpet                         | Bed 3          | 9.44     |  |  |  |  |
| Carpet                         | Bed 3 - robe   | 0.89     |  |  |  |  |
| Carpet                         | Bed 4          | 10.67    |  |  |  |  |
| Carpet                         | Bed 4 - robe   | 0.88     |  |  |  |  |
| Carpet                         | Linen          | 1.00     |  |  |  |  |
| Carpet                         | Living - Upper | 27.55    |  |  |  |  |
|                                |                | 78.67 m  |  |  |  |  |
| External Tile                  | Alfresco       | 16.74    |  |  |  |  |
|                                |                | 16.74 m  |  |  |  |  |
| Main Floor Tile                | Laundry        | 4.00     |  |  |  |  |
| Main Floor Tile                | Living - Lower | 48.18    |  |  |  |  |
| Main Floor Tile                | Store          | 0.93     |  |  |  |  |
|                                |                | 53.11 m  |  |  |  |  |
| Wet Area Floor Tile            | Bathroom       | 4.44     |  |  |  |  |
| Wet Area Floor Tile            | Ensuite        | 6.20     |  |  |  |  |
| Wet Area Floor Tile            | Powder         | 1.72     |  |  |  |  |
| Wet Area Floor Tile            | W.C.           | 1.90     |  |  |  |  |
|                                |                | 14.26 m  |  |  |  |  |
|                                |                | 162.78 m |  |  |  |  |

Plan
Floor Covering - Upper
SCALE: 1:100