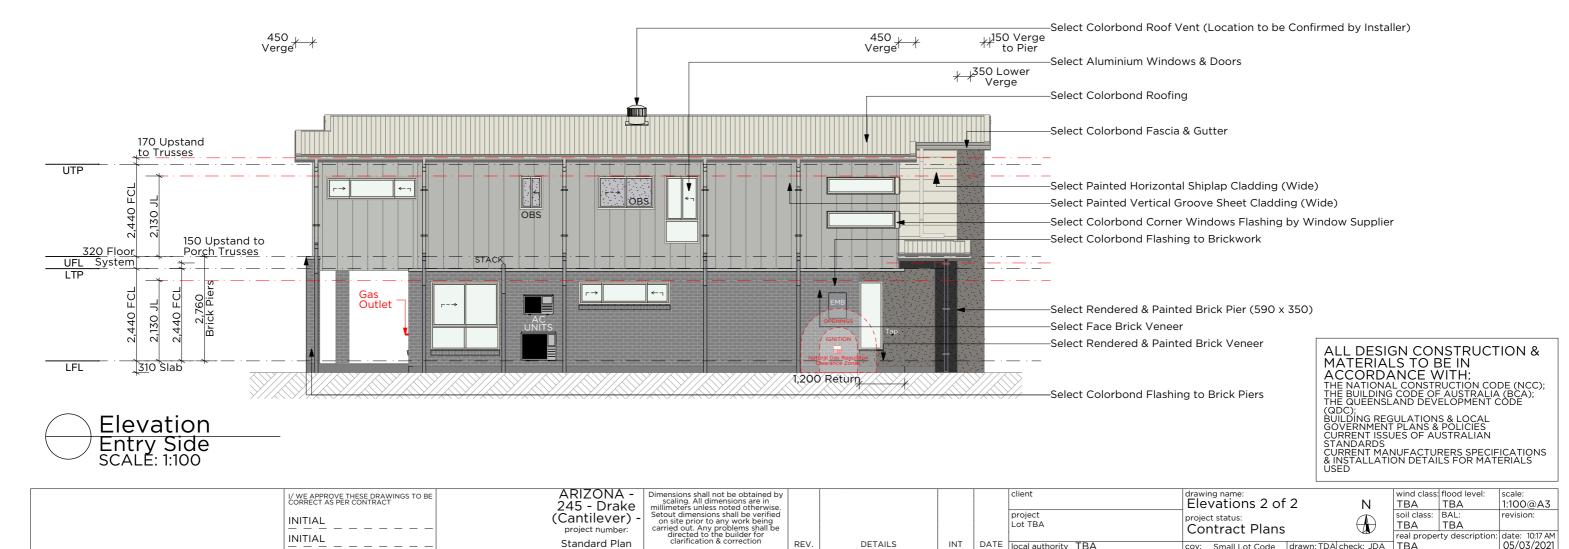

Elevation Rear SCALE: 1:100

ALL DESIGN CONSTRUCTION & MATERIALS TO BE IN ACCORDANCE WITH:
THE NATIONAL CONSTRUCTION CODE (NCC);
THE BUILDING CODE OF AUSTRALIA (BCA);
THE QUEENSLAND DEVELOPMENT CODE (QDC);
BUILDING REGULATIONS & LOCAL GOVERNMENT PLANS & POLICIES CURRENT ISSUES OF AUSTRALIAN STANDARDS CURRENT MANUFACTURERS SPECIFICATIONS & INSTALLATION DETAILS FOR MATERIALS USED

| I/ WE APPROVE THESE DRAWINGS TO BE CORRECT AS PER CONTRACT | ARIZONA -<br>245 - Drake         | Dimensions shall not be obtained by scaling. All dimensions are in millimeters unless noted otherwise.       |      |         |     |      | client              | drawing name:<br>Elevations 1 of  | 2 N                   | wind class: flood level: TBA TBA | 1:100@A3                        |
|------------------------------------------------------------|----------------------------------|--------------------------------------------------------------------------------------------------------------|------|---------|-----|------|---------------------|-----------------------------------|-----------------------|----------------------------------|---------------------------------|
| INITIAL                                                    | (Cantilever) -                   | Setout dimensions shall be verified<br>on site prior to any work being<br>carried out. Any problems shall be |      |         |     |      | project<br>Lot TBA  | project status:<br>Contract Plans |                       | soil class: BAL:<br>TBA TBA      | revision:                       |
| INITIAL                                                    | project number:<br>Standard Plan | directed to the builder for clarification & correction                                                       | REV. | DETAILS | INT | DATE | local authority TBA |                                   | drawn: TDA check: JDA |                                  | n: date: 10:17 AM<br>05/03/2021 |