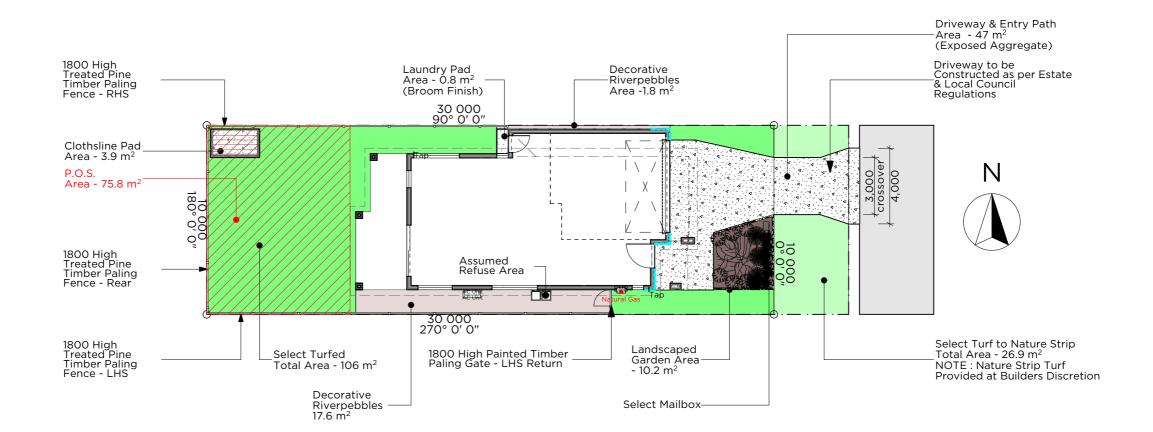

| FENCING & RETAINING WALL SCHEDU                    | JLE        |
|----------------------------------------------------|------------|
| TYPE OF FENCE HARDSCAPE MATERIAL                   | Length (A) |
| 1800 High Painted Timber Paling Fence - LHS Return | 441        |
|                                                    | 441 mm     |
| 1800 High Painted Timber Paling Gate - LHS Return  | 859        |
|                                                    | 859 mm     |
| 1800 High Treated Pine Timber Paling Fence - LHS   | 21,400     |
|                                                    | 21,400 mm  |
| 1800 High Treated Pine Timber Paling Fence - Rear  | 10,000     |
|                                                    | 10,000 mm  |
| 1800 High Treated Pine Timber Paling Fence - RHS   | 15,950     |
|                                                    | 15,950 mm  |
|                                                    | 48,650 mm  |

| LANDSCAPING SCHEDULE                        |               |    |   |  |
|---------------------------------------------|---------------|----|---|--|
| Botanical Name/Common Name Size Qty. Plan   |               |    |   |  |
| Liriope Muscari/Liriope Evergreen Giant     | Cover - 140mm | 8  | * |  |
| Acmena Smithii/Allyn Magic                  | Shrub - 200   | 6  |   |  |
| Gardenia Augusta/Gardenia Florida           | Shrub - 200mm | 3  |   |  |
| Cordyline Australis/Cordyline Red Sensation | Shrub - 300mm | 3  |   |  |
| Buckinghamia Celsissima/Ivory Curl Tree     | Tree - 45lt   | 1  | * |  |
|                                             |               | 21 |   |  |

# NOTE:

Fencing by others will not be removed or reinstated and is not the responsibility of the builder or builders warranty.

## NOTE:

Plant Selection at the Builders Discretion, May be Subject to Change due to Seasonal Availability