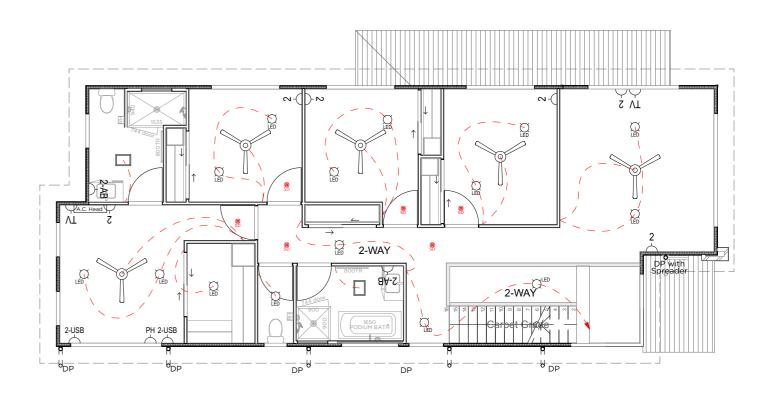

#### **ELECTRICAL SCHEDULE** 2-WAY 2 Way Switch 3 in 1 Light Combo (Heat, Fan, Light) - Externally Ducted 2 Bunker Light - Wall Mount Ceiling Fan DATA Outlet Electrical Meter Box EXT - 2 External GPO Double - 1000H - Alfresco EXT External GPO Single - 1000H - Hot Water System 2-AB GPO Double - 1050H 2-W GPO Double - 1800H GPO Double - 300H 10 GPO Double with USB - 300H 2-AB USB GPO Double with USB-1050H REF. GPO Single - 1800H GPO Single - 1800H - Rangehood GPO Single - Ceiling Mounted - Panel Lift Door GPO Single - Under Bench - Dishwasher GPO Single - Under Bench - Microwave Oven GPO Single - Under Bench - Under Bench Oven 30 ĒΩ LED Downlight LED Osyter Light - Surface Mount NBN-W NBN Service Connection - 1800H Phone Point Phone Point - 1050H 7 Smoke Alarm TV Outlet 3

| El    | ELECTRICAL APPLIANCE LEGEND                                 |    |  |  |  |  |
|-------|-------------------------------------------------------------|----|--|--|--|--|
| [-F-] | Fridge Space Only - Owner to Supply                         | 1  |  |  |  |  |
|       | Haier 2.5kW Indoor A.C. Unit                                | 1  |  |  |  |  |
|       | Haier 2.5kW Outdoor A.C. Unit                               | 1  |  |  |  |  |
|       | Haier 7.0kW Indoor A.C. Unit                                | 1  |  |  |  |  |
|       | Haier 7.0kW Outdoor A.C. Unit                               | 1  |  |  |  |  |
|       | IAG 600mm Dishwasher - GDS14                                | 1  |  |  |  |  |
| ( n   | IAG 900mm Gas Cooktop - ICD9SG6                             | 1  |  |  |  |  |
|       | IAG 900mm Oven - IOM9SE4                                    | 1  |  |  |  |  |
|       | IAG 900mm Slideout Randehood - RS9S -<br>Externally Ducted  | 1  |  |  |  |  |
|       | RINNIA Infinity 20 Litre Continuous Gas Hot Water<br>System | 1  |  |  |  |  |
| PM1   | Washing Machine Space Only - Owner to Supply                | 1  |  |  |  |  |
|       |                                                             | 11 |  |  |  |  |

#### **ELECTRICAL NOTES:**

84

- All Electrical work carried out to comply with AS3000 - 2007
- All external power points to be weather-proof - All Electrical points T.B.C on site by client and electrician - PROVIDE 80% min. ENERGY EFFICIENT LIGHTING as per QDC guidelines.

# NOTE:

SMOKE ALARMS TO COMPLY WITH THE BUILDING REGULATIONS 06 PART 3A, FIRE & EMERGENCY SERVICES BILL 2016 & NCC

#### NOTE:

EXHAUST FANS TO BE EXTERNALLY DUCTED AS PER N.C.C. REGULATIONS