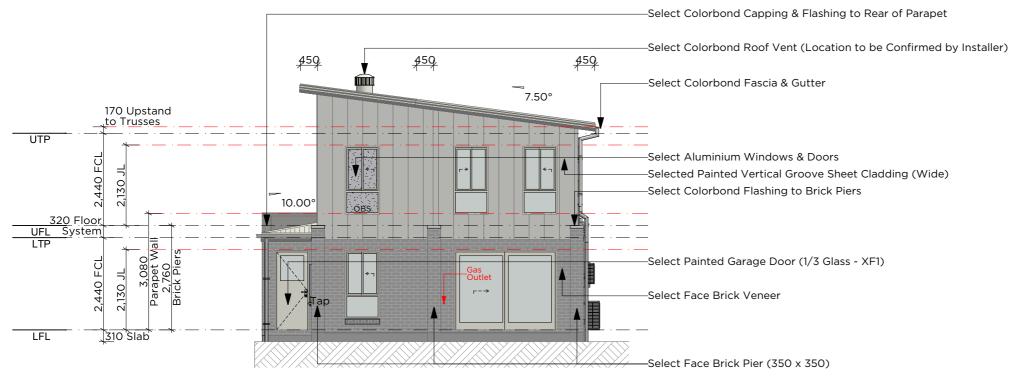

Elevation Rear SCALE: 1:100

ALL DESIGN CONSTRUCTION & MATERIALS TO BE IN ACCORDANCE WITH:
THE NATIONAL CONSTRUCTION CODE (NCC);
THE BUILDING CODE OF AUSTRALIA (BCA);
THE QUEENSLAND DEVELOPMENT CODE (QDC);
BUILDING REGULATIONS & LOCAL GOVERNMENT PLANS & POLICIES CURRENT ISSUES OF AUSTRALIAN STANDARDS CURRENT MANUFACTURERS SPECIFICATIONS & INSTALLATION DETAILS FOR MATERIALS USED

| I/ WE APPROVE THESE DRAWINGS TO BE CORRECT AS PER CONTRACT | ARIZONA -<br>245 - Drake         | Dimensions shall not be obtained by scaling. All dimensions are in millimeters unless noted otherwise.       |      |         |     |      | client              | drawing name:<br>Elevations 1 of  | 2 N                   | wind class: flood level: TBA TBA | 1:100@A3                        |
|------------------------------------------------------------|----------------------------------|--------------------------------------------------------------------------------------------------------------|------|---------|-----|------|---------------------|-----------------------------------|-----------------------|----------------------------------|---------------------------------|
| INITIAL                                                    | (Cantilever) -                   | Setout dimensions shall be verified<br>on site prior to any work being<br>carried out. Any problems shall be |      |         |     |      | project<br>Lot TBA  | project status:<br>Contract Plans |                       | soil class: BAL:<br>TBA TBA      | revision:                       |
| INITIAL                                                    | project number:<br>Standard Plan | directed to the builder for clarification & correction                                                       | REV. | DETAILS | INT | DATE | local authority TBA |                                   | drawn: TDA check: JDA |                                  | n: date: 10:17 AM<br>05/03/2021 |