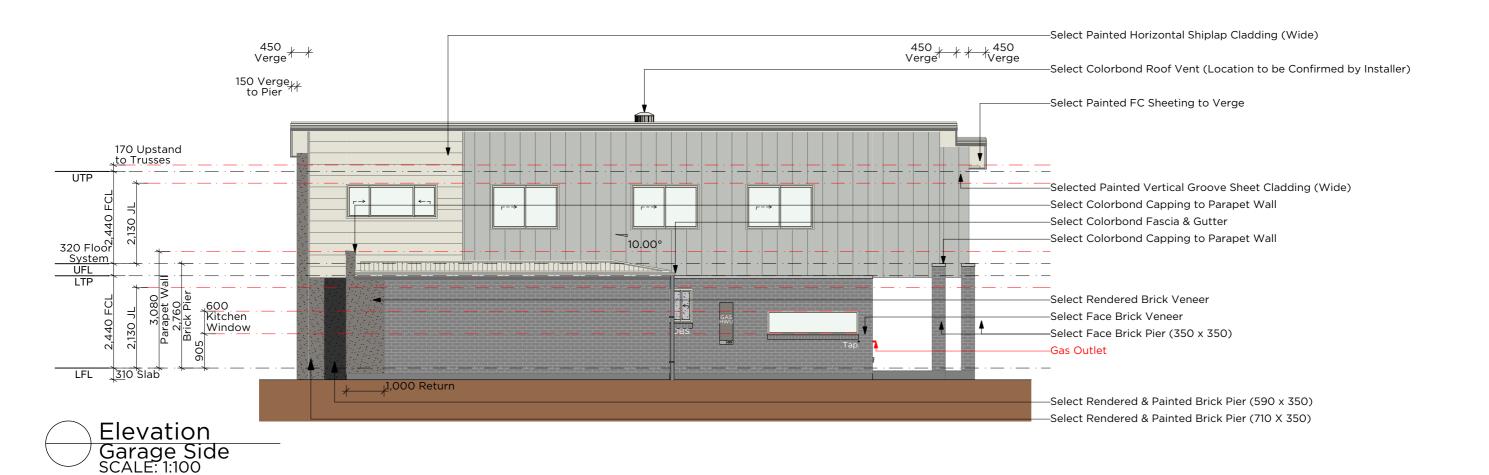

-----------------|
| INITIAL                                                    | (Cantilever) -                   | Setout dimensions shall be verified<br>on site prior to any work being<br>carried out. Any problems shall be |      |         |     |      | project<br>Lot TBA  | project status:<br>Contract Plans |                       | soil class: BAL:<br>TBA TBA      | revision:                       |
| INITIAL                                                    | project number:<br>Standard Plan | directed to the builder for clarification & correction                                                       | REV. | DETAILS | INT | DATE | local authority TBA |                                   | drawn: TDA check: JDA |                                  | n: date: 10:17 AM<br>05/03/2021 |





DETAILS

(Cantilever)

Standard Plan

INITIAL

INITIAL

project Lot TBA

INT DATE local authority TBA

project status:

Contract Plans

soil class: BAL: TBA

cov: Small Lot Code | drawn: TDA| check: JDA | TBA

revision:

date: 10:17 AM 05/03/2021

#### **ELECTRICAL SCHEDULE** 2-WAY 2 Way Switch 3 in 1 Light Combo (Heat, Fan, Light) - Externally Ducted 2 Bunker Light - Wall Mount Ceiling Fan DATA Outlet Electrical Meter Box EXT - 2 External GPO Double - 1000H - Alfresco EXT External GPO Single - 1000H - Hot Water System 2-AB GPO Double - 1050H 2-W GPO Double - 1800H GPO Double - 300H 10 GPO Double with USB - 300H 2-AB USB GPO Double with USB-1050H REF. GPO Single - 1800H GPO Single - 1800H - Rangehood GPO Single - Ceiling Mounted - Panel Lift Door GPO Single - Under Bench - Dishwasher G