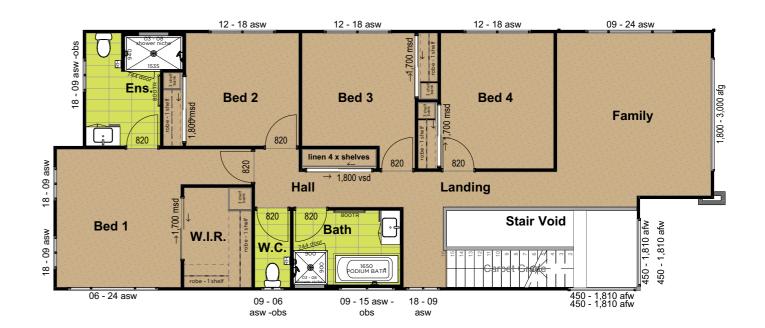

| FINISH FLOOR MATERIAL SCHEDULE |                |          |  |  |  |  |
|--------------------------------|----------------|----------|--|--|--|--|
| FLOOR TYPE                     | ROOM           | AREA     |  |  |  |  |
| Carpet                         | Bed 1          | 13.71    |  |  |  |  |
| Carpet                         | Bed 1 - W.I.R. | 4.67     |  |  |  |  |
| Carpet                         | Bed 2          | 8.88     |  |  |  |  |
| Carpet                         | Bed 2 - robe   | 0.98     |  |  |  |  |
| Carpet                         | Bed 3          | 9.44     |  |  |  |  |
| Carpet                         | Bed 3 - robe   | 0.89     |  |  |  |  |
| Carpet                         | Bed 4          | 10.67    |  |  |  |  |
| Carpet                         | Bed 4 - robe   | 0.88     |  |  |  |  |
| Carpet                         | Linen          | 1.00     |  |  |  |  |
| Carpet                         | Living - Upper | 27.55    |  |  |  |  |
|                                |                | 78.67 m  |  |  |  |  |
| External Tile                  | Alfresco       | 16.74    |  |  |  |  |
|                                |                | 16.74 m  |  |  |  |  |
| Main Floor Tile                | Laundry        | 4.00     |  |  |  |  |
| Main Floor Tile                | Living - Lower | 48.18    |  |  |  |  |
| Main Floor Tile                | Store          | 0.93     |  |  |  |  |
|                                |                | 53.11 m  |  |  |  |  |
| Wet Area Floor Tile            | Bathroom       | 4.44     |  |  |  |  |
| Wet Area Floor Tile            | Ensuite        | 6.20     |  |  |  |  |
| Wet Area Floor Tile            | Powder         | 1.72     |  |  |  |  |
| Wet Area Floor Tile            | W.C.           | 1.90     |  |  |  |  |
|                                |                | 14.26 m  |  |  |  |  |
|                                |                | 162.78 m |  |  |  |  |

Plan
Floor Covering - Upper
SCALE: 1:100