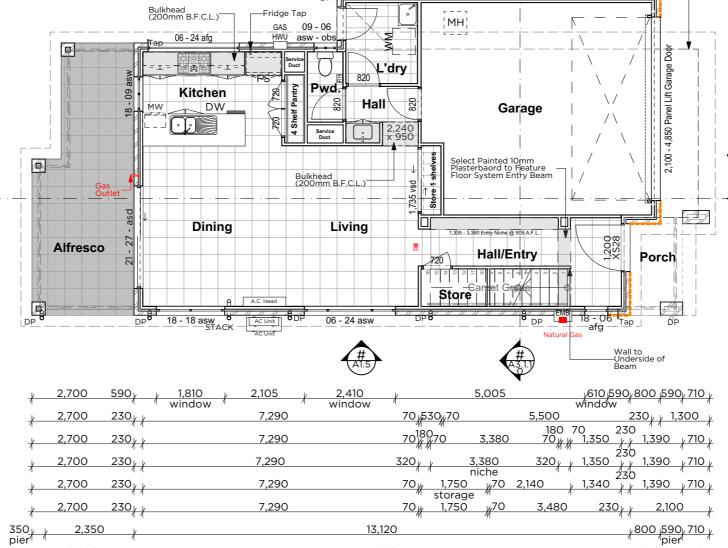

4. Roof members, trusses, floor joists and prefab frames designed and installed to manufacturers specifications.

5. 450mm eave unless notified otherwise.

Floor Plan - Lower

Plan

SCALE: 1:100

13,120 17,920

|   | TOTAL AREAS  |          |  |  |
|---|--------------|----------|--|--|
| 1 | Living Lower | 73.28    |  |  |
| 2 | Living Upper | 102.65   |  |  |
| 3 | Garage       | 36.12    |  |  |
| 4 | Alfresco     | 17.06    |  |  |
| 5 | Porch        | 4.42     |  |  |
| 6 | Stair Void   | 10.35    |  |  |
|   |              | 243.88 m |  |  |