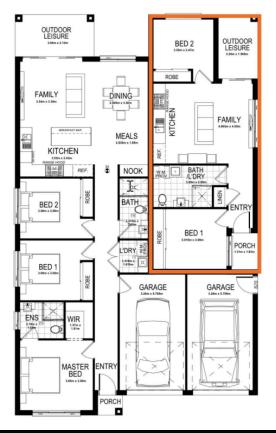

#### **Specifications**

| Ground Floor        | 109.03m2 |
|---------------------|----------|
| Garage              | 20.27m2  |
| Porch               | 1.23m2   |
| Outdoor Leisure     | 8.27m2   |
| Secondary Dwelling  | 59.96m2  |
| Total Combined Area | 229.55m2 |