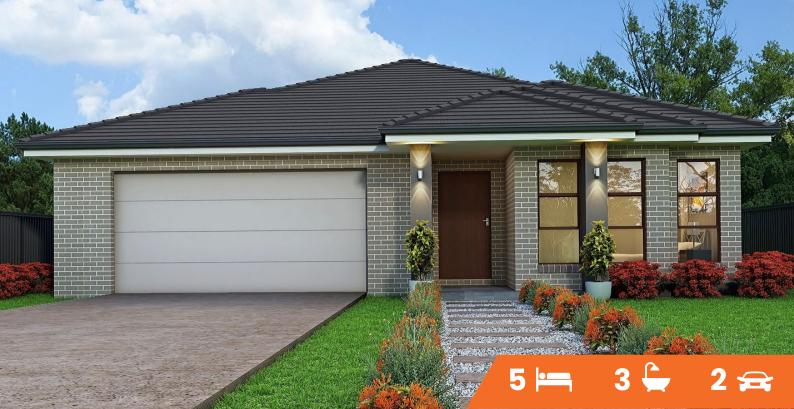

# simonehomes.com.au

Lot 127 Woodland Estate Tahmoor - 516m2 | Split Contract - \$839,058

# The Argyle 229

#### Features

- 5 STAR inclusions
- Connection
- Large Covered Tiled Alfresco
- Dusted A/C
- Stainless Steel Appliances
- Free-Standing Bath
- Coloured Concrete Driveway
- Termite Protection
- Stone Bench Top
- Floor Coverings Throughout
- Insurance