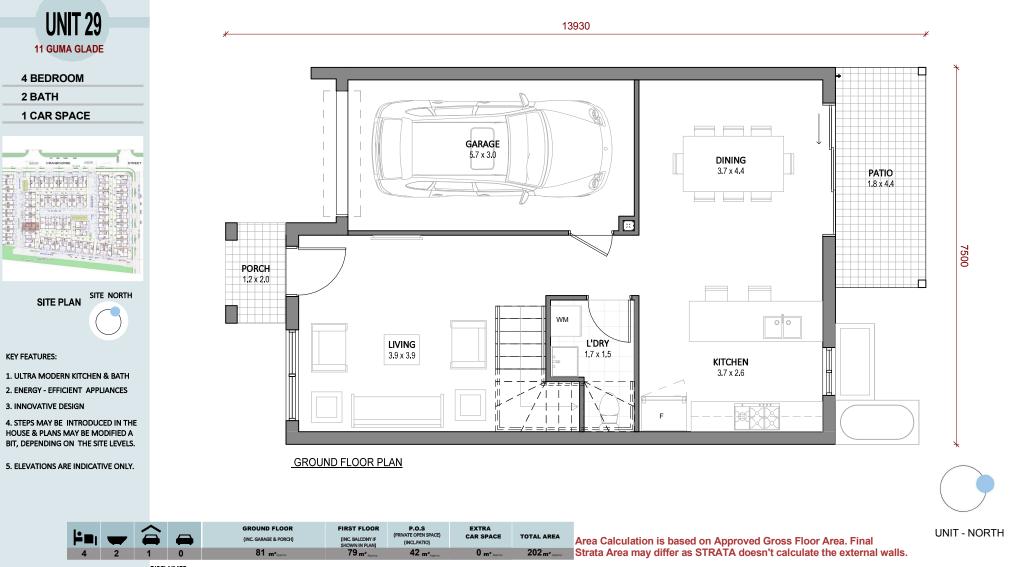

## LOT 1 - STAGE 1

DISCLAIMER:-

The Bathla Group

UNIT - 29

THIS PLAN IS ONLY FOR ILLUSTRATIVE PURPOSE AND FOR MARKETING PURPOSE.AREAS ARE INDICATIVE AND SUBJECT TO FURTHER CHANGE AS PER UNITS. DRIVEWAYS MAY CHANGE/FLIP AS PER UNIT SELECTED. PRIVATE OPEN SPACE AREA WILL DIFFER UNIT TO UNIT.ROOM SIZE IS INCLUDING ROBES.EXTRA CAR SPACE IS SUBJECT TO CHANGE AS ALLOTED TO DIFFERENT LOTS. WINDOWS AND DOOR SIZES ARE INDICATIVE ONLY.EASMENT CAN AFFECT THE FRONT SET BACK OF THE HOUSE. **RETAINING WALLS MAY BE ADDED AS PER STE LEVELS DURING CONSTRUCTION STAGE.**