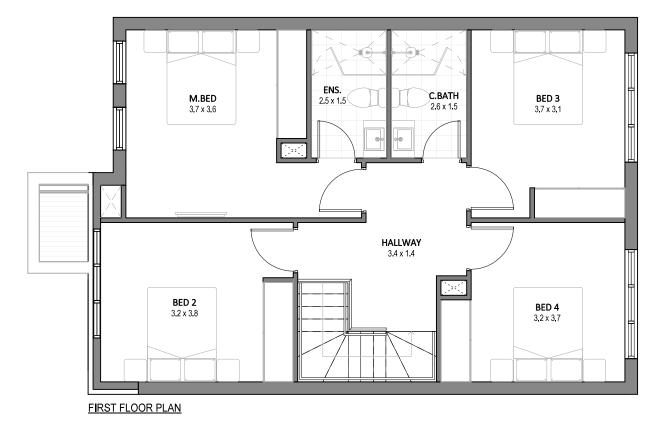

## LOT 1 - STAGE 1

DISCLAIMER:-

The Bathla Group

UNIT - 29

THIS PLAN IS ONLY FOR ILLUSTRATIVE PURPOSE AND FOR MARKETING PURPOSE.AREAS ARE INDICATIVE AND SUBJECT TO FURTHER CHANGE AS PER UNITS. DRIVEWAYS MAY CHANGE/FLIP AS PER UNIT SELECTED. PRIVATE OPEN SPACE AREA WILL DIFFER UNIT TO UNIT.ROOM SIZE IS INCLUDING ROBES.EXTRA CAR SPACE IS SUBJECT TO CHANGE AS ALLOTED TO DIFFERENT LOTS. WINDOWS AND DOOR SIZES ARE INDICATIVE ONLY.EASMENT CAN AFFECT THE FRONT SET BACK OF THE HOUSE. **RETAINING WALLS MAY BE ADDED AS PER STE LEVELS DURING CONSTRUCTION STAGE.**