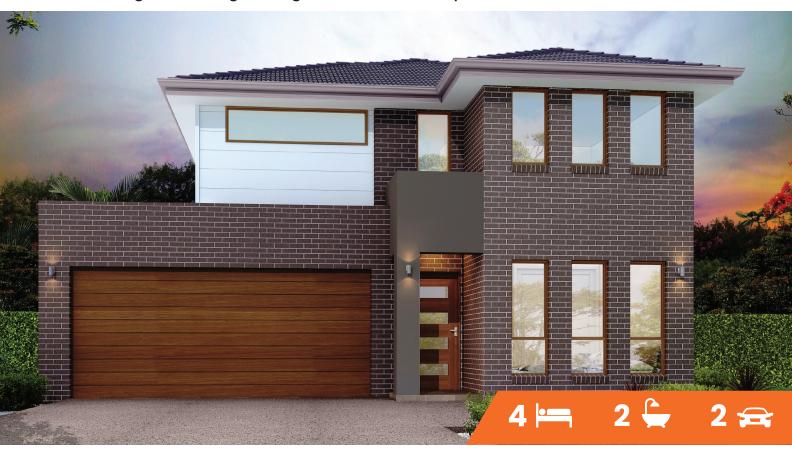

## The Fraser 231

#### **Features**

- 5 STAR Inclusion
- Connection
- Large Covered Tiled Alfresco
- Ducted A/C
- Stainless Steel Appliances
- Free-Standing Bath
- Colured Concrete Driveway
- Termite Protection
- Stone Bench Top
- Floor Coverings Throughout
- Insurance