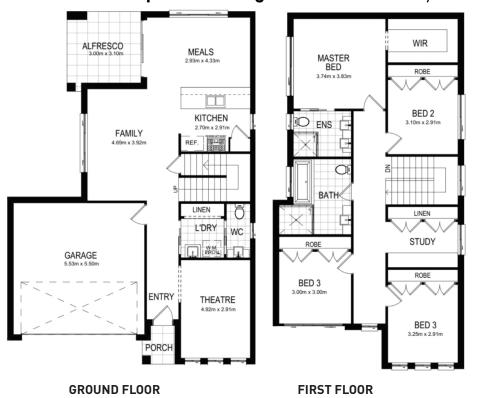

| Specifications     |          |
|--------------------|----------|
| Ground Floor       | 80.92m2  |
| First Floor Living | 104.82m2 |
| Garage             | 34.05m2  |
| Alfresco           | 9.51m2   |
| Porch              | 2.00m2   |
| Total Home Area    | 231.30m  |