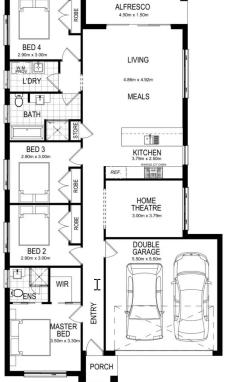

#### **Features**

- 5 STAR Inclusions
- Connection
- Large Covered Tiled Alfresco
- Ducted A/C
- Stainless Steel Appliances
- Free-Standing Bath
- BASIX
- Termite Protection
- Stone Bench Top
- Floor Coverings Throughout
- Driveway

| Specifications  |          |
|-----------------|----------|
| Ground Floor    | 133.51m2 |
| Garage          | 33.95m2  |
| Alfresco        | 7.30m2   |
| Total Home Area | 176.63m2 |