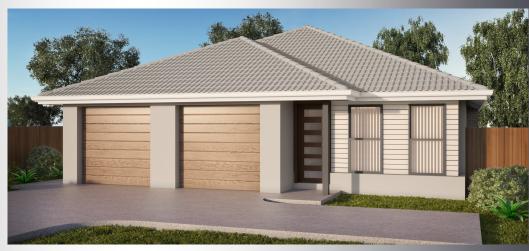

## **FULL TURN-KEY**

\$578,028 Dual Key (a)

## LOT 19 Mali Way, Manuka Views Estate Logan Village QLD

## Dacite 3 & 2 Auxiliary Unit

Land Size: 500.00 SQM

Unit 1 size: 121.92 SQM Unit 2 size: 89.43 SQM Total size: 211.35 SQM

**Land Price:** \$245,000 **Construction price:** \$333,028 Total Package Price: \$578,028



**Artist Impression** 



3+2



2+1 bath



2 garages

## **Inclusions**

- \* Dual Occupancy 3+2
- \* Brick veneer construction
- \* Upgraded Mixed material façade
- \* 6 star energy efficiency \* Turf & 12 SQM landscape gardens
- \* Fully fenced
- \* Concreted driveways, paths & patios
- \* Split to both units with remote controls
- \* Lever door handles throughout
- \* Fully painted with Taubmans quality
- \* Stainless Steel or black appliances
- \* Clothesline, TV antenna & letterbox
- \* Carpet & Tile throughout
- \* Vertical blinds to all windows
- \* Fly screens & window locks
- \* Security screen to external doors
- \* Fan light to bedrooms
- \* Garage remote controls
- \* 12Mth Maintenance period

(C) All plans, drawings and artist impressions are copyrighted to Aushomes Pty Lt