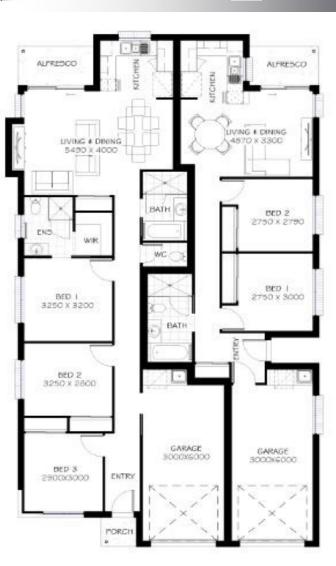

## Dacite 3 & 2 Auxiliary Unit

Land Size: 500.00 SQM

Unit 1 size: 121.92 SQM Unit 2 size: 89.43 SQM Total size: 211.35 SQM

**Land Price:** \$245,000 **Construction price:** \$333,028 Total Package Price: \$578,028

**Artist Impression** 

3+2

2+1 bath

2 garages