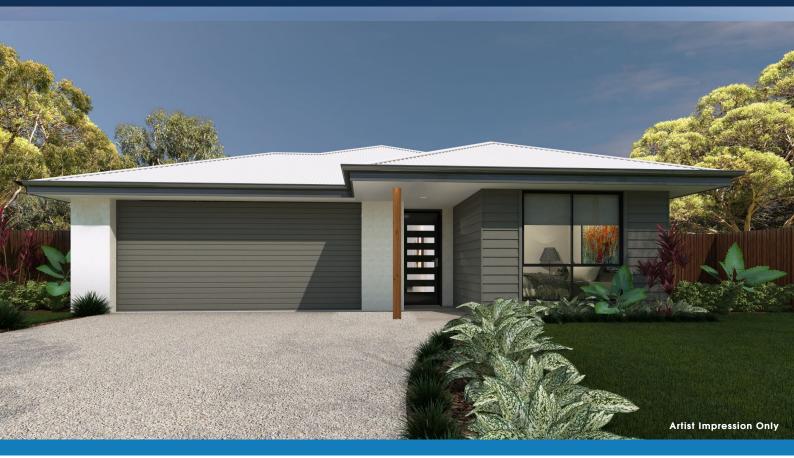

## FIXED PRICE PACKAGE \$468,864

SAVONA DESIGN with CLASSIC A-C FACADE

HOUSE SIZE: 151m<sup>2</sup> LAND SIZE: 255m<sup>2</sup>

CAPRI INCLUSIONS

- Stylish kitchen with stone bench-tops
  - Air conditioning
  - Ceiling fans throughout
- Blinds & safety screens on windows
- Tiles to living areas Carpet to bedrooms
- Exposed aggregate driveway, porch, alfresco & paths
  - Letterbox & clothesline