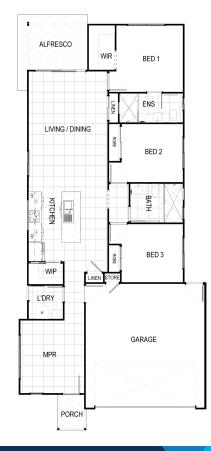

## FIXED PRICE PACKAGE \$468,864

SAVONA DESIGN with CLASSIC A-C FACADE

HOUSE SIZE: 151m<sup>2</sup> LAND SIZE: 255m<sup>2</sup>

CAPRI INCLUSIONS

- Stylish kitchen with stone bench-tops
  - Air conditioning
  - Ceiling fans throughout
- Blinds & safety screens on windows
- Tiles to living areas Carpet to bedrooms
- Exposed aggregate driveway, porch, alfresco & paths
  - Letterbox & clothesline