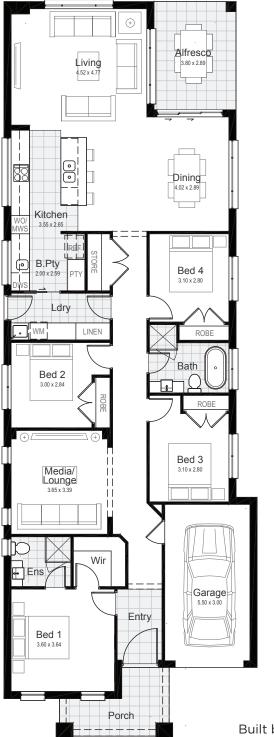

## Lot 102 | Albert Park, Box Hill

Ground Floor

| Gross Floor Area | <b>207.04 m</b> <sup>2</sup> |
|------------------|------------------------------|
| Alfresco         | 10.97 m <sup>2</sup>         |
| Porch            | 7.18 m <sup>2</sup>          |
| Garage           | 18.81 m <sup>2</sup>         |
| Ground Floor     | 170.08 m <sup>2</sup>        |