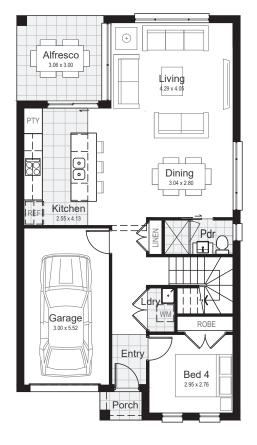

## Lot 131 | Crown Hill, Riverstone

| Ground Floor     | 79.36 m <sup>2</sup>  |
|------------------|-----------------------|
| Firtst Floor     | 62.14 m <sup>2</sup>  |
| Garage           | 18.69 m <sup>2</sup>  |
| Porch            | 1.48 m <sup>2</sup>   |
| Alfresco         | 9.18 m <sup>2</sup>   |
| Gross Floor Area | 170.85 m <sup>2</sup> |

Ground Floor

First Floor

© \*All drawings and photography are for illustrative purposes and should be used as a guide only. Star Homes reserve the right to withdraw packages, revise plans, specifications and pricing without notice or obligation. Copyright of plans and documentation used by Star Homes shall remain the exclusive property of the producing or authorised entity unless a license is issued otherwise. This house and land package is inclusive of GST. Star Homes have made all reasonable efforts to ensure the accuracy of this package flyer. It is recommended that the purchaser make their own enequiries in relation to this product offering and review their tender documentation with due care. Information and pricing are correct as at 7 November 2020. Changes can be accommodated to the package as requested by the purchaser subject to permissibility, however any changes as directed by the purchaser will be at their own cost. Star Homes ABU 35 602 963 502. Builder's Licence 290700C.