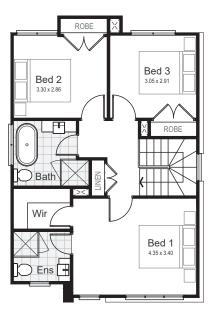

## Lot 131 | Crown Hill, Riverstone

| Ground Floor     | 79.36 m <sup>2</sup>  |
|------------------|-----------------------|
| Firtst Floor     | 62.14 m <sup>2</sup>  |
| Garage           | 18.69 m <sup>2</sup>  |
| Porch            | 1.48 m <sup>2</sup>   |
| Alfresco         | 9.18 m <sup>2</sup>   |
| Gross Floor Area | 170.85 m <sup>2</sup> |

Ground Floor

First Floor

© \*All drawings and photography are for illustrative purposes and should be used as a guide only. Star Homes reserve the right to withdraw packages, revise plans, specifications and pricing without notice or obligation. Copyright of plans and documentation used by Star Homes shall remain the exclusive property of the producing or authorised entity unless a license is issued otherwise. This house and land package is inclusive of GST. Star Homes have made all reasonable efforts to ensure the accuracy of this package flyer. It is recommended that the purchaser make their own enequiries in relation to this product offering and review their tender documentation with due care. Information and pricing are correct as at 7 November 2020. Changes can be accommodated to the package as requested by the purchaser subject to permissibility, however any changes as directed by the purchaser will be at their own cost. Star Homes ABU 35 602 963 502. Builder's Licence 290700C.