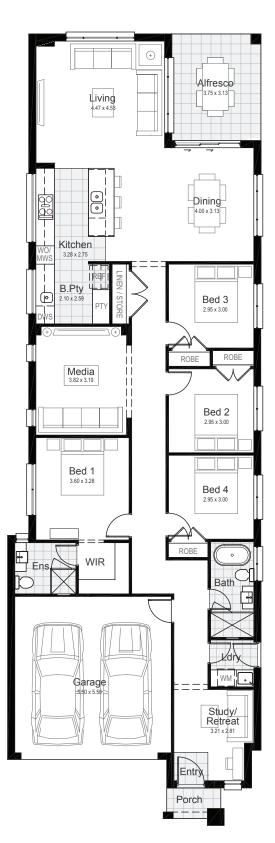

## Lot 3 | Bella Rise, Riverstone

| <b>Gross Floor Area</b> | 219.04 m <sup>2</sup> |
|-------------------------|-----------------------|
| Alfresco                | 11.74 m <sup>2</sup>  |
| Porch                   | 2.26 m <sup>2</sup>   |
| Garage                  | 32.95 m <sup>2</sup>  |
| Ground Floor            | 172.09 m <sup>2</sup> |

**Ground Floor** 

Built by **stai\*homes** 

© \*All drawings and photography are for illustrative purposes and should be used as a guide only. Star Homes reserve the right to withdraw packages, revise plans, specifications and pricing without notice or obligation. Copyright of plans and documentation used by Star Homes shall remain the exclusive property of the producing or authorised entity unless a license is issued otherwise. This house and land package is inclusive of GST. Star Homes have made all reasonable efforts to ensure the accuracy of this package flyer. It is recommended that the purchaser make their own enquiries in relation to this product offering and review their tender documentation with due care. Information and pricing are correct as at 15 January 2021. Changes can be accommodated to the package as requested by the purchaser subject to permissibility, however any changes as directed by the purchaser will be at their own cost. Star Homes ABN 35 602 963 502. Builder's Licence 290700C.