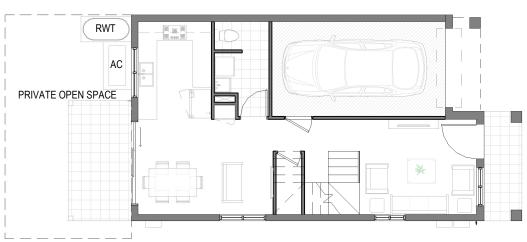

## **LOT PLAN**

**UNIT** 

| BEDROOMS    | BATHS | GARAGE | EXTRA CAR<br>PARK | GROUND FLOOR AREA               | FIRST FLOOR AREA                     | PRIVATE OPEN                    | EXTRA        | TOTAL AREA            |
|-------------|-------|--------|-------------------|---------------------------------|--------------------------------------|---------------------------------|--------------|-----------------------|
| <b>⊨</b> ∎ı |       |        |                   | (INCL. GARAGE & PORCH)          | (INCL. BALCONY IF<br>SHOWN IN PLAN ) | SPACE (APPROX) (INCL. PATIO)    | CAR SPACE    |                       |
| 3           | 2     | 1      | 0                 | <b>74</b> m² <sub>Approx.</sub> | <b>69</b> m² <sub>Арргох.</sub>      | <b>29</b> m² <sub>Арргох.</sub> | 0 m² Approx. | <b>172</b> m² Approx. |

UNIT

102 & 106 CRANBOURNE RIVERSTONE

STAGE - 1

FLOOR PLANS