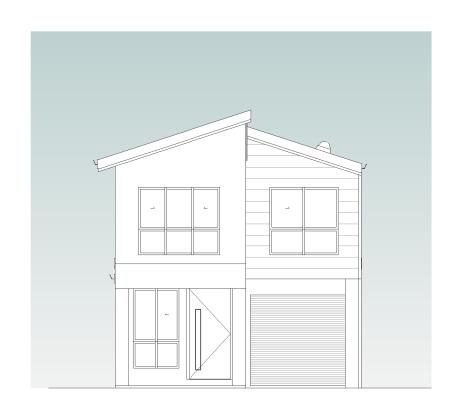

## 102 & 106 CRANBOURNE RIVERSTONE





## **CONCEPTUAL ELEVATION**



## **LOT PLAN**

**UNIT** 

| BEDROOMS    | BATHS | GARAGE | EXTRA CAR<br>PARK | GROUND FLOOR AREA               | FIRST FLOOR AREA                     | PRIVATE OPEN                    | EXTRA        | TOTAL AREA            |
|-------------|-------|--------|-------------------|---------------------------------|--------------------------------------|---------------------------------|--------------|-----------------------|
| <b>⊨</b> ∎ı |       |        |                   | (INCL. GARAGE & PORCH)          | (INCL. BALCONY IF<br>SHOWN IN PLAN ) | SPACE (APPROX) (INCL. PATIO)    | CAR SPACE    |                       |
| 3           | 2     | 1      | 0                 | <b>74</b> m² <sub>Approx.</sub> | <b>69</b> m² <sub>Арргох.</sub>      | <b>29</b> m² <su