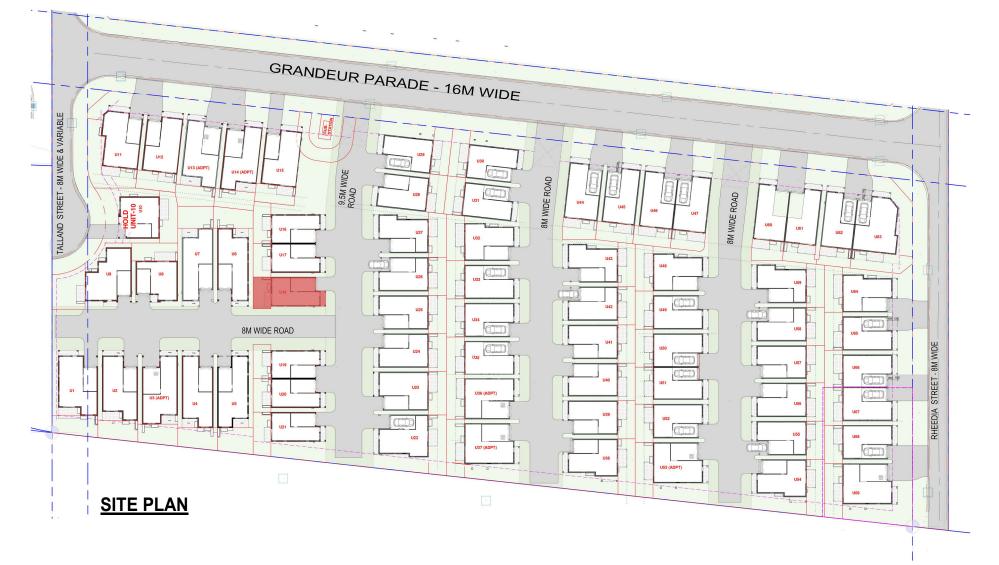

## 102 & 106 CRANBOURNE RIVERSTONE





## **CONCEPTUAL ELEVATION**



## **LOT PLAN**

**UNIT** 

| BEDROOMS    | BATHS | GARAGE | EXTRA CAR<br>PARK | GROUND FLOOR AREA               | FIRST FLOOR AREA                     | PRIVATE OPEN                    | EXTRA        | TOTAL AREA            |
|-------------|-------|--------|-------------------|---------------------------------|--------------------------------------|---------------------------------|--------------|-----------------------|
| <b>⊨</b> ∎ı |       |        |                   | (INCL. GARAGE & PORCH)          | (INCL. BALCONY IF<br>SHOWN IN PLAN ) | SPACE (APPROX) (INCL. PATIO)    | CAR SPACE    |                       |
| 3           | 2     | 1      | 0                 | <b>74</b> m² <sub>Approx.</sub> | <b>69</b> m² <sub>Арргох.</sub>      | <b>29</b> m² <