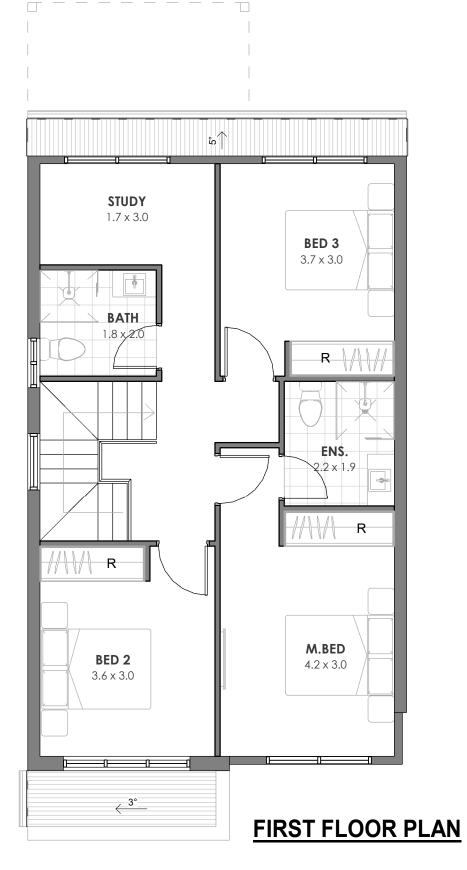

## **LOT PLAN**

**UNIT** 

| BEDROOMS    | BATHS | GARAGE | EXTRA CAR<br>PARK | GROUND FLOOR AREA               | FIRST FLOOR AREA                     | PRIVATE OPEN                    | EXTRA        | TOTAL AREA            |
|-------------|-------|--------|-------------------|---------------------------------|--------------------------------------|---------------------------------|--------------|-----------------------|
| <b>⊨</b> ∎ı |       |        |                   | (INCL. GARAGE & PORCH)          | (INCL. BALCONY IF<br>SHOWN IN PLAN ) | SPACE (APPROX) (INCL. PATIO)    | CAR SPACE    |                       |
| 3           | 2     | 1      | 0                 | <b>74</b> m² <sub>Approx.</sub> | <b>69</b> m² <sub>Арргох.</sub>      | <b>29</b> m² <sub>Арргох.</sub> | 0 m² Approx. | <b>172</b> m² Approx. |

UNIT

102 & 106 CRANBOURNE RIVERSTONE

STAGE - 1

FLOOR PLANS