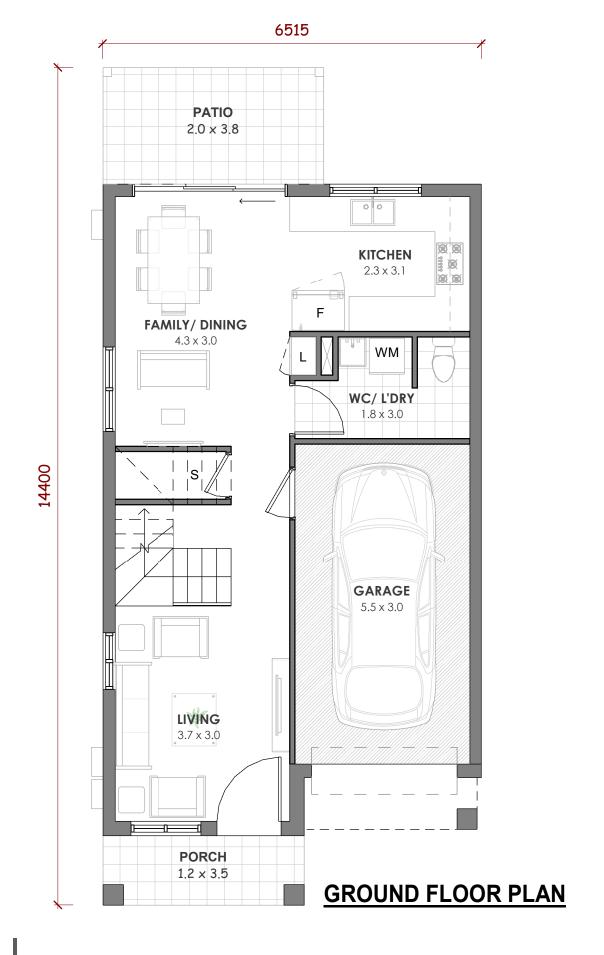

## **LOT PLAN**

**UNIT** 

| BEDROOMS    | BATHS | GARAGE | EXTRA CAR<br>PARK | GROUND FLOOR AREA               | FIRST FLOOR AREA                     | PRIVATE OPEN                    | EXTRA        | TOTAL AREA            |
|-------------|-------|--------|-------------------|---------------------------------|--------------------------------------|---------------------------------|--------------|-----------------------|
| <b>⊨</b> ∎ı |       |        |                   | (INCL. GARAGE & PORCH)          | (INCL. BALCONY IF<br>SHOWN IN PLAN ) | SPACE (APPROX) (INCL. PATIO)    | CAR SPACE    |                       |
| 3           | 2     | 1      | 0                 | <b>74</b> m² <sub>Approx.</sub> | <b>69</b> m² <sub>Арргох.</sub>      | <b>29</b> m² <sub>Арргох.</sub> | 0 m² Approx. | <b>172</b> m² Approx. |

UNIT

102 & 106 CRANBOURNE RIVERSTONE

STAGE - 1

FLOOR PLANS