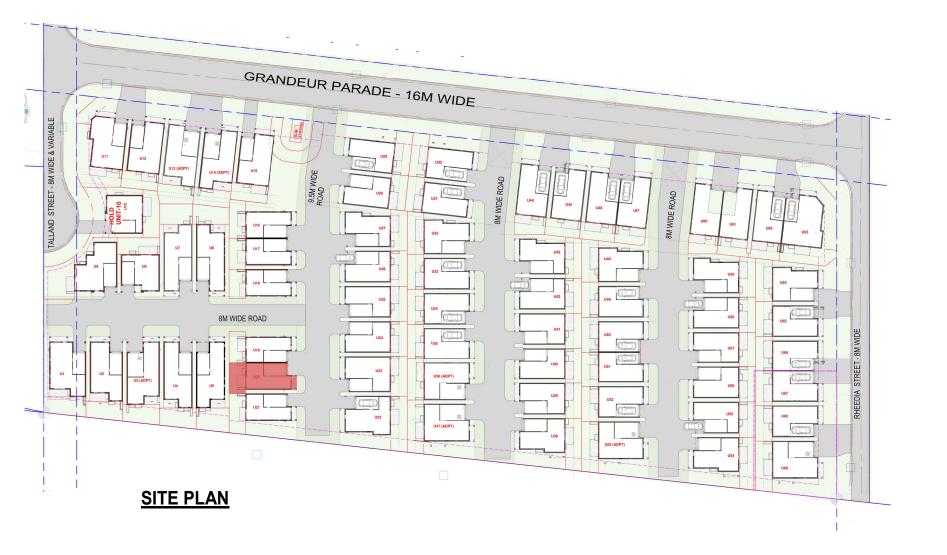

## 102 & 106 CRANBOURNE RIVERSTONE





**CONCEPTUAL ELEVATION** 



## **LOT PLAN**

**UNIT** 

| BEDROOMS | BATHS | GARAGE | EXTRA CAR<br>PARK | GROUND FLOOR AREA              | FIRST FLOOR AREA (INCL. BALCONY IF SHOWN IN PLAN ) | PRIVATE OPEN<br>SPACE (APPROX) | EXTRA<br>CAR SPACE             | TOTAL AREA            |
|----------|-------|--------|-------------------|--------------------------------|----------------------------------------------------|--------------------------------|--------------------------------|-----------------------|
| 3        | 2     | 1      | 0                 | <b>74</b> m² <sub>Арргох</sub> | 68 m² <sub>Арргох.</sub>                           | (INCL. PATIO)  39 m² Approx.   | <b>0</b> m² <sub>Approx.</sub> | <b>181</b> m² Арргох. |







UNIT 20

102 & 106 CRANBOURNE RIVERSTONE

FLOOR PLANS