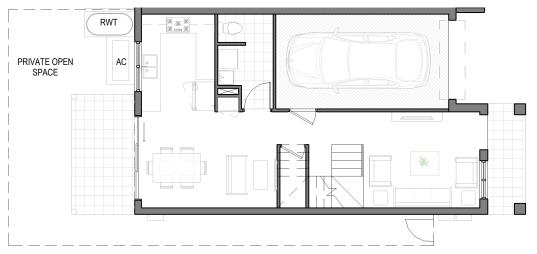

## **LOT PLAN**

**UNIT** 

| BEDROOMS | BATHS | GARAGE | EXTRA CAR<br>PARK | GROUND FLOOR AREA              | FIRST FLOOR AREA (INCL. BALCONY IF SHOWN IN PLAN ) | PRIVATE OPEN<br>SPACE (APPROX) | EXTRA<br>CAR SPACE             | TOTAL AREA            |
|----------|-------|--------|-------------------|--------------------------------|----------------------------------------------------|--------------------------------|--------------------------------|-----------------------|
| 3        | 2     | 1      | 0                 | <b>74</b> m² <sub>Арргох</sub> | 68 m² <sub>Арргох.</sub>                           | (INCL. PATIO)  39 m² Approx.   | <b>0</b> m² <sub>Approx.</sub> | <b>181</b> m² Арргох. |

UNIT 20

102 & 106 CRANBOURNE RIVERSTONE

FLOOR PLANS