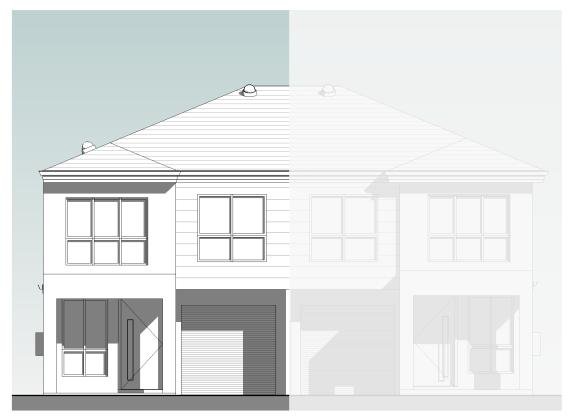

## 102 & 106 CRANBOURNE RIVERSTONE





**CONCEPTUAL ELEVATION** 



## **LOT PLAN**

**UNIT** 

| BEDROOMS | BATHS | GARAGE | EXTRA CAR<br>PARK | GROUND FLOOR AREA              | FIRST FLOOR AREA (INCL. BALCONY IF SHOWN IN PLAN ) | PRIVATE OPEN<br>SPACE (APPROX) | EXTRA<br>CAR SPACE             | TOTAL AREA            |
|----------|-------|--------|-------------------|--------------------------------|----------------------------------------------------|--------------------------------|--------------------------------|-----------------------|
| 3        | 2     | 1      | 0                 | <b>74</b> m² <sub>Арргох</sub> | 68 m² <sub>Арргох.</sub>                           | (INCL. PATIO)  39 m² Approx.   | <b>0</b> m² <sub>Approx.</sub> | <b>181</b> m² Арргох. |







UNIT 20

102 & 106 CRANBOURNE RIVERSTONE

FLOOR PLANS