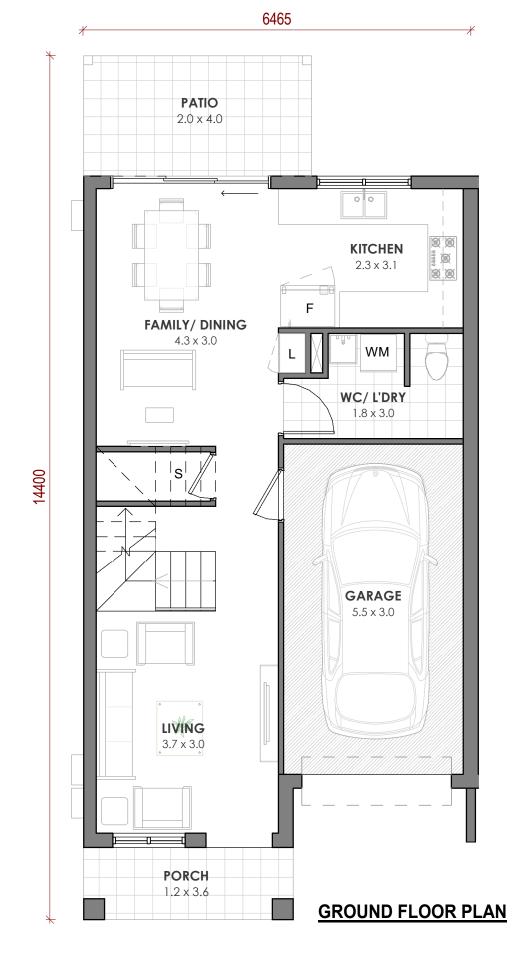

## **LOT PLAN**

**UNIT** 

| BEDROOMS | BATHS | GARAGE | EXTRA CAR<br>PARK | GROUND FLOOR AREA              | FIRST FLOOR AREA (INCL. BALCONY IF SHOWN IN PLAN ) | PRIVATE OPEN<br>SPACE (APPROX) | EXTRA<br>CAR SPACE             | TOTAL AREA            |
|----------|-------|--------|-------------------|--------------------------------|----------------------------------------------------|--------------------------------|--------------------------------|-----------------------|
| 3        | 2     | 1      | 0                 | <b>74</b> m² <sub>Арргох</sub> | 68 m² <sub>Арргох.</sub>                           | (INCL. PATIO)  39 m² Approx.   | <b>0</b> m² <sub>Approx.</sub> | <b>181</b> m² Арргох. |

UNIT 20

102 & 106 CRANBOURNE RIVERSTONE

FLOOR PLANS