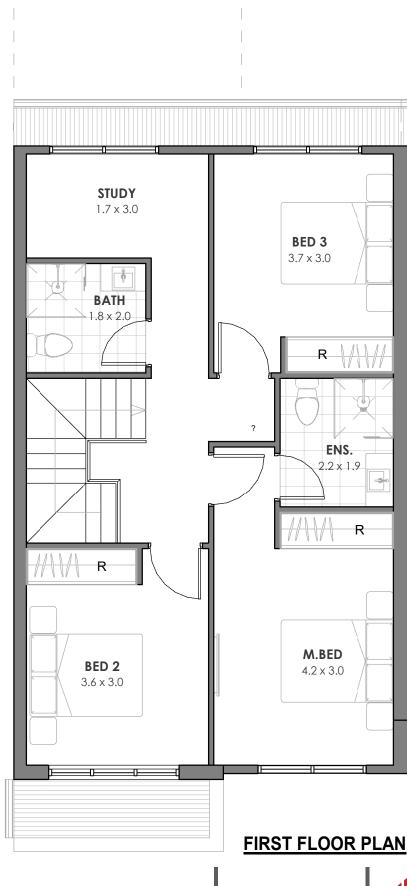

## **LOT PLAN**

**UNIT** 

| BEDROOMS | BATHS | GARAGE | EXTRA CAR<br>PARK | GROUND FLOOR AREA              | FIRST FLOOR AREA (INCL. BALCONY IF SHOWN IN PLAN ) | PRIVATE OPEN<br>SPACE (APPROX) | EXTRA<br>CAR SPACE             | TOTAL AREA            |
|----------|-------|--------|-------------------|--------------------------------|----------------------------------------------------|--------------------------------|--------------------------------|-----------------------|
| 3        | 2     | 1      | 0                 | <b>74</b> m² <sub>Арргох</sub> | 68 m² <sub>Арргох.</sub>                           | (INCL. PATIO)  39 m² Approx.   | <b>0</b> m² <sub>Approx.</sub> | <b>181</b> m² Арргох. |

UNIT 20

102 & 106 CRANBOURNE RIVERSTONE

FLOOR PLANS