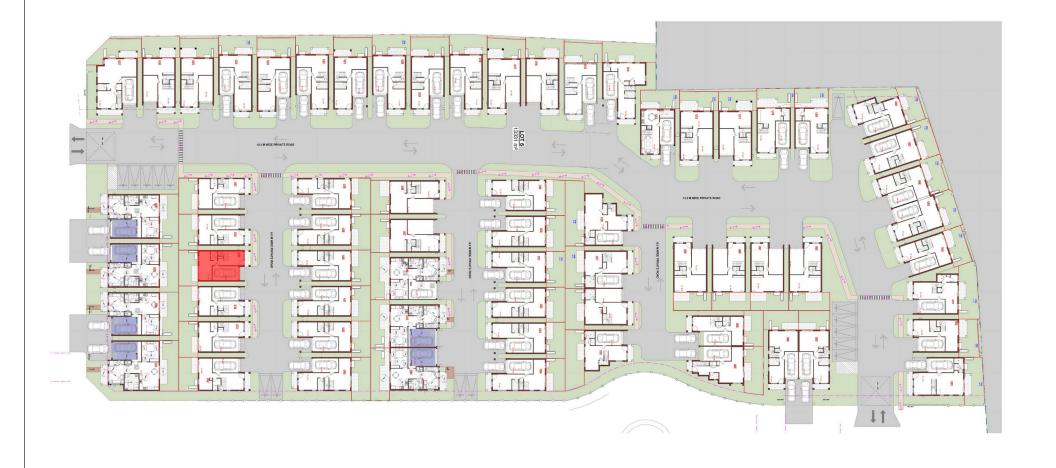

## 1086 RICHMOND ROAD MARSDEN PARK





## **SITE PLAN**

## **LOT PLAN**

UNIT

| BEDROOMS | BATHS | GARAGE | EXTRA CAR<br>PARK |
|----------|-------|--------|-------------------|
| ₽∎ı      |       |        |                   |
| 3        | 2     | 1      | 0                 |

| 3 | GROUND FLOOR AREA<br>(INCL. GARAGE & PORCH) |               | PRIVATE OPEN<br>SPACE (APPROX)<br>(INCL. PATIO) | EXTRA<br>CAR SPACE  | TOTAL AREA            |
|---|---------------------------------------------|---------------|-------------------------------------------------|---------------------|-----------------------|
|   | <b>66</b> m² <sub>Арргох.</sub>             | 60 m² Approx. | 30 m² Approx.                                   | <b>0</b> m² Approx. | <b>156</b> m² Approx. |









UNIT

1086 RICHMOND ROAD MARSDEN PARK

FLOOR PLANS