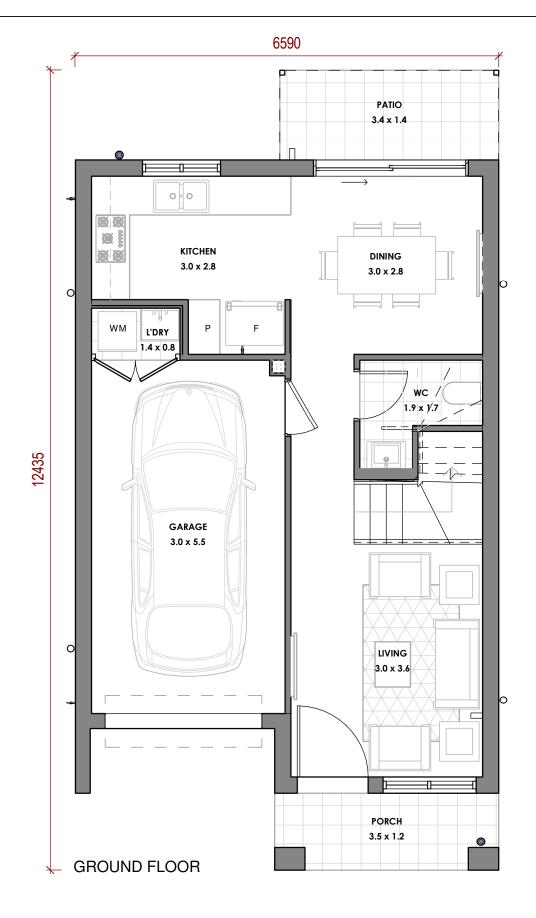

## 1086 RICHMOND ROAD MARSDEN PARK





## **SITE PLAN**

## **LOT PLAN**

UNIT

| BEDROOMS | BATHS | GARAGE | EXTRA CAR<br>PARK |
|----------|-------|--------|-------------------|
| ₽∎ı      |       |        |                   |
| 3        | 2     | 1      | 0                 |

| 3 | GROUND FLOOR AREA<br>(INCL. GARAGE & PORCH) |               | PRIVATE OPEN<br>SPACE (APPROX)<br>(INCL. PATIO) | EXTRA<br>CAR SPACE  | TOTAL AREA            |
|---|---------------------------------------------|---------------|-------------------------------------------------|---------------------|-----------------------|
|   | <b>66</b> m² <sub>Арргох.</sub>             | 60 m² Approx. | 30 m² Approx.                                   | <b>0</b> m² Approx. | <b>156</b> m² Approx. |









UNIT

1086 RICHMOND ROAD MARSDEN PARK

FLOOR PLANS