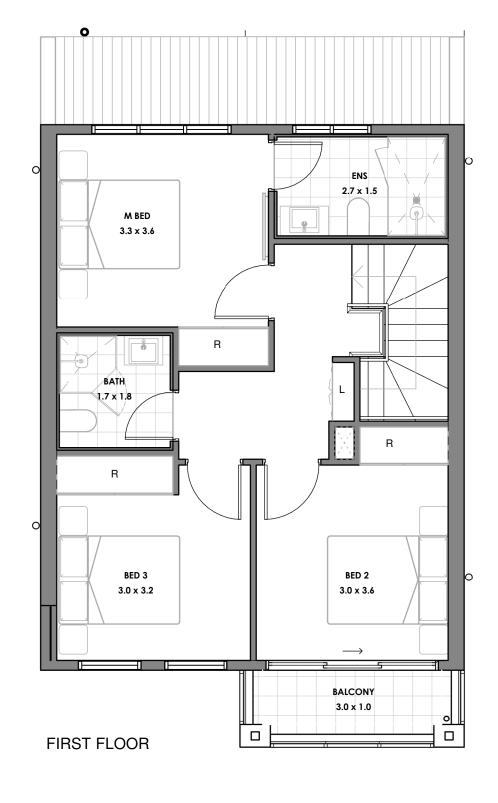

## 1086 RICHMOND ROAD MARSDEN PARK





## **SITE PLAN**

## **LOT PLAN**

UNIT

| BEDROOMS | BATHS | GARAGE | EXTRA CAR<br>PARK |
|----------|-------|--------|-------------------|
| ₽∎ı      |       |        |                   |
| 3        | 2     | 1      | 0                 |

| 3 | GROUND FLOOR AREA<br>(INCL. GARAGE & PORCH) |               | PRIVATE OPEN<br>SPACE (APPROX)<br>(INCL. PATIO) | EXTRA<br>CAR SPACE  | TOTAL AREA            |
|---|---------------------------------------------|---------------|-------------------------------------------------|---------------------|-----------------------|
|   | <b>66</b> m² <sub>Арргох.</sub>             | 60 m² Approx. | 30 m² Approx.                                   | <b>0</b> m² Approx. | <b>156</b> m² Approx. |









UNIT

1086 RICHMOND ROAD MARSDEN PARK

FLOOR PLANS