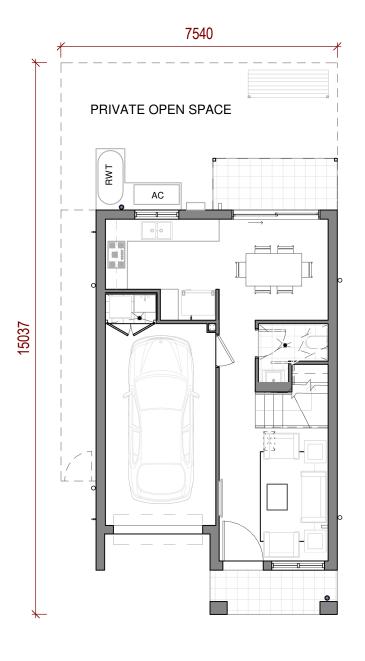

## **LOT PLAN**

UNIT

| BEDROOMS | BATHS | GARAGE | EXTRA CAR<br>PARK |
|----------|-------|--------|-------------------|
| ₽∎ı      |       |        |                   |
| 3        | 2     | 1      | 0                 |

| 3 | GROUND FLOOR AREA<br>(INCL. GARAGE & PORCH) |               | PRIVATE OPEN<br>SPACE (APPROX)<br>(INCL. PATIO) | EXTRA<br>CAR SPACE  | TOTAL AREA            |
|---|---------------------------------------------|---------------|-------------------------------------------------|---------------------|-----------------------|
|   | <b>66</b> m² <sub>Арргох.</sub>             | 60 m² Approx. | 30 m² Approx.                                   | <b>0</b> m² Approx. | <b>156</b> m² Approx. |