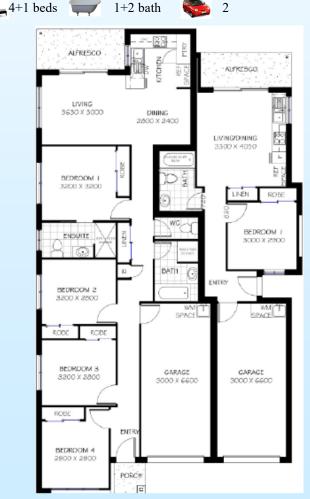

## "The Taylor 4+1" Dual Living Design

Unit 1 size: 135.88 SQM Unit 2 size: 72.39 SQM Total size: 208.27 SQM

Construction price: \$282,093

**Artist Impression** 

## Full Turn-Key Inclusions

- \* Dual living 4+1
- \* Up to H2 foundation
- \* Brick & tile construction
- \* 6 star energy efficiency
- \* Turf & landscape gardens
- \* Fully fenced
- \* Concreted driveways, paths & patios
- \* Split A/C to both units with remote controls
- \* Lever door handles throughout
- \*Fully painted with Taubmans quality paints
- \* Stainless Steel Euromaid appliances
- \* Stainless Steel Euromaid appliances \* Clothesline, TV antenna & letterbox
- \* Carpet & Tile throughout
- \* Vertical blinds to all windows
- \* Fly screens & window locks
- \* Security screen to external doors
- \* Fan light to bedrooms
- \* Garage remote controls
- \* 170L Hot Water Systems to each unit
- \* All builders levies, fees and insur ance
- \* 12mth Maintenance period
- \* 6yr Structural warranty