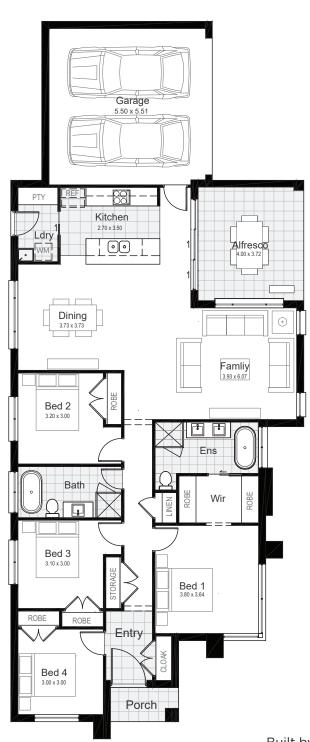

## Lot 120 | Crown Hill, Riverstone

| <b>Gross Floor Area</b> | 208.34 m <sup>2</sup> |
|-------------------------|-----------------------|
| Alfresco                | 15.62 m <sup>2</sup>  |
| Porch                   | 2.88 m <sup>2</sup>   |
| Garage                  | 34.48 m <sup>2</sup>  |
| Ground Floor            | 155.36 m <sup>2</sup> |

Ground Floor

Built by **star\*homes** 

© \*All drawings and photography are for illustrative purposes and should be used as a guide only. Star Homes reserve the right to withdraw packages, revise plans, specifications and pricing without notice or obligation. Copyright of plans and documentation used by Star Homes shall remain the exclusive property of the producing or authorised entity unless a license is issued otherwise. This house and land package is inclusive of GST. Star Homes have made all reasonable efforts to ensure the accuracy of this package flyer. It is recommended that the purchaser make their own enquiries and land package is inclusive of GST. Star Homes have made all reasonable efforts to ensure the accuracy of this package flyer. It is recommended that the purchaser make their own enquiries and land package is inclusive of GST. Star Homes have made all reasonable efforts to ensure the accuracy of this package flyer. It is recommended that the purchaser make their own enquiries and land package is inclusive of GST. Star Homes have made all reasonable efforts to ensure the accuracy of this package flyer. It is recommended that the purchaser make their own enquiries are the star for the purchaser make the purchaser makes the purchaser make the purchaser make the purchaser make the purchaser make the purchaser makes the purchaser make the purchaser makes the purchasin relation to this product offering and review their tender documentation with due care. Information and pricing are correct as at 13 November 2020. Changes can be accommodated to the package as requested by the purchaser subject to permissibility, however any changes as directed by the purchaser will be at their own cost. Star Homes ABN 35 602 963 502. Builder's Licence 290700C.