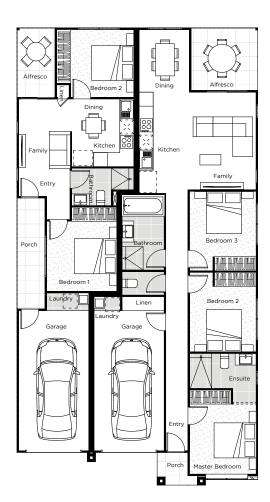

## **SPLIT CONTRACT**

**LOT NO:** 44 **STAGE:** 1

**HOUSE DESIGN:** Wilson 192 H1

**HOUSE SIZE:** 192m<sup>2</sup> LAND SIZE: 375m<sup>2</sup>

**RENTAL**Belmont Reserve
Holmview, Logan
\$630-\$700\*\*/wk

**ESTIMATE:** 