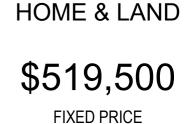

## Lot 5 Jordan Street 'Jordan Street' Richlands

DESIGN NAME: Whitsunday 166 TOTAL HOUSE AREA: 166sqm TOTAL LAND SIZE: 300sqm HOUSE PRICE: \$247,500 LAND PRICE: \$272,000 LAND REG: Registered