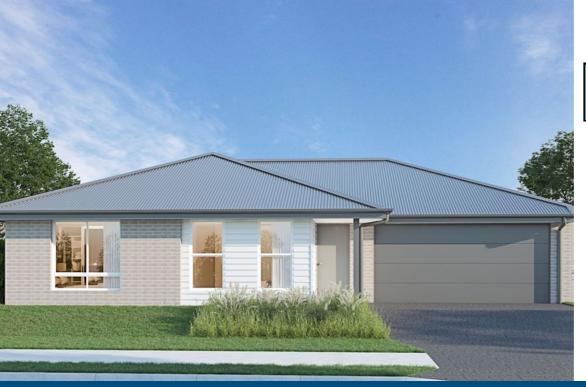

All images are for illustrative purposes only. Please refer to preliminary plans for design and finishes.

JORDAN STREET RICHLANDS

## Lot 5 Jordan Street 'Jordan Street' Richlands

DESIGN NAME: Whitsunday 166 TOTAL HOUSE AREA: 166sqm TOTAL LAND SIZE: 300sqm HOUSE PRICE: \$247,500 LAND PRICE: \$272,000 LAND REG: Registered