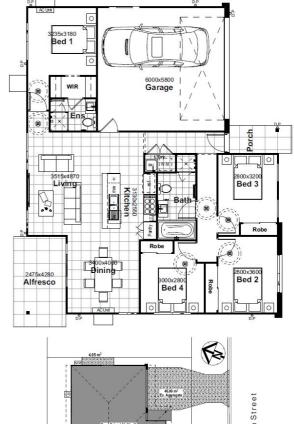

## Lot 5 Jordan Street 'Jordan Street' Richlands

DESIGN NAME: Whitsunday 166 TOTAL HOUSE AREA: 166sqm TOTAL LAND SIZE: 300sqm HOUSE PRICE: \$247,500 LAND PRICE: \$272,000 LAND REG: Registered

## **QUALITY INCLUSIONS:**

- Fixed site costs, no surprises
- Carpet and tiles throughout
- 2440mm nominal ceiling height
- Split system air conditioner to living room and master bedroom
- Stone benchtop to kitchen, ensuite and bathroom
- Quality 900mm stainless steel appliances
- Superior plumbing and electrical fixtures
- Flyscreens throughout
- Blinds throughout
- Outdoor patio area
- Turfed and landscaped
- Driveways and path
- Fully fenced
- Clothesline and letter box
- Preselected external and internal colours