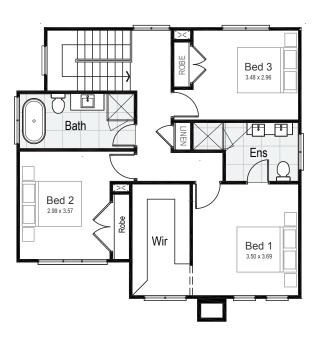

## Lot 2130 | Albert Park, Box Hill

4

| <b>Gross Floor Area</b> | 222.25 m <sup>2</sup> |
|-------------------------|-----------------------|
| Alfresco                | 10.44 m <sup>2</sup>  |
| Porch                   | 2.22 m <sup>2</sup>   |
| Garage                  | 33.59 m <sup>2</sup>  |
| First Floor             | 78.49 m <sup>2</sup>  |
| Ground Floor            | 97.64 m <sup>2</sup>  |

**Ground Floor** 

First Floor