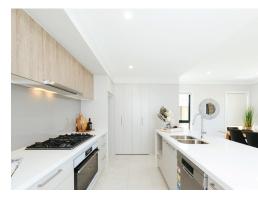

## Luxury Inclusions:

- \* Fixed site costs & BASIX requirements
- \* 2600mm ceilings to ground floor
- \* 40mm stone benchtops to kitchen & 20mm to vanities
- \* Designer polyurethane kitchen with glass splashback & butler's pantry
- \* 900mm Westinghouse stainless steel appliances incl. gas cooktop, dishwasher, oven & externally ducted rangehood
- \* Semi-frameless shower screens, wall hung vanities & freestanding bath
- \* 600x600mm Porcelain tiles throughout including full height tiling to bathrooms
- \* Carpet floor coverings to bedrooms
- \* ActronAir ducted air-conditioning System
- \* LED Lighting throughout & security alarm system
- \* Automatic garage door with remotes
- \* Flyscreens to operable windows including roller blinds
- \* Coloured concrete driveway