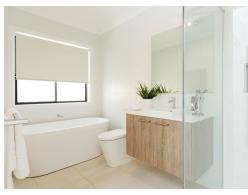

## Luxury Inclusions:

- \* Fixed site costs & BASIX requirements
- \* 2600mm ceilings to ground floor
- \* 40mm stone benchtops to kitchen & 20mm to vanities
- \* Designer polyurethane kitchen with glass splashback & butler's pantry
- \* 900mm Westinghouse stainless steel appliances incl. gas cooktop, dishwasher, oven & externally ducted rangehood
- \* Semi-frameless shower screens, wall hung vanities & freestanding bath
- \* 600x600mm Porcelain tiles throughout including full height tiling to bathrooms
- \* Carpet floor coverings to bedrooms
- \* ActronAir ducted air-conditioning System
- \* LED Lighting throughout & security alarm system
- \* Automatic garage door with remotes
- \* Flyscreens to operable windows including roller blinds
- \* Coloured concrete driveway