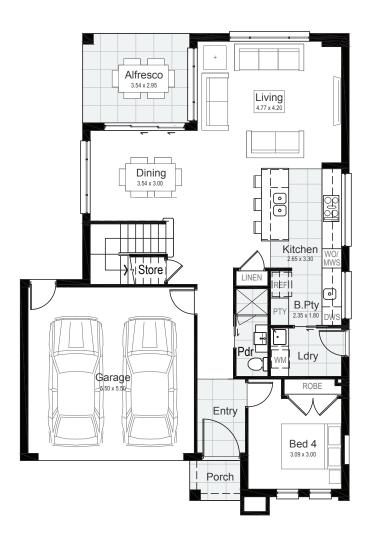

## Lot 2130 | Albert Park, Box Hill

4

| <b>Gross Floor Area</b> | 222.25 m <sup>2</sup> |
|-------------------------|-----------------------|
| Alfresco                | 10.44 m <sup>2</sup>  |
| Porch                   | 2.22 m <sup>2</sup>   |
| Garage                  | 33.59 m <sup>2</sup>  |
| First Floor             | 78.49 m <sup>2</sup>  |
| Ground Floor            | 97.64 m <sup>2</sup>  |

**Ground Floor** 

First Floor