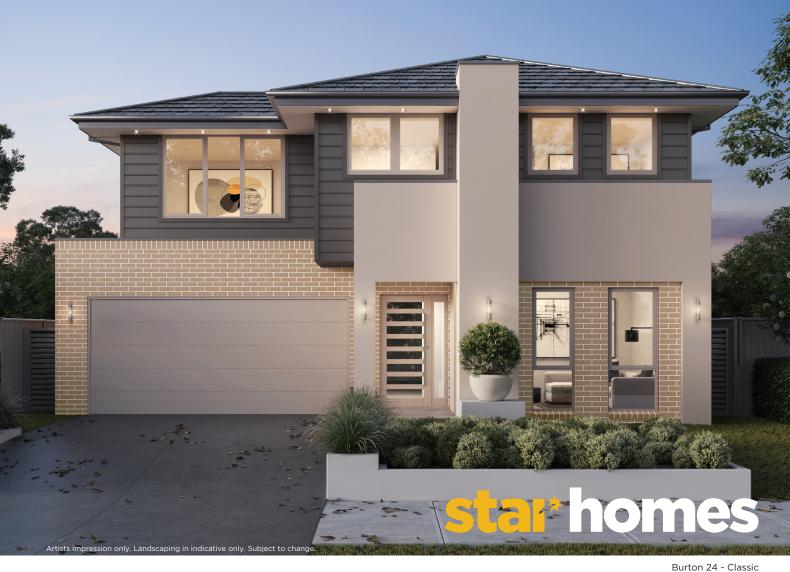

## Lot 2130 | Albert Park, Box Hill

\$1,152,000

## **House & Land Package** Land Size: 424m<sup>2</sup>

## Lot 2130 | Albert Park, Box Hill

4

| <b>Gross Floor Area</b> | 222.25 m <sup>2</sup> |
|-------------------------|-----------------------|
| Alfresco                | 10.44 m <sup>2</sup>  |
| Porch                   | 2.22 m <sup>2</sup>   |
| Garage                  | 33.59 m <sup>2</sup>  |
| First Floor             | 78.49 m <sup>2</sup>  |
| Ground Floor            | 97.64 m <sup>2</sup>  |