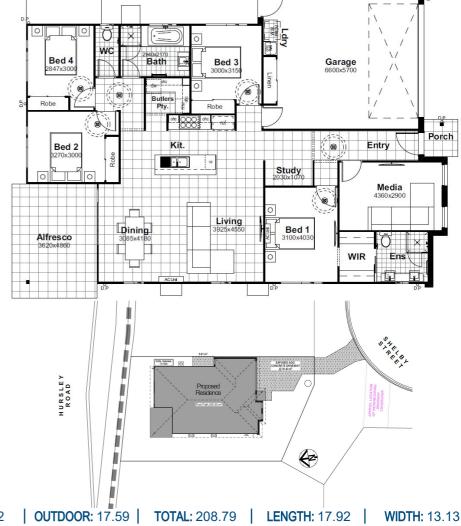

## Lot 149 Shelby Street 'Glenview Estate' Glenvale

**DESIGN NAME: Watson** 

**TOTAL HOUSE AREA: 208sgm TOTAL LAND SIZE: 504sqm HOUSE PRICE:** \$282,500 **LAND PRICE:** \$160,000 LAND REG: Registered

LIVING: 148.04 **GARAGE:** 40.84 **PORCH: 2.32** 

This work is exclusively owned by Australasian Homes and cannot be reproduced or copied and reserves the right to alter and change home designs without notice prior to contract. Price is inclusive of GST. Pricing valid for six months only. Australasian Homes QBCC License No: 122 6525. All sizes are approximate. The land dimensions are intended to be an accurate interpretation of the information provided by the land vendor. The buyer should make their own enquires as to the suitability of this property for their personal investment and anticipated returns as Australasian Homes makes no représentation in this regard As at 2nd April 2021