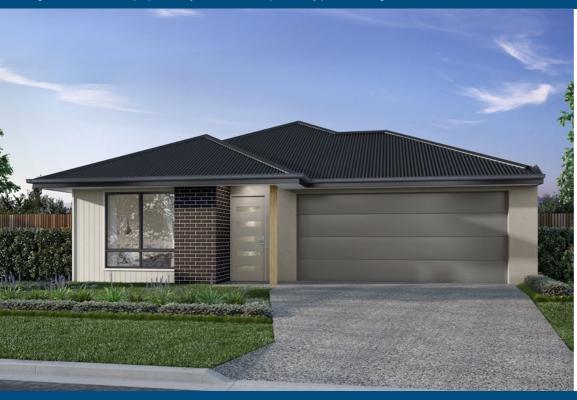

## Lot 149 Shelby Street 'Glenview Estate' Glenvale

**DESIGN NAME: Watson** 

**TOTAL HOUSE AREA: 208sgm TOTAL LAND SIZE: 504sqm HOUSE PRICE:** \$282,500 **LAND PRICE:** \$160,000 LAND REG: Registered

## **QUALITY INCLUSIONS:**

- Fixed site costs, no surprises
- Carpet and tiles throughout
- 2440mm nominal ceiling height
- Split system air conditioner to living room and master bedroom
- Stone benchtop to kitchen, ensuite and bathroom
- Quality stainless steel appliances
- Superior plumbing and electrical fixtures
- Flyscreens throughout
- Blinds throughout
- Outdoor patio area
- Turfed and landscaped
- Driveways and path
- Fully fenced
- Clothesline and letter box
- Preselected external and internal colours