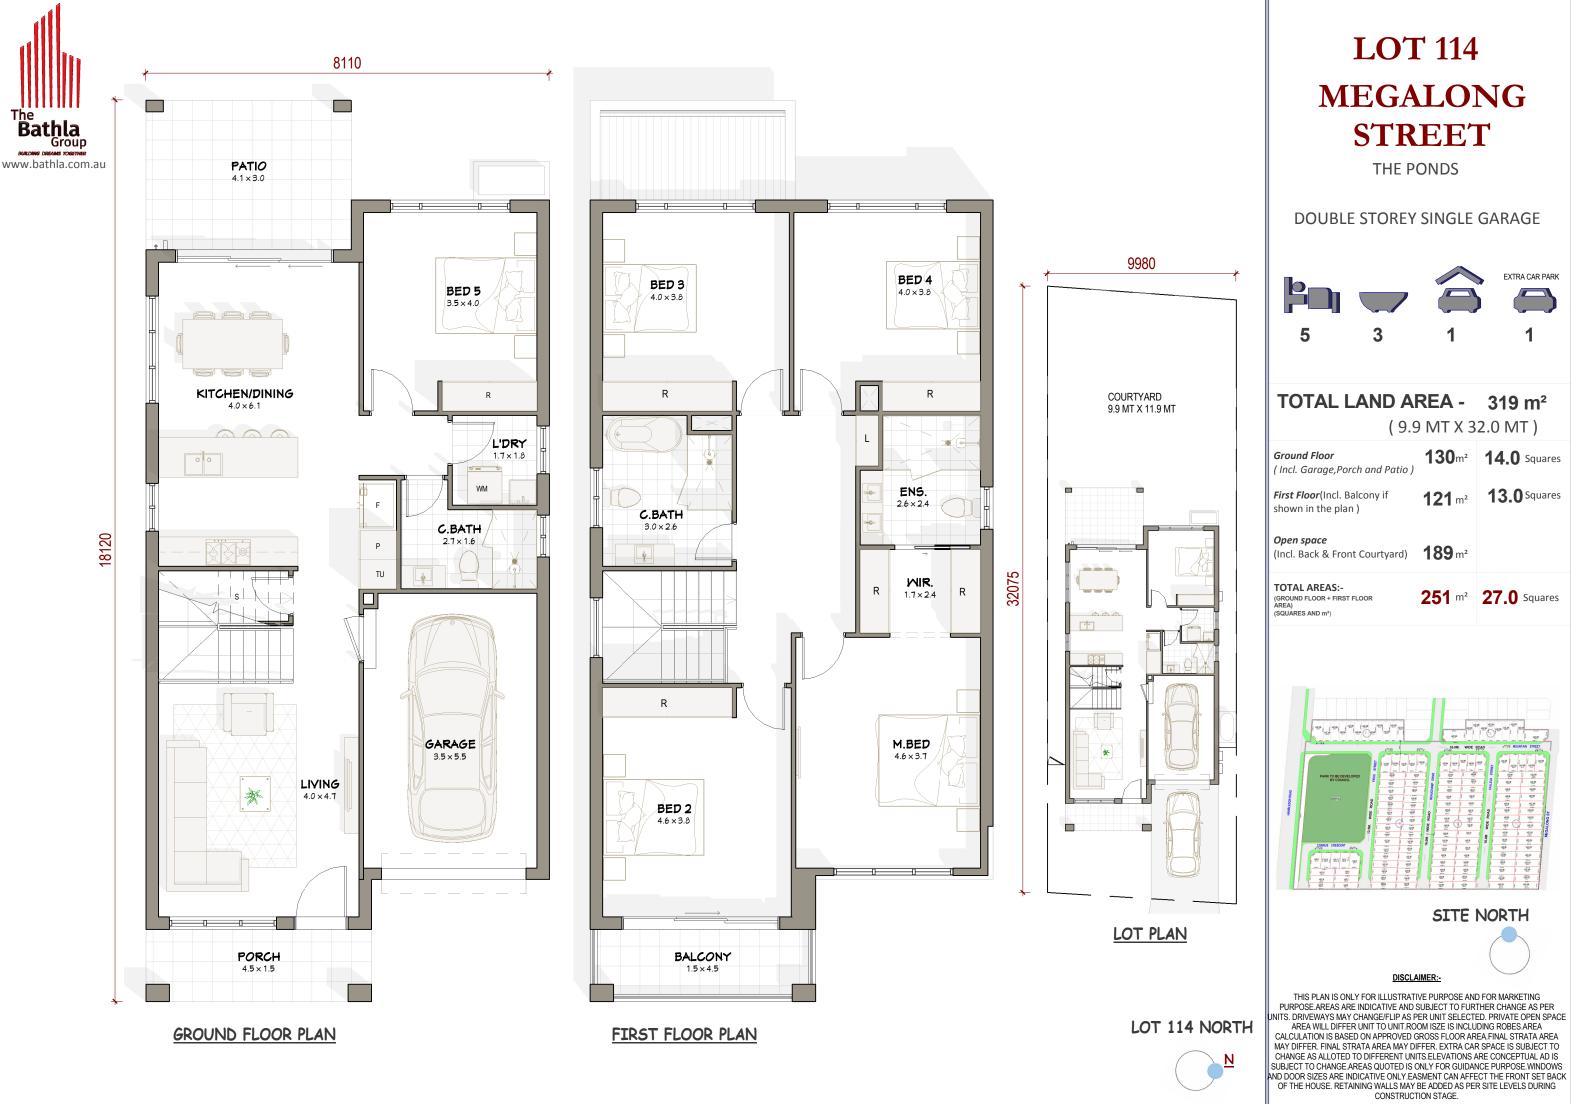

## LOT 114 MEGALONG STREET THE PONDS

Disclaimer: Facade Images are for illustrative purpose only.All other featured demonstrated in photographs and renderings are optional upgrades to the standard facade and are outside the Bathla group's standard inclusion. External finishes may have color variations.Internal fixtures,furniture, or any decorative elements shown on the image are not included.Illustrative image shown is not to scale and may differ from the original plan.Retaining walls as per site levels can be added while construction