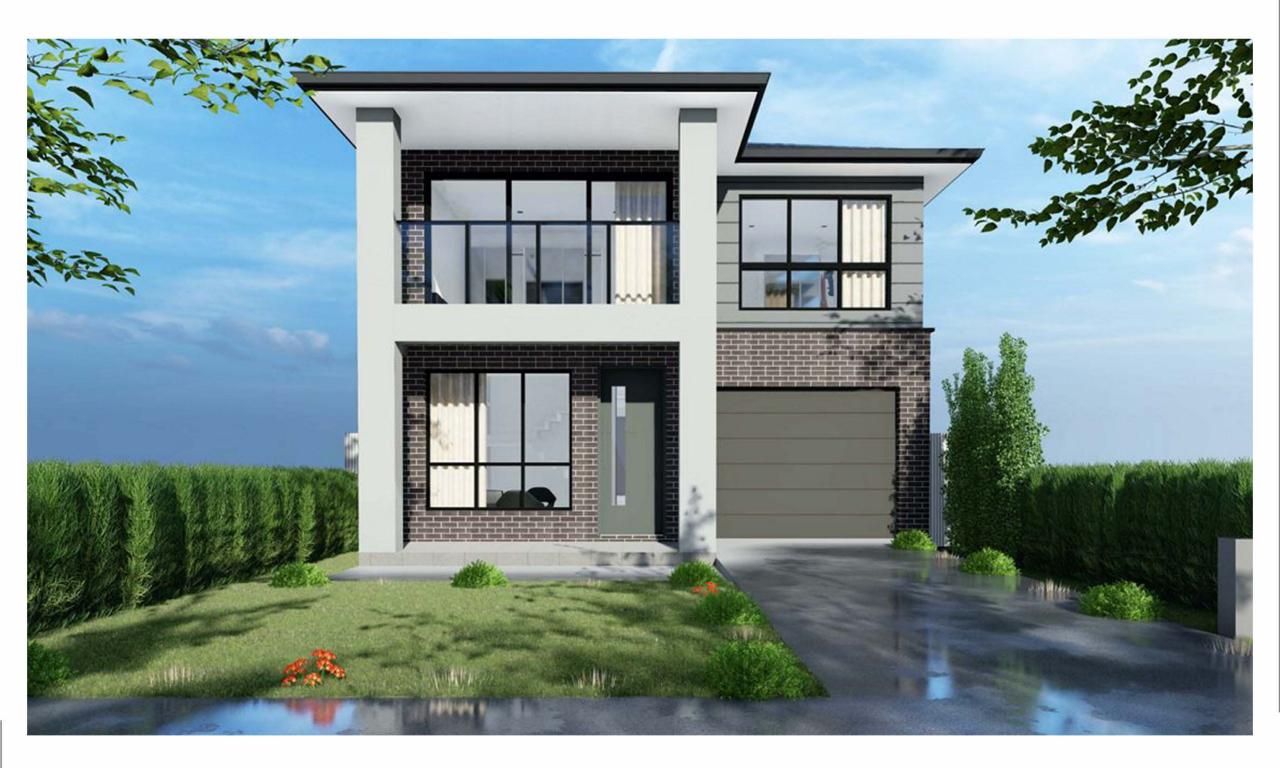

## **CONCEPTUAL ELEVATION**

## LOT 114 MEGALONG STREET THE PONDS

Disclaimer: Facade Images are for illustrative purpose only.All other featured demonstrated in photographs and renderings are optional upgrades to the standard facade and are outside the Bathla group's standard inclusion. External finishes may have color variations.Internal fixtures,furniture, or any decorative elements shown on the image are not included.Illustrative image shown is not to scale and may differ from the original plan.Retaining walls as per site levels can be added while construction