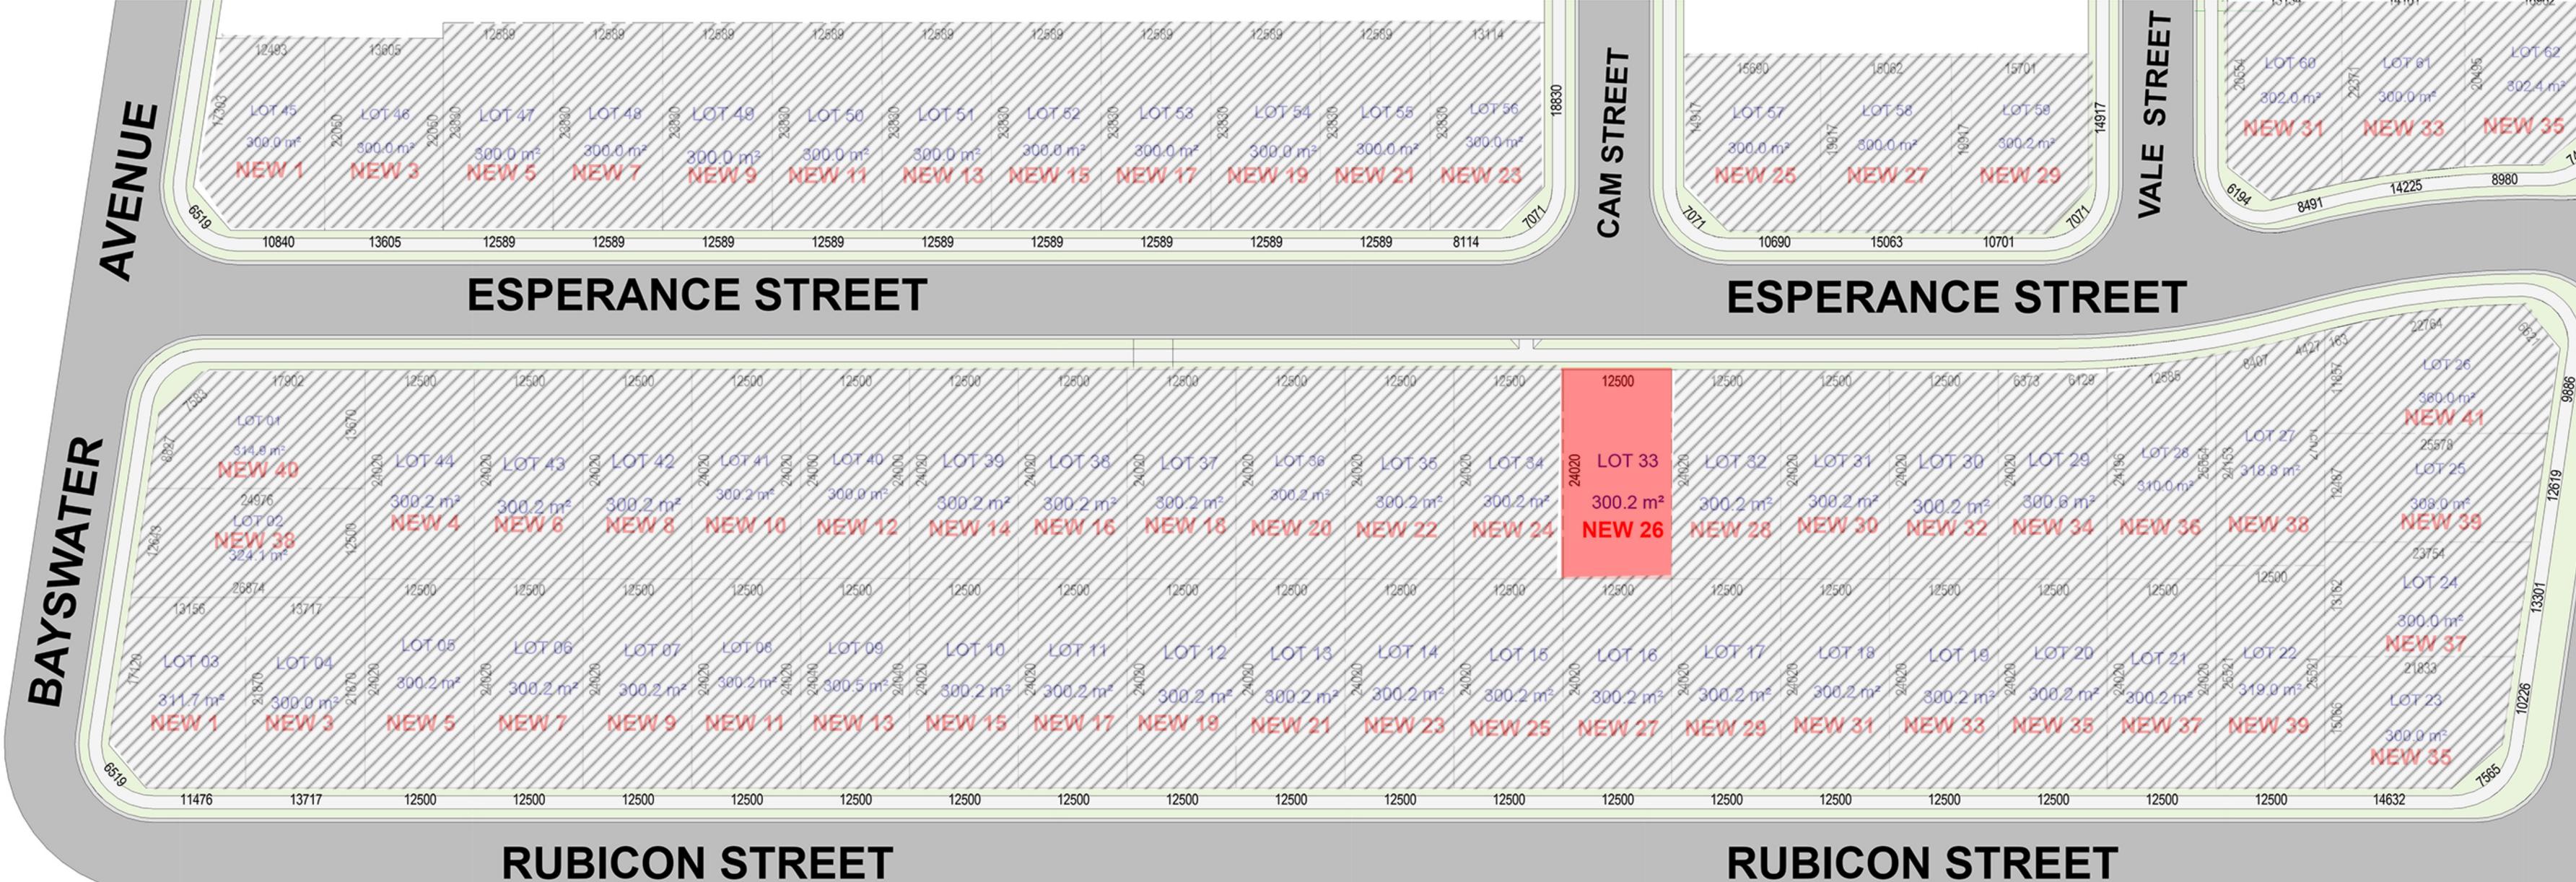

# SITE PLAN

Area quoted to be used as guide only. This plan is for illustration purposes only. All information contained is gathered from sources deemed to be reliable. We have no doubt it is accurate however we cannot guarantee it. Areas are subject to final survey. Layout may change due to final council approval. The marketing plan area is based on the floor areas while the strata plan area is based on Strata Schemes (Freehold Development) Act 1973. Note: Store(S), Robe(R), Linen(L), Bath fixtures, Laundry fixtures & Kitchen joinery fixtures, form part of sales package. TV and other items such as part of sale. Windows and doors sizes are indicative and subject to change based on legislative approval.