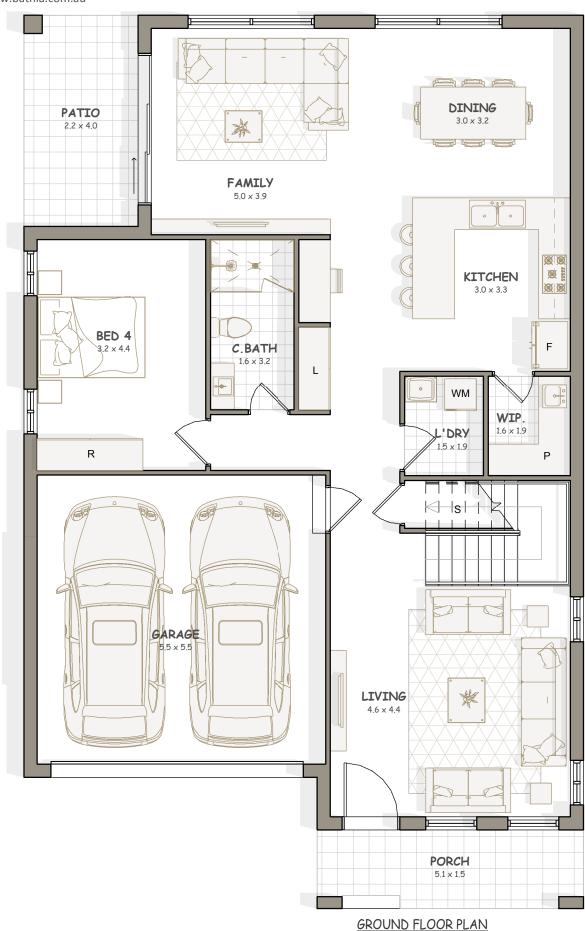

# SITE PLAN

Area quoted to be used as guide only. This plan is for illustration purposes only. All information contained is gathered from sources deemed to be reliable. We have no doubt it is accurate however we cannot guarantee it. Areas are subject to final survey. Layout may change due to final council approval. The marketing plan area is based on the floor areas while the strata plan area is based on Strata Schemes (Freehold Development) Act 1973. Note: Store(S), Robe(R), Linen(L), Bath fixtures, Laundry fixtures & Kitchen joinery fixtures, form part of sales package. TV and other items such as part of sale. Windows and doors sizes are indicative and subject to change based on legislative approval.