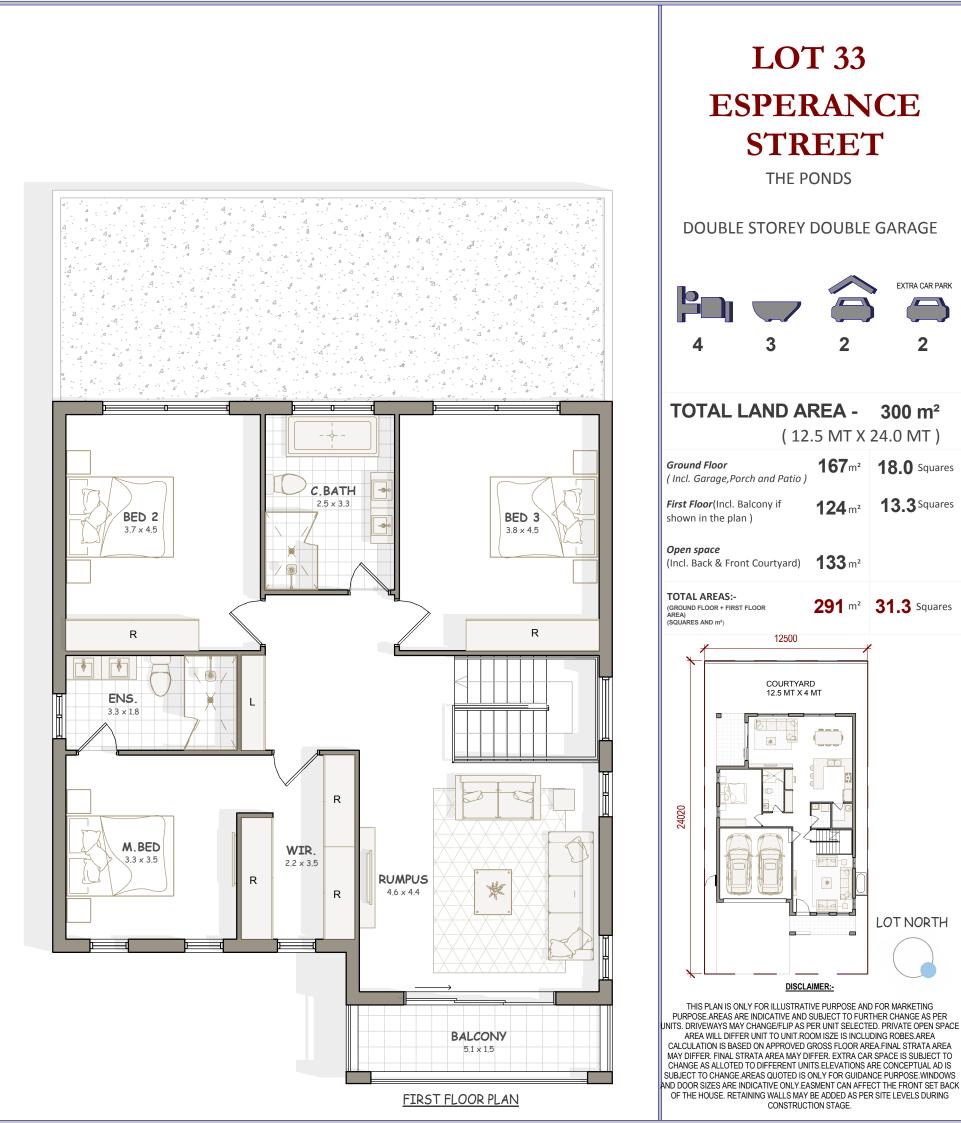

# SITE PLAN

Area quoted to be used as guide only. This plan is for illustration purposes only. All information contained is gathered from sources deemed to be reliable. We have no doubt it is accurate however we cannot guarantee it. Areas are subject to final survey. Layout may change due to final council approval. The marketing plan area is based on the floor areas while the strata plan area is based on Strata Schemes (Freehold Development) Act 1973. Note: Store(S), Robe(R), Linen(L), Bath fixtures, Laundry fixtures & Kitchen joinery fixtures, form part of sales package. TV and other items such as part of sale. Windows and doors sizes are indicative and subject to change based on legislative approval.