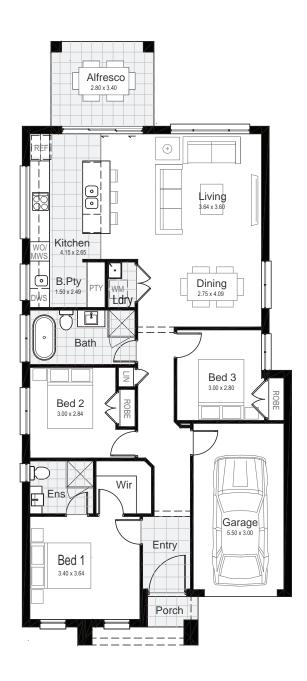

# Lot 124 | Crown Hill, Riverstone

| 148.31 m <sup>2</sup> |
|-----------------------|
| 9.52 m <sup>2</sup>   |
| 1.95 m <sup>2</sup>   |
| 18.62 m <sup>2</sup>  |
| 118.22 m <sup>2</sup> |
|                       |

### **Ground Floor**