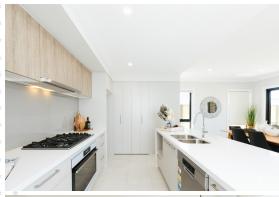

#### Luxury Inclusions:

- \* Fixed site costs & BASIX requirements
- \* 2600mm ceilings to ground floor
- \* 40mm stone benchtops to kitchen & 20mm to vanities Designer
- \* polyurethane kitchen with glass splashback
- \* 900mm Westinghouse stainless steel appliances incl. gas cooktop, dishwasher, oven & externally ducted rangehood
- \* Semi-frameless shower screens, wall hung vanities & freestanding bath
- \* 600x600mm Porcelain tiles throughout including full height tiling to bathrooms
- \* Carpet floor coverings to bedrooms
- \* ActronAir ducted air-conditioning System
- \* LED Lighting throughout & security alarm system Automatic
- \* garage door with remotes
- \* Flyscreens to operable windows including roller blinds Coloured
- concrete driveway