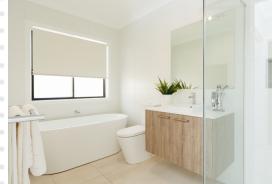

#### Luxury Inclusions:

- \* Fixed site costs & BASIX requirements
- \* 2600mm ceilings to ground floor
- \* 40mm stone benchtops to kitchen & 20mm to vanities Designer
- \* polyurethane kitchen with glass splashback
- \* 900mm Westinghouse stainless steel appliances incl. gas cooktop, dishwasher, oven & externally ducted rangehood
- \* Semi-frameless shower screens, wall hung vanities & freestanding bath
- \* 600x600mm Porcelain tiles throughout including full height tiling to bathrooms
- \* Carpet floor coverings to bedrooms
- \* ActronAir ducted air-conditioning System
- \* LED Lighting throughout & security alarm system Automatic
- \* garage door with remotes
- \* Flyscreens to operable windows including roller blinds Coloured
- concrete driveway