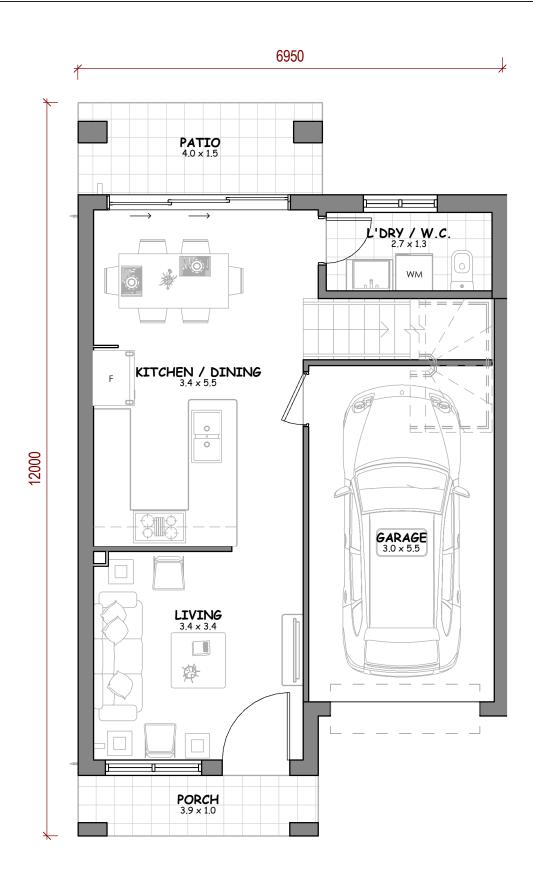

| R | GROUND FLOOR AREA<br>(INCL. GARAGE & PORCH) | FIRST FLOOR AREA (INCL. BALCONY IF SHOWN IN PLAN) | PRIVATE OPEN<br>SPACE<br>(APPROX) | EXTRA<br>CAR SPACE | TOTAL AREA            |
|---|---------------------------------------------|---------------------------------------------------|-----------------------------------|--------------------|-----------------------|
|   | <b>68</b> m² <sub>Арргох.</sub>             | <b>70</b> m² <sub>Арргох.</sub>                   | <b>29</b> m² <sub>Арргох.</sub>   | 0 m² Approx.       | <b>167</b> m² Approx. |

BALCONY 3.5 × 0.9 ENS 2.6 × 1.4 **M. BED** 3.8 × 3.2 **BATH** 2.0 × 2.0 **BED 2** 3.2 x 3.6 **BED 3** 3.3 × 3.7

**GROUND FLOOR PLAN** 

**UNIT** 

125,129&137 BURDEKIN RD SCHOFIELDS

FIRST FLOOR PLAN

FLOOR PLAN