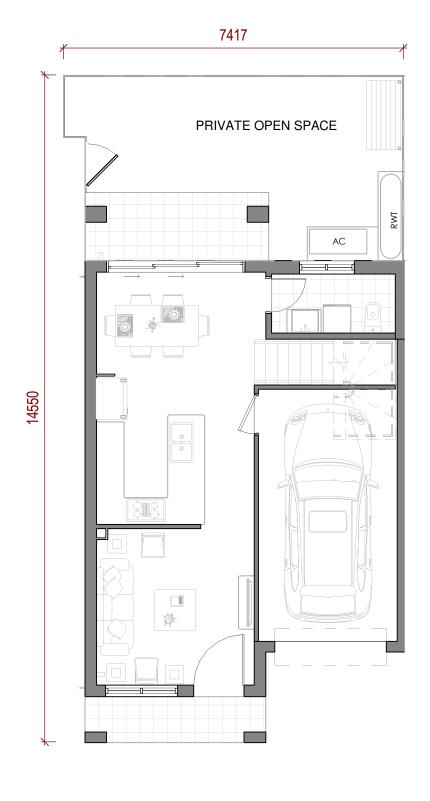

| R | GROUND FLOOR AREA<br>(INCL. GARAGE & PORCH) | FIRST FLOOR AREA (INCL. BALCONY IF SHOWN IN PLAN) | PRIVATE OPEN<br>SPACE<br>(APPROX) | EXTRA<br>CAR SPACE | TOTAL AREA            |
|---|---------------------------------------------|---------------------------------------------------|-----------------------------------|--------------------|-----------------------|
|   | <b>68</b> m² <sub>Арргох.</sub>             | <b>70</b> m² <sub>Арргох.</sub>                   | <b>29</b> m² <sub>Арргох.</sub>   | 0 m² Approx.       | <b>167</b> m² Approx. |

BALCONY 3.5 × 0.9 ENS 2.6 × 1.4 **M. BED** 3.8 × 3.2 **BATH** 2.0 × 2.0 **BED 2** 3.2 x 3.6 **BED 3** 3.3 × 3.7

**GROUND FLOOR PLAN** 

**UNIT** 

125,129&137 BURDEKIN RD SCHOFIELDS

FIRST FLOOR PLAN

FLOOR PLAN