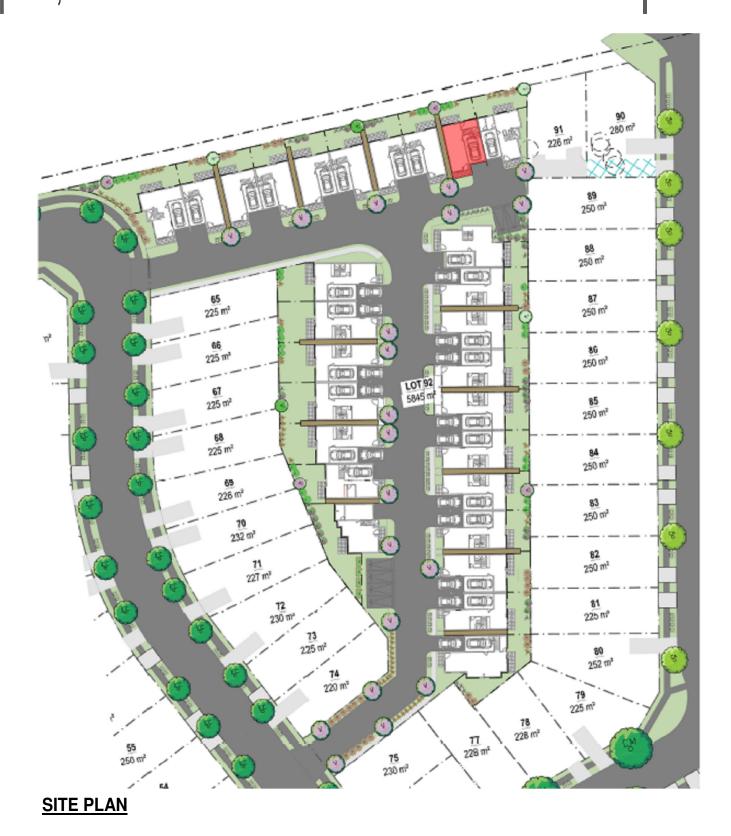

125,129&137 BURDEKIN RD SCHOFIELDS

## **LOT PLAN**

**UNIT** 

| BEDROOMS | BATHS | GARAGE | EXTRA CAR<br>PARK |
|----------|-------|--------|-------------------|
| ₽∎ı      |       |        |                   |
| 3        | 2     | 1      | 0                 |